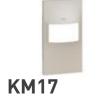

#### blicino

Switch with passive infrared ray movement sensor, suitable for all types of load including LED lamps - 2 wires – variable threshold twilight circuit with possibility of exclusion – timing circuit to delay switching off adjustable from 10 seconds to 10 minutes - it has a selector switch for operating type ON -AUTO - OFF. It is possible to choose between two types of configuration: 1) visible selector switch: use the covers KW17SL / KG17SL / KM17SL which include the additional plastic switch 2) hidden selector switch: use the covers KW17 / KG17 / KM17 Power supply 230 Vac - 2 modules

## **Complete with**

Covers for IR switches item K4430 (versi...

Covers for 2-module IR switches without ...

Covers for IR switches item K4430 (versi...

Covers for 2-module IR switches without ...

Covers for IR switches item K4430 (versi...