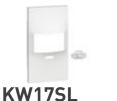

#### blicino

Switch with passive infrared ray movement sensor, suitable for all types of load including LED lamps - 2 wires – variable threshold twilight circuit with possibility of exclusion – timing circuit to delay switching off adjustable from 10 seconds to 10 minutes - it has a selector switch for operating type ON -AUTO - OFF. It is possible to choose between two types of configuration: 1) visible selector switch: use the covers KW17SL / KG17SL / KM17SL which include the additional plastic switch 2) hidden selector switch: use the covers KW17 / KG17 / KM17 Power supply 230 Vac - 2 modules

## **Complete with**

Covers for IR switches item K4430 (versi...

Covers for 2-module IR switches without ...

Covers for IR switches item K4430 (versi...

Covers for 2-module IR switches without ...

Covers for IR switches item K4430 (versi...