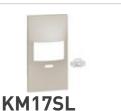

#### blicino

Switch with passive infrared ray movement sensor, suitable for all types of load including LED lamps - 2 wires – variable threshold twilight circuit with possibility of exclusion – timing circuit to delay switching off adjustable from 10 seconds to 10 minutes - it has a selector switch for operating type ON -AUTO - OFF. It is possible to choose between two types of configuration: 1) visible selector switch: use the covers KW17SL / KG17SL / KM17SL which include the additional plastic switch 2) hidden selector switch: use the covers KW17 / KG17 / KM17 Power supply 230 Vac - 2 modules

## **Complete with**

Covers for IR switches item K4430 (versi...

Covers for 2-module IR switches without ...

Covers for IR switches item K4430 (versi...

Covers for 2-module IR switches without ...

Covers for IR switches item K4430 (versi...