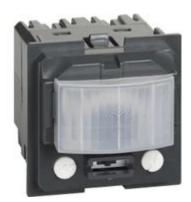

#### blicino

Switch with passive infrared ray movement sensor, suitable for all types of load including LED lamps - 2 wires – variable threshold twilight circuit with possibility of exclusion – timing circuit to delay switching off adjustable from 10 seconds to 10 minutes - it has a selector switch for operating type ON -AUTO - OFF. It is possible to choose between two types of configuration: 1) visible selector switch: use the covers KW17SL / KG17SL / KM17SL which include the additional plastic switch 2) hidden selector switch: use the covers KW17 / KG17 / KM17 Power supply 230 Vac - 2 modules

| Technical features |            | Commercial data  |               |
|--------------------|------------|------------------|---------------|
| Brand              | BTicino    | Minimum quantity | 1             |
| Rated voltage      | 230Vac     | Sales unit       | 1             |
| Frequency          | 50-60Hz    | EAN code         | 8005543612538 |
| Input current      | 20mA-1A    |                  |               |
| Rated power (W)    | 3-250W     |                  |               |
| Modules            | 2          |                  |               |
| Protection class   | IP20       |                  |               |
| Series             | Living Now |                  |               |