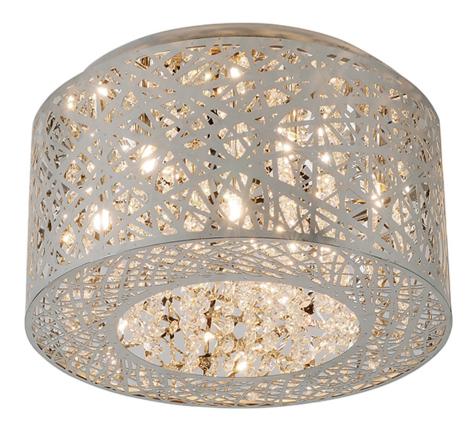

## PRODUCT DESCRIPTION

Legendary meets contemporary with the Inca Collection. Reminiscent of the mythical tales of Incan treasures, the fixtures offer brilliantly shining crystal enclosed within a precision laser-cut sheath that cannot be duplicated. The glow of the light from within casts a beautifully radiant shine that adorns the outer permeable layer.

#### LAMPING

INPUT VOLTAGE : 120V

LUMENS : 3,430 Rated

BULB : 7 x 40W Xenon G9, 280W Total

BULB INCLUDED : (Included)
DIMMABLE : Yes
COLOR\_TEMP : 2900K

# GLASS

Clear and White 10

### MATERIAL

Stainless Steel, Steel