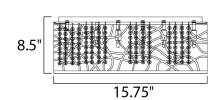

## PRODUCT DESCRIPTION

Legendary meets contemporary with the Inca Collection. Reminiscent of the mythical tales of Incan treasures, the fixtures offer brilliantly shining crystal enclosed within a precision laser-cut sheath that cannot be duplicated. The glow of the light from within casts a beautifully radiant shine that adorns the outer permeable layer.



# **MEASUREMENTS**

DIMENSION : 15.75" W x 8.75" H

HANGING WEIGHT : 8 lb

#### LAMPING

INPUT VOLTAGE : 120V

LUMENS : 3,430 Rated

BULB : 7 x 40W Xenon G9, 280W Total

BULB INCLUDED : (Included)
DIMMABLE : Yes
COLOR\_TEMP : 2900K

## **FINISHES OPTION**



Bronze (BZ)

Polished Chrome (PC)

# GLASS

Clear and White 10

### MATERIAL

Stainless Steel, Steel

### **RATINGS**

cETLus Dry Location



### ADDITIONAL

RATED LIFE 2000 Hours OPERATING TEMPERATURE: -20°C (-4°F), 40°C (104°F)

Always consult a qualified electrician before installing any lighting product.



WESTERN DISTRIBUTION CENTER (HEADQUARTER)
253 NORTH VINELAND AVE I CITY OF INDUSTRY, CA 91746

# EASTERN DISTRIBUTION CENTER

101 GARDNER PARK | PEACHTREE CITY, GA 30269

P. 626.956.4200 | F. 626.956.4225 | maximlighting.com