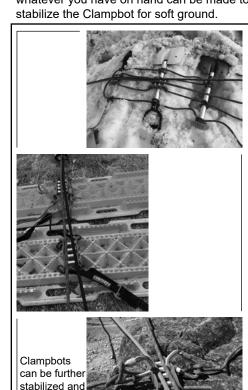

## Over the slope

positioned with a little creativity.

Spine boards, shovels, backpacks or whatever you have on hand can be made to stabilize the Clampbot for soft ground.