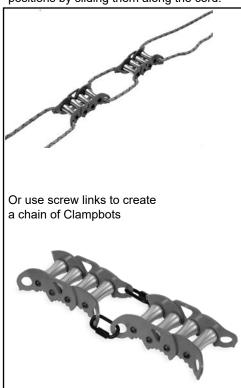

#### In Series

Thread 8mm cord through attachement holes as shown. Micro-adjust Clampbot positions by sliding them along the cord.