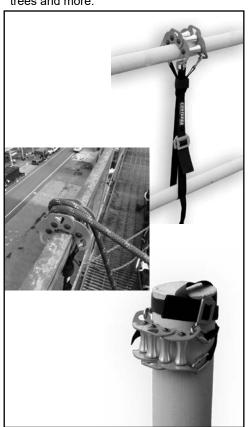

## Over and Around Objects

Rail roller attachment (sold separately) binds a Clampbot to railings, guardrails, trees and more.