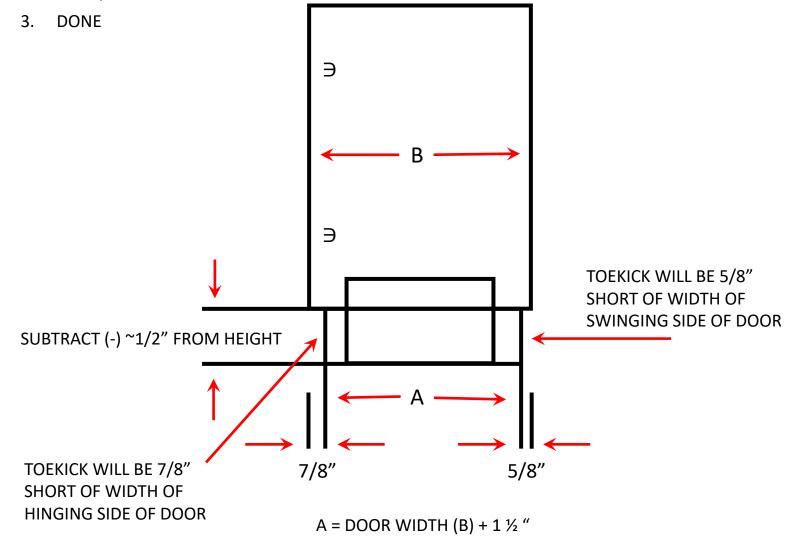

## **INSTRUCTIONS**

- 1. Just screw the plate to the door using the enclosed screws, the plate has tabs to align it with the bottom of the door.
- 2. Attach the toe kick material to the plate and adjust fit, plate is adjustable in both left/right and up/down directions.