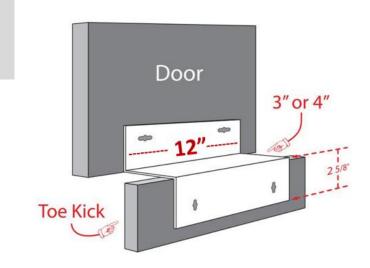

## **INSTRUCTIONS**

- 1. Just screw the plate to the door using the enclosed screws, the plate has tabs to align it with the bottom of the door.
- 2. Attach the toe kick material to the plate and adjust fit, plate is adjustable in both left/right and up/down directions.