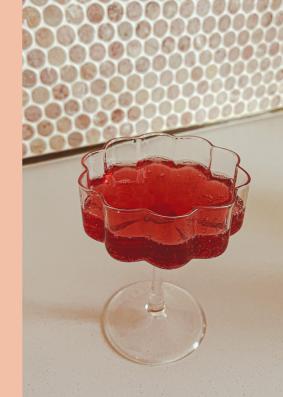

## Rose & Schisandra Margarita

#### TO MAKE

Rim glass with crushed rose petals and xylitol.

Pour 10-15ml of the Rose & Schisandra elixir into a cocktail shaker.

Add 15ml fresh lime juice.

Add 15ml of Cointreau & 30ml Tequila.

Shake and double strain before pouring into glass.