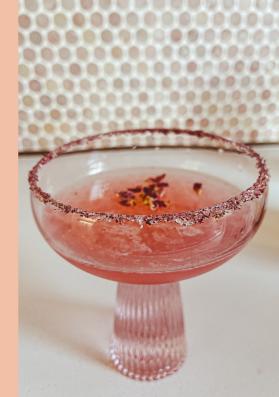

## Rose & Schisandra Margarita

#### TO MAKE

Rim glass with crushed rose petals and xylitol.

Pour 10-15ml of the Rose & Schisandra elixir into a cocktail shaker.

Add 15ml fresh lime juice.

Add 15ml of Cointreau & 30ml Tequila.

Shake and double strain before pouring into glass.