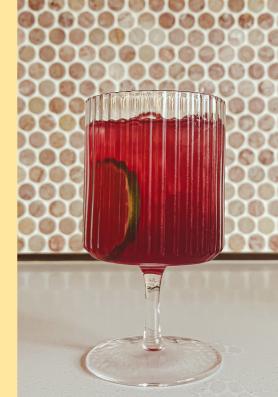

# Elderberry & Butterfly Pea Tom Collins

### TO MAKE

Pour 10-15ml of the Elderberry & Butterfly Pea elixir over ice.

Add 15ml fresh lemon juice.

Add 30ml Gin (or omit for non-alcoholic version).

Top w/ soda of choice & garnish w/ a lemon wheel.

**ROSE & SCHISANDRA** 