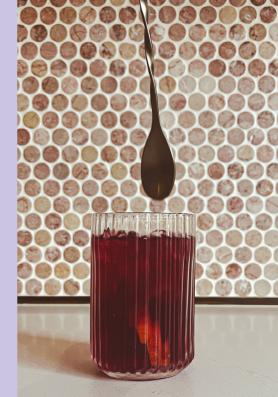

## Lemon Myrtle, Lime & Hibiscus

#### TO MAKE

Pour 10-15ml of the Hibiscus & Lemon Myrtle elixir over ice.

Add 15ml fresh lime juice.

Add 30ml Vodka (or omit for non-alcoholic version).

Top w/ soda of choice, & garnish w/ a slice of lime.