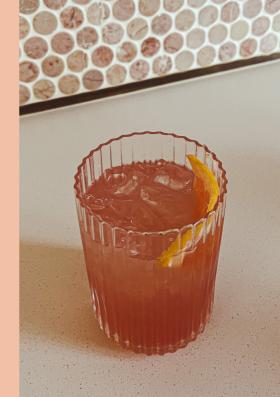

## Rose & Schisandra Paloma

#### TO MAKE

Pour 10-15ml of the Rose & Schisandra elixir over ice.

Add 30ml fresh grapefruit juice.

Add 30ml Tequila (or omit for non-alcoholic version).

Top w/ soda of choice, & garnish w/ a slice of grapefruit.