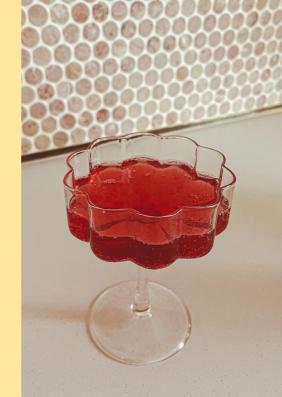

## Hibiscus & Lemon Myrtle Spritz

#### TO MAKE

Add 10ml of the Hibiscus & Lemon Myrtle elixir to a glass of sparkling wine.

ELDERBERRY & BUTTERFLY PEA