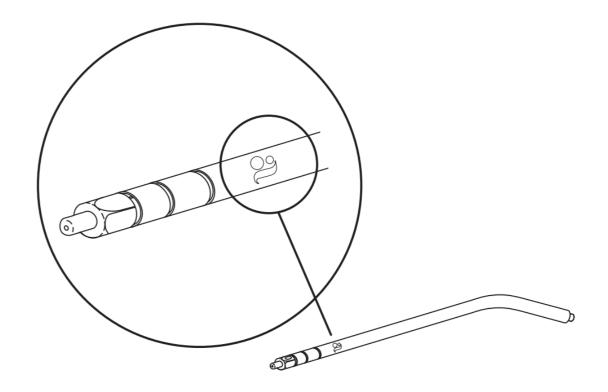

## Syringe Tips

 A-dec Syringe tips have three locking grooves which hold the tip in place when properly installed and prevent ejection of the tip during use. Aftermarket tips only have one or two grooves and this can result in syringe tip ejection. Tip ejection may result in ingestion or aspiration of the tip, requiring immediate medical attention.