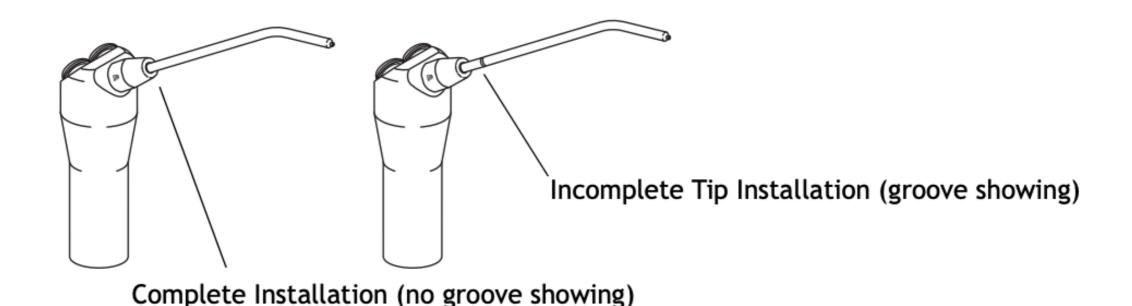

## Installing the Syringe Tip

1. Push the syringe tip into the syringe tip retainer assembly until you feel two clicks.

WARNING If you do not feel two clicks as you install the syringe tip, do not use the syringe. The O-rings inside the syringe tip retainer assembly are damaged and may allow the syringe tip to be ejected. Replace the O-rings before using the syringe.

2. Point the syringe at the floor and press the air button several times to be sure the tip is properly installed.