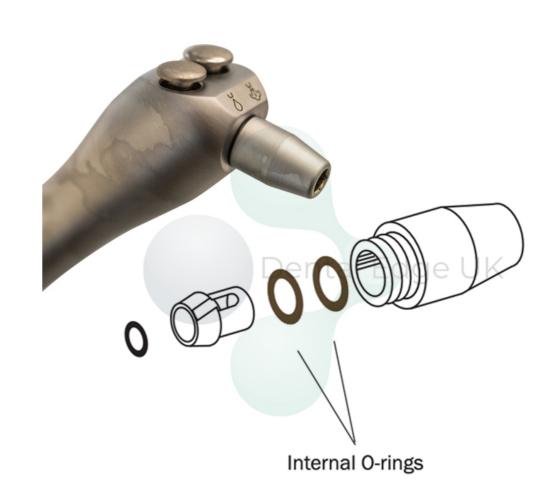

## Installing the Syringe Tip

1. Push the syringe tip into the syringe tip retainer assembly until you feel two clicks.

WARNING If you do not feel two clicks as you install the syringe tip, do not use the syringe. The O-rings inside the syringe tip retainer assembly are damaged and may allow the syringe tip to be ejected. Replace the O-rings before using the syringe.