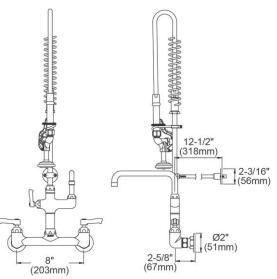

| Maximum the set Transition |                             |  |
|----------------------------|-----------------------------|--|
| Mounting Type:             | Wall Mount                  |  |
| Special Features:          | Low Flow                    |  |
|                            | Solid Brass Construction    |  |
|                            | Spout swing restriction pin |  |
| Spray Type:                | Pre Rinse                   |  |
| Finish:                    | Chrome (CR)                 |  |
| Handle Type:               | Lever Handle                |  |
| Spout Reach:               | 30"                         |  |
| Spout Height:              | 41-1/8"                     |  |
| Hole Drillings:            | 2                           |  |
| Material:                  | Chrome Plated Brass         |  |
| Valve Type:                | Quarter Turn Ceramic Disc   |  |
| Valve Connection:          | 1/2"-14 NPT                 |  |
| Flow Rate:                 | 1.5 GPM                     |  |
| Faucet Hole Spread:        | 8                           |  |
| Spout Swing Rotation:      | 360°                        |  |
| Spout Type:                | Flexible Spout              |  |
|                            |                             |  |