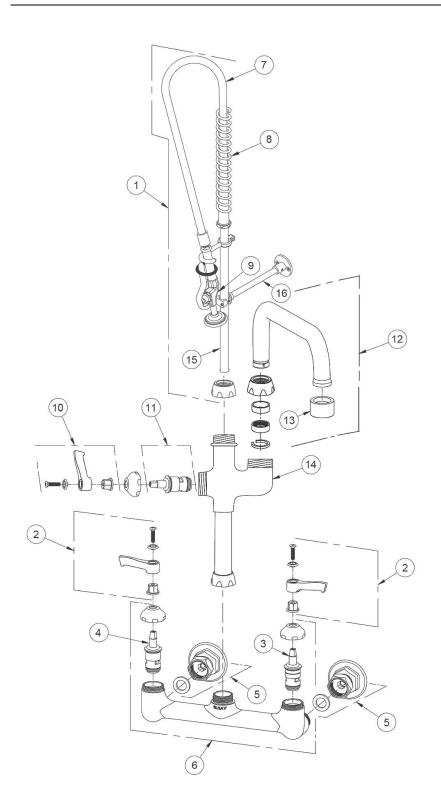

## Elkay 8" Centerset Wall Mount Faucet 44in Flexible Hose with 1.2 GPM Spray Head + 12in Arc Tube Spout 2in Lever Handles Model(s) LK943AF12LC

| WODEI(S) LK943AF12LU |                                                                               |                                                                                                                              |  |
|----------------------|-------------------------------------------------------------------------------|------------------------------------------------------------------------------------------------------------------------------|--|
| ITEM                 | IND. PART                                                                     | DESCRIPTION                                                                                                                  |  |
| 1                    | 45938C                                                                        | Pre-Rinse Assembly                                                                                                           |  |
| 2                    | 45918C                                                                        | Handle, 2"                                                                                                                   |  |
| 3                    | 45923C                                                                        | Right Cold Cartridge                                                                                                         |  |
| 4                    | 45924C                                                                        | Left Hot Cartridge                                                                                                           |  |
| 5                    | A55414                                                                        | 1/2" Offset Shutoff                                                                                                          |  |
| 6                    | 45912C                                                                        | Body                                                                                                                         |  |
| 7                    | 45943C                                                                        | 44" Hose                                                                                                                     |  |
| 8                    | 45944C                                                                        | Spring                                                                                                                       |  |
| 9                    | 45942C                                                                        | Spray Valve                                                                                                                  |  |
| 10                   | A55385                                                                        | Handle, 2"                                                                                                                   |  |
| 11                   | P2121NL                                                                       | Cartridge                                                                                                                    |  |
| 12                   | A55413                                                                        | Spout, 12"                                                                                                                   |  |
| 13                   | LK734                                                                         | 2.2 GPM VR Aerator                                                                                                           |  |
| 14                   | 45934C                                                                        | Add On Faucet Body                                                                                                           |  |
| 15                   | 45945C                                                                        | Tall Riser                                                                                                                   |  |
| 16                   | 45946C                                                                        | Support Rod                                                                                                                  |  |
|                      | 1<br>2<br>3<br>4<br>5<br>6<br>7<br>8<br>9<br>10<br>11<br>12<br>13<br>14<br>15 | ITEMIND. PART145938C245918C345923C445924C5A55414645912C745943C845944C945942C10A5538511P2121NL12A5541313LK7341445934C1545945C |  |