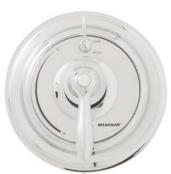

#### **FEATURES:**

- Speakman SentinelPro concealed anti-scald thermostatic/pressure balanced shower/bath valve combinations with integral volume control/diverter.
- Chrome plated brass wall plate with metal index. Chrome plated metal lever handle.
- Adjustable temperature limit stop (TLS).
- Factory set @ 110 F°.
- Brass body with integral spring check stops.
- Dual element thermostatic/pressure balancing cartridge.
- Can be installed back to back. Roughing-in template.
- Vandal-resistant standard.
- S-2272-E2 showerhead with flow control device reduces flow to a maximum of 2.0 gpm (7.6 L/min)
- S-2500 shower arm and wall flange.
- Four port valve with  $\frac{1}{2}$  in. female copper sweat inlets and shower
- ½ in. NPT female tub outlet.
- Furnished with ½ in. pipe plug.
- Construction is Forged Brass Body and Glass Filled Resin Bonnet.
- Capacity is 4.0 gpm +/- .25 @ 45 psi (50/50 mix).
- Maximum Hot Water Supply Temperature is 185°F. Minimum Hot Water Supply Temperature is 5°F above set point.
- Maximum operating temperature is 125 psig. Valve Temperature Set Point is 110°F (Based on 115-120°F hot & 55 – 65°F Cold).
- Maximum Static Pressure is 125 psig.
- Minimum flow (for +/-3°F performance) meets 1016 to 1.5 gpm.