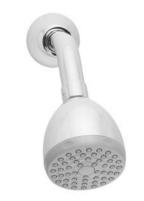

#### **FEATURES:**

- Speakman SentinelPro concealed anti-scald thermostatic/pressure balanced shower/bath valve combinations with integral volume control/diverter.
- Chrome plated brass wall plate with metal index. Chrome plated metal lever handle.
- Adjustable temperature limit stop (TLS).
- Factory set @ 110 F°.
- Brass body with integral spring check stops.
- Dual element thermostatic/pressure balancing cartridge.
- Can be installed back to back. Roughing-in template.
- Vandal-resistant standard.
- S-2272-E2 showerhead with flow control device reduces flow to a maximum of 2.0 gpm (7.6 L/min)
- S-2500 shower arm and wall flange.
- Four port valve with  $\frac{1}{2}$  in. female copper sweat inlets and shower
- ½ in. NPT female tub outlet.
- Furnished with ½ in. pipe plug.
- Construction is Forged Brass Body and Glass Filled Resin Bonnet.
- Capacity is 4.0 gpm +/- .25 @ 45 psi (50/50 mix).
- Maximum Hot Water Supply Temperature is 185°F. Minimum Hot Water Supply Temperature is 5°F above set point.
- Maximum operating temperature is 125 psig. Valve Temperature Set Point is 110°F (Based on 115-120°F hot & 55 – 65°F Cold).
- Maximum Static Pressure is 125 psig.
- Minimum flow (for +/-3°F performance) meets 1016 to 1.5 gpm.