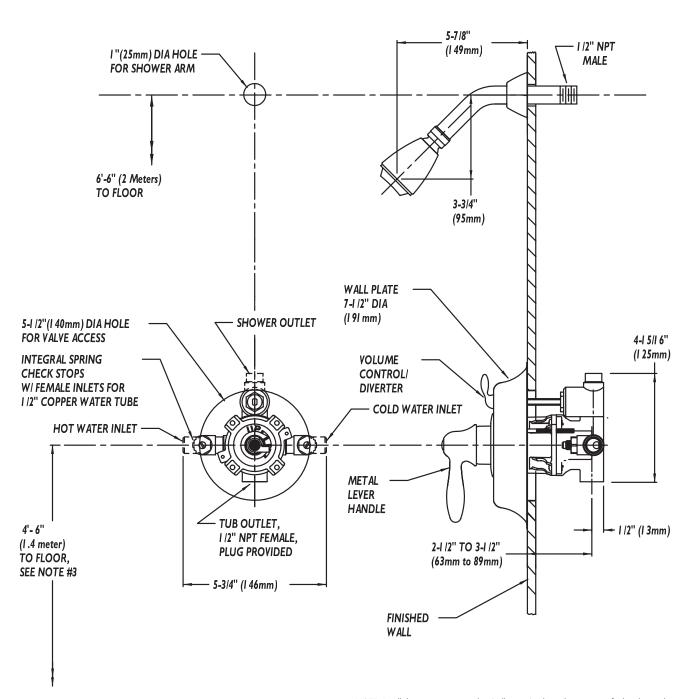

# $Sentinel Pro^{\scriptscriptstyle\mathsf{TM}} \ Thermostatic/Pressure \ Balance \ Shower \ System \ SM-5410$

**SPECIFICATION** 

NOTE: 1. All dimensions are in inches (millimeters) unless otherwise specified and are subject to change without notice. 2. Unless otherwise specified all inlets and outlets are ½" female copper sweat. 3. For ADA mounting locations consult ADAAG, ANSI Al 17.1, or state regulations.