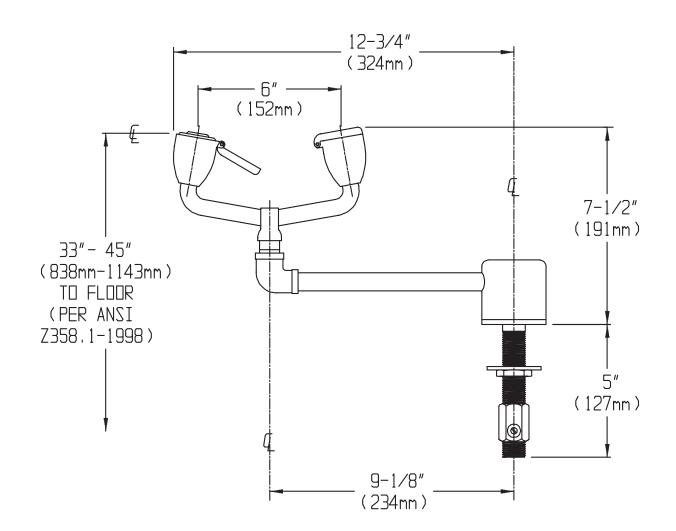

### Laboratory Countertop Mounted Eyewash SE-570

SPECIFICATION

NOTE: 1. All dimensions are in inches (millimeters) unless otherwise specified and are subject to change without notice.

WWW.SPEAKMANCOMPANY.COM