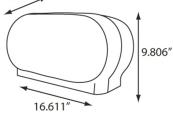

## SPECIFICATIONS

| Model #    | RD0323-01 (Dark Translucent)<br>RD0323-02 (Black Translucent)<br>RD0323-03 (White Translucent) |           |            |            | 5.477" |
|------------|------------------------------------------------------------------------------------------------|-----------|------------|------------|--------|
| Dimensions | 16.611" W x 9.806" H x 5.477" D                                                                |           |            |            |        |
| Weight     | 2.50 lbs                                                                                       | Case Pack | 4 per case | e - 2.60′³ |        |
| Capacity   | 2 - 7.5" Standard Core Rolls                                                                   |           | Кеу Туре   | 1          | 16.    |