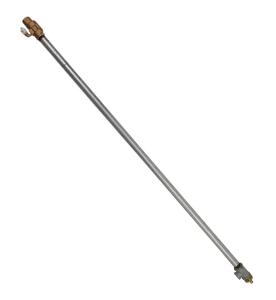

## **SPECIFICATIONS**

Model MK8A is a special freeze-protected valve that drains water from Model 8300FP combination shower/eyewash after closing to prevent freezing. 3/4" MIPS inlet. Standard sizes are 60" and 78" (152.4 and 198.1 cm) for bury depths of 24" and 42" (61 and 106.7 cm) respectively. Servicing Instructions: For replacement of damaged parts, order the VRKMK8A repair kit which includes packing, stuffing box, stuffing box nut, spring and plunger assembly with four O-rings.

**APPLICATIONS** 

| Α   | FOR BURY DEPTH |
|-----|----------------|
| 60" | 24"            |
| 78" | 42"            |