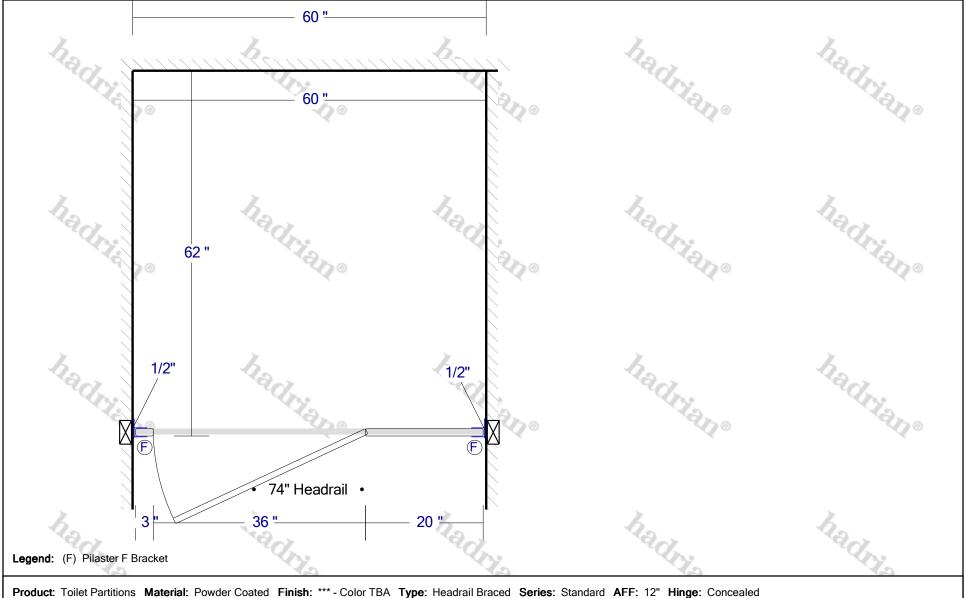

Revision 1: Sep 12, 2019

Revision 0: Apr 12, 2019

www.hadrian-inc.com

Product: Toilet Partitions Material: Powder Coated Finish: \*\*\* - Color TBA Type: Headrail Braced Series: Standard AFF: 12" Hinge: Conceale Hardware: Chrome Sightline Option: None Options: None

Project Title: Website Project
Drawing Title: BWADA

Drawn By: Sustainable Supply LLC

Date Printed: Sep 12, 2019

- · Unit widths are shown at center line of panels.
- Unit depths are shown from front face of pilaster to finished wall.
- · Cut headrail to suit (if necessary).
- indicates that backing is required.
- Indicates location of pilaster reinforcing channel(s).
- · Material supplied will conform to the dimensions indicated.
- · Scale = none.