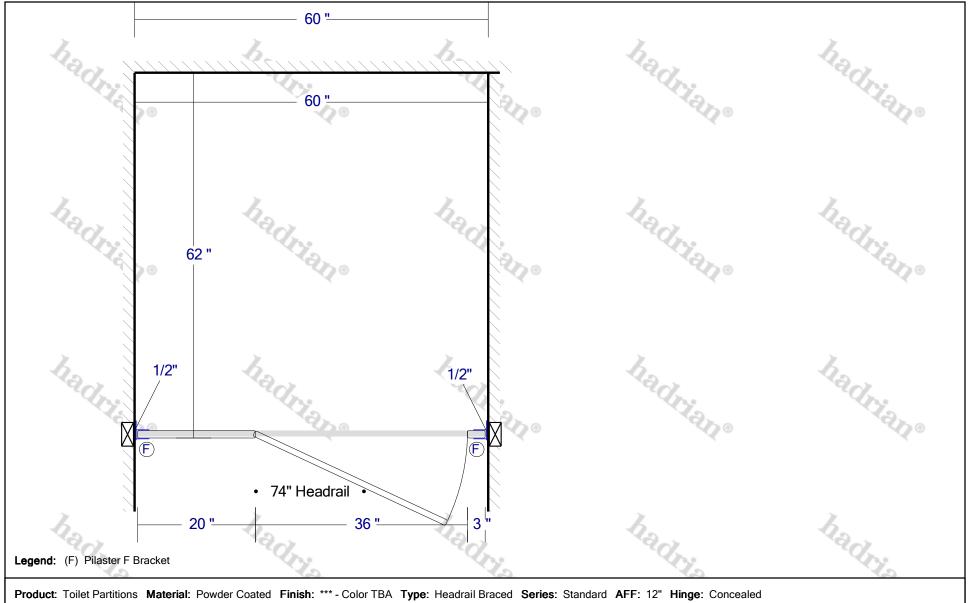

Product: Toilet Partitions Material: Powder Coated Finish: \*\*\* - Color TBA Type: Headrail Braced Series: Standard AFF: 12" Hinge: Concealed Hardware: Chrome Sightline Option: None Options: None

Project Title: Website Project
Drawing Title: BWADA

Drawn By: Sustainable Supply LLC

Date Printed: Sep 12, 2019

- · Unit widths are shown at center line of panels.
- Unit depths are shown from front face of pilaster to finished wall.
- · Cut headrail to suit (if necessary).
- indicates that backing is required.
- Indicates location of pilaster reinforcing channel(s).
- Material supplied will conform to the dimensions indicated.
- · Scale = none.