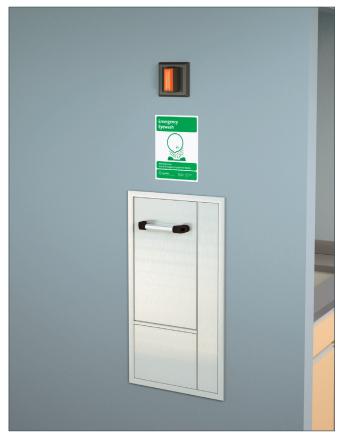

# ☐ **GBF1735DP** Swing-Down Eye/Face Wash with Drain Pan, Recess Mounted

**Application:** Recessed barrier-free swing-down eye/face wash with drain pan. Stainless steel cover provides attractive appearance and protects unit when not in use. When activated, cover serves as pan to collect waste water and return it into unit for drainage.

Cover/Drain Pan: 16 gauge stainless steel combination cover and drain pan. Grasping "panic bar" handle and opening cover pulls spray head assembly down from vertical to horizontal position, activating water flow. While unit is in operation, waste water is collected in drain pan and returned into cabinet for drainage. Unit remains in operation until cover is returned to closed position.

Note: Shown with optional AP285-235 electric light and alarm horn unit (sold separately).

Sign Included