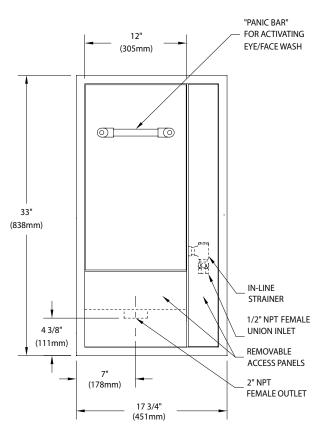

Cover/Drain Pan: 16 gauge stainless steel combination cover and drain pan. Grasping "panic bar" handle and opening cover pulls spray head assembly down from vertical to horizontal position, activating water flow. While unit is in operation, waste water is collected in drain pan and returned into cabinet for drainage. Unit remains in operation until cover is returned to closed position.

**Valve:** 1/2" IPS brass plug-type valve with O-ring seals. Furnished with in-line strainer to protect valve and spray heads from debris and foreign matter.

Mounting: 16 gauge stainless steel cabinet with flange featuring 3/8" return for recessed mounting in wall. Unit fits in standard 3-5/8" deep wall.

Supply: 1/2" NPT female inlet. Waste: 2" NPT female outlet.

Sign: ANSI-compliant identification sign.

Quality Assurance: Unit is completely assembled and water tested prior to shipment.

#### NOTES:

- 1. EACH FS-PLUS™ SPRAY HEAD HAS AN ADJUSTABLE INTERNAL FLOW CONTROL AND FILTER TO REMOVE IMPURITIES FROM THE WATER FLOW.
- 2. UNIT IS FURNISHED WITH IN-LINE STRAINER TO PROTECT SPRAY HEADS AND VALVE COMPONENTS FROM DEBRIS IN WATER LINE.
- 3. CABINET IS 16 GAUGE TYPE 304 STAINLESS STEEL WITH #4 BRUSHED SATIN FINISH.
- INLET CAN BE POSITIONED TO SUPPLY UNIT FROM TOP OR BOTTOM.