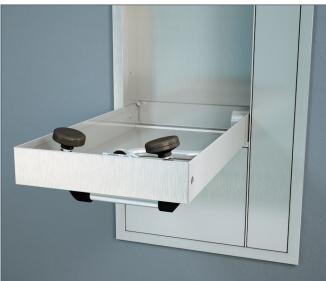

**ADA Compliance:** When installed at recommended mounting height, unit complies with ADA requirements for accessibility by handicapped persons.

**Spray Head Assembly:** Two FS-Plus<sup>™</sup> spray heads mounted on supply arms. Each spray head has individually adjustable flow control and filter to remove impurities from water flow.

Cover/Drain Pan: 16 gauge stainless steel combination cover and drain pan. Grasping "panic bar" handle and opening cover pulls spray head assembly down from vertical to horizontal position, activating water flow. While unit is in operation, waste water is collected in drain pan and returned into cabinet for drainage. Unit remains in operation until cover is returned to closed position.

**Valve:** 1/2" IPS brass plug-type valve with O-ring seals. Furnished with in-line strainer to protect valve and spray heads from debris and foreign matter.

Mounting: 16 gauge stainless steel cabinet with flange featuring 3/8" return for recessed mounting in wall. Unit fits in standard 3-5/8" deep wall.