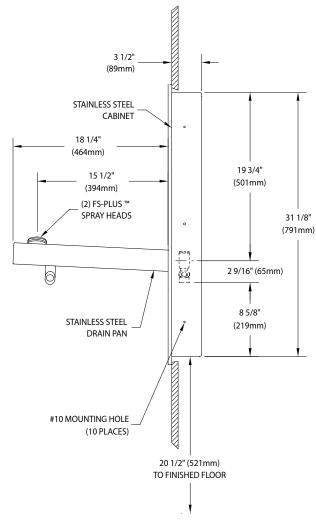

Cover/Drain Pan: 16 gauge stainless steel combination cover and drain pan. Grasping "panic bar" handle and opening cover pulls spray head assembly down from vertical to horizontal position, activating water flow. While unit is in operation, waste water is collected in drain pan and returned into cabinet for drainage. Unit remains in operation until cover is returned to closed position.

**Valve:** 1/2" IPS brass plug-type valve with O-ring seals. Furnished with in-line strainer to protect valve and spray heads from debris and foreign matter.

Mounting: 16 gauge stainless steel cabinet with flange featuring 3/8" return for recessed mounting in wall. Unit fits in standard 3-5/8" deep wall.

Supply: 1/2" NPT female inlet. Waste: 2" NPT female outlet.

Sign: ANSI-compliant identification sign.

Quality Assurance: Unit is completely assembled and water tested prior to shipment.

#### NOTES:

- 1. EACH FS-PLUS™ SPRAY HEAD HAS AN ADJUSTABLE INTERNAL FLOW CONTROL AND FILTER TO REMOVE IMPURITIES FROM THE WATER FLOW.
- 2. UNIT IS FURNISHED WITH IN-LINE STRAINER TO PROTECT SPRAY HEADS AND VALVE COMPONENTS FROM DEBRIS IN WATER LINE.
- 3. CABINET IS 16 GAUGE TYPE 304 STAINLESS STEEL WITH #4 BRUSHED SATIN FINISH.
- INLET CAN BE POSITIONED TO SUPPLY UNIT FROM TOP OR BOTTOM.