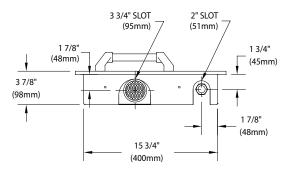

**Valve:** 1/2" IPS brass plug-type valve with O-ring seals. Furnished with in-line strainer to protect valve and spray heads from debris and foreign matter.

Mounting: 16 gauge stainless steel cabinet with flange featuring 3/8" return for recessed mounting in wall. Unit fits in standard 3-5/8" deep wall.

Supply: 1/2" NPT female inlet. Waste: 2" NPT female outlet.

Sign: ANSI-compliant identification sign.

Quality Assurance: Unit is completely assembled and water tested prior to shipment.