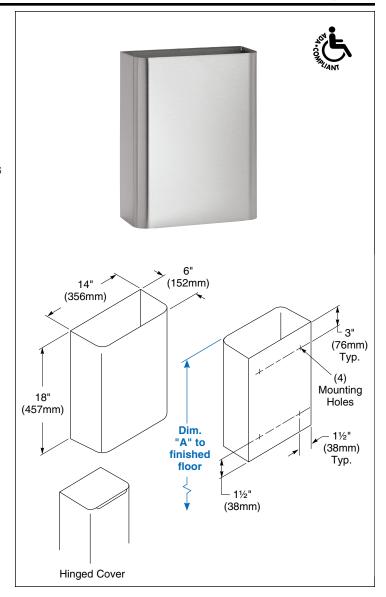

Overall dimensions: 14"W x 18"H x 6"D.

# **ADA** Compliant

Consult local and national accessibility codes for proper installation guidelines.

Conformity and compliance to local and national codes is the responsibility of the installer.

Orders composed of products indicated as **Bradex**\* will be available to ship in three days after receipt of order at the factory. There is no pricing penalty for this service from Bradley.

Page 1 of 2 3/17/2014
This information is subject to change without notice.
Bradley\_WasteReceptacle\_357

| Dim. "A" Key Surface:    | For Dim. "A"                                                | Top of Unit | Bottom of Unit |  |  |
|--------------------------|-------------------------------------------------------------|-------------|----------------|--|--|
| Waste receptacle top lip | 36" (914mm)                                                 | 36" (914mm) | 18" (457mm)    |  |  |
| to finished floor        | 32" (813mm)                                                 | 32" (813mm) | 14" (356mm)    |  |  |
|                          | 28" (711mm)                                                 | 28" (711mm) | 10" (254mm)    |  |  |
| Rough wall opening:      |                                                             |             |                |  |  |
| Surface Mount:           | Surface Mount: No rough wall opening, see overall dimension |             |                |  |  |