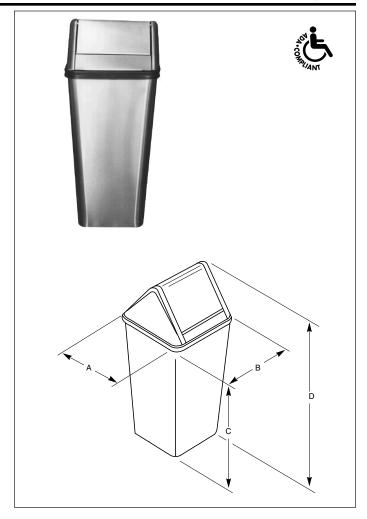

Overall dimensions: Refer to table and drawing for details.

Page 1 of 1 2/4/2010
This information is subject to change without notice.
Bradley\_WasteReceptacle\_377\_36\_38

| Dimensions |              |              |              |  |  |  |
|------------|--------------|--------------|--------------|--|--|--|
| Model      | A & B        | C            | D            |  |  |  |
| 377        | 13" (330 mm) | 22" (559 mm) | 29" (737 mm) |  |  |  |
| 377-36     | 15" (381 mm) | 30" (762 mm) | 38" (965 mm) |  |  |  |
| 377-38     | 19" (483 mm) | 29" (737 mm) | 39" (991 mm) |  |  |  |