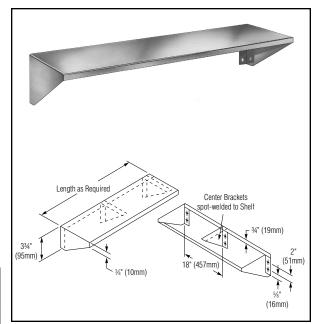

## **Product Materials**

**SHELF:** 18 gauge stainless steel with exposed surfaces in architectural satin finish. End brackets are integral.

**CENTER BRACKETS:** (shelves over 24" length) 16 gauge stainless steel. Welded to shelf.

## Installation

Verify all rough-in dimensions prior to installation. Secure to wall with mounting screws (included) at holes provided.

| Length      | No. of Center Brackets |  |
|-------------|------------------------|--|
| 6" to 24"   | 0                      |  |
| 25" to 48"  | 1                      |  |
| 49" to 72"  | 2                      |  |
| 73" to 96"  | 3                      |  |
| 97" to 112" | 4                      |  |