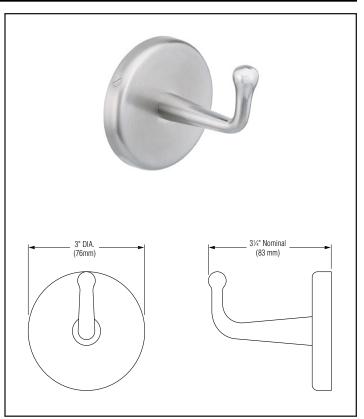

### Installation

Verify all rough-in dimensions prior to installation. Secure separate mounting plate to wall with mounting screws (included) at holes provided. Attach robe hook and secure with set screws.