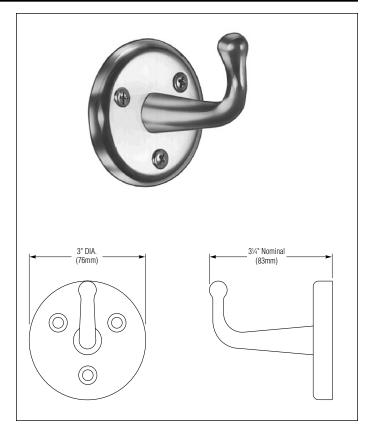

## Installation

Verify all rough-in dimensions prior to installation. Secure to wall with mounting screws (included) at holes provided.

## **Guide Specification**

Heavy-duty robe hook to be of chrome plated brass with three mounting holes.

Orders composed of products indicated as **Bradex**® will be available to ship in three days after receipt of order at the factory. There is no pricing penalty for this service from Bradley.