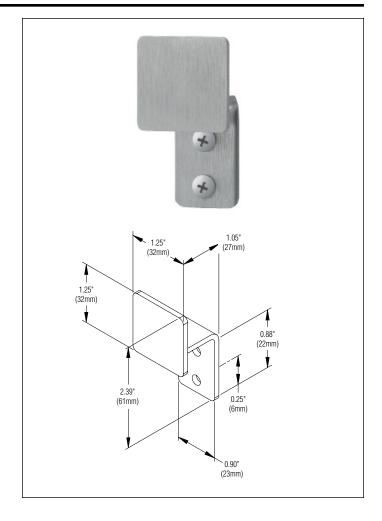

## Installation

Verify all rough-in dimensions prior to installation. Secure to wall with mounting screws (included) at holes provided.