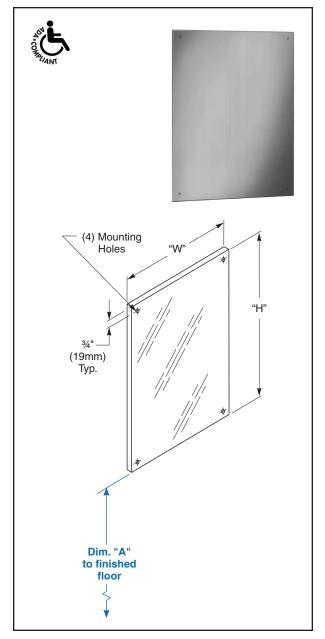

#### Installation

Verify all rough-in dimensions prior to installation. Secure to wall with tamper-resistant mounting screws (included) at holes provided. Provide in-wall backing at mounting screw locations.

### **Guide Specification**

Mirror shall be fabricated of 20 gauge stainless steel with No. 8 architectural finish. Unit shall have  $\frac{1}{4}$ " return to conceal  $\frac{1}{4}$ " tempered Masonite backing bonded to mirror with adhesive. If either the width or height exceed 24", an additional mounting hole will be added on each side.

## ADA Compliant

Consult local and national accessibility codes for proper installation guidelines.

Conformity and compliance to local and national codes is the responsibility of the installer

| Dim. "A" Key Surface:                                                  | For Dim. "A"                                  | Bottom of Unit |
|------------------------------------------------------------------------|-----------------------------------------------|----------------|
| Mirror's bottom edge of<br>the reflecting surface to<br>finished floor | 40" (1016mm)                                  | 40" (1016mm)   |
|                                                                        | 37" (940mm)                                   | 37" (940mm)    |
|                                                                        | 34" (864mm)                                   | 34" (864mm)    |
| Rough wall opening:                                                    |                                               |                |
| Surface Mount:                                                         | No rough wall opening, see overall dimensions |                |