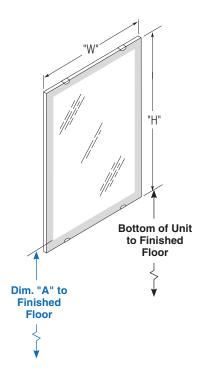

# **Mounting Height Guide**

| Dim. "A":                   | For Dim. "A" | Bottom of Unit |  |  |  |
|-----------------------------|--------------|----------------|--|--|--|
| Mirror's bottom edge of the | 40" (1016mm) | 37" (9406mm)   |  |  |  |
| reflecting                  | 37" (940mm)  | 34" (864mm)    |  |  |  |
| surface to finished floor   | 34" (864mm)  | 31" (787mm)    |  |  |  |