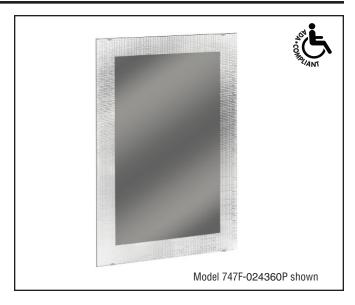

### **Models**

| Width (Inches) | Height (Inches) | Design<br>Option | Standard Model<br>Number |
|----------------|-----------------|------------------|--------------------------|
| 18"            | 30"             | S                | 747F-018300S             |
| 18"            | 36"             | S                | 747F-018360S             |
| 24"            | 36"             | S                | 747F-024360S             |
| 18"            | 30"             | Р                | 747F-018300P             |
| 18"            | 36"             | Р                | 747F-018360P             |
| 24"            | 36"             | Р                | 747F-024360P             |