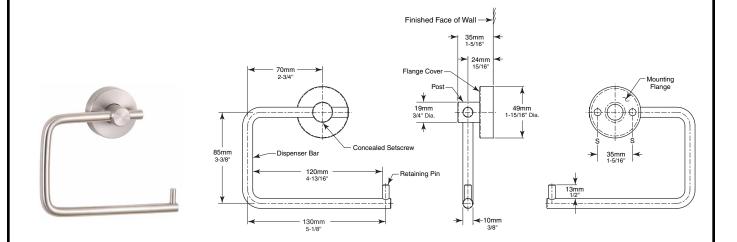

## **MATERIAL:**

**Post** — 18-8 type-304, 19mm (3/4") diameter, solid stainless steel rod with satin-finish. Post and Concealed Mounting Threaded Flange are machined as one piece.

**Dispenser Bar** — 18-8, type-304, 9.5mm (3/8") diameter, solid stainless steel rod with satin-finish. Secured to Post with a concealed set screw allowing for right or left handed assembly.

**Retaining Pin** — 18-8 type-304, 6.4mm (1/4") diameter, solid stainless steel rod with satin-finish press fit and secured into Dispenser Bar.

**Concealed Mounting Threaded Flange** — 18-8, type-304, 5.6mm (7/32") thick, stainless steel plate with thread on outside edge for fastening cover. 46mm (1-13/16") outside diameter with two holes for attachment to wall.

**Threaded Flange Cover** — 18-8, type-304, 1.4mm (17-gauge), machined stainless steel with satin-finish. 49mm (1-15/16") diameter 13mm (1/2") deep. Cover fastens over mounting flange to conceal mounting screws.