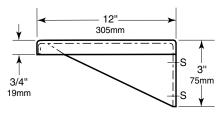

### STANDARD STOCK SIZES

| Model<br>No. | Length      | No. Of<br>Brackets | Dimension<br>Y | Dimension<br>Z |
|--------------|-------------|--------------------|----------------|----------------|
| B-298x18     | 18" (455mm) | 2                  | 12" (305mm)    | 3" (75mm)      |
| B-298x24     | 24" (610mm) | 2                  | 18" (455mm)    | 3" (75mm)      |

# **MATERIALS:**

**Shelf** — 18-8, type-304, 18-gauge (1.2mm) stainless steel with satin finish. 3/4" (19mm) return edges for maximum rigidity. Front edge is hemmed for safe handling.

**Mounting Brackets** — 18-8, type-304, 16-gauge (1.6mm) stainless steel with satin finish. Welded to back return of shelf and secured inside front hem of shelf.

## **INSTALLATION:**

Secure shelf to wall with sheet-metal screws (not furnished) at points indicated by an *S*. For plaster or dry wall construction, provide concealed backing to comply with local building codes, then secure shelf with sheet-metal screws. For other wall surfaces, provide fiber plugs or expansion shields for use with sheet-metal screws, or provide 1/8" (3mm) toggle bolts or expansion bolts.