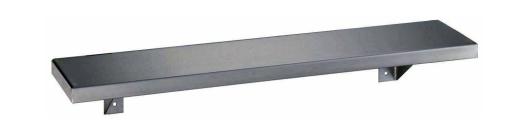

# STAINLESS STEEL SHELF

**B-298** 

# **MATERIALS:**

**Shelf** — 18-8, type-304, 18-gauge (1.2mm) stainless steel with satin finish. 3/4" (19mm) return edges for maximum rigidity. Front edge is hemmed for safe handling.

**Mounting Brackets** — 18-8, type-304, 16-gauge (1.6mm) stainless steel with satin finish. Welded to back return of shelf and secured inside front hem of shelf.