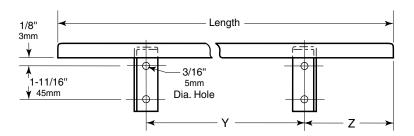

### STANDARD STOCK SIZES

| Model<br>No. | Length      | No. Of<br>Brackets | Dimension<br>Y | Dimension<br>Z |
|--------------|-------------|--------------------|----------------|----------------|
| B-298x18     | 18" (455mm) | 2                  | 12" (305mm)    | 3" (75mm)      |
| B-298x24     | 24" (610mm) | 2                  | 18" (455mm)    | 3" (75mm)      |

## **INSTALLATION:**

Secure shelf to wall with sheet-metal screws (not furnished) at points indicated by an *S*. For plaster or dry wall construction, provide concealed backing to comply with local building codes, then secure shelf with sheet-metal screws. For other wall surfaces, provide fiber plugs or expansion shields for use with sheet-metal screws, or provide 1/8" (3mm) toggle bolts or expansion bolts.