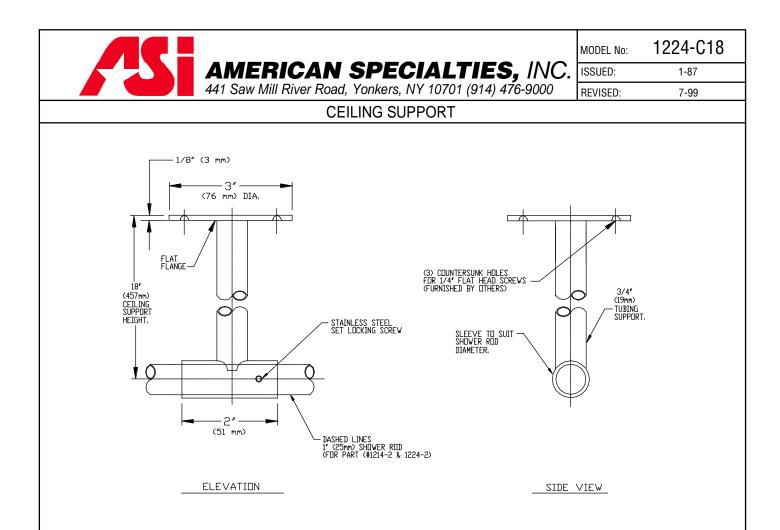

## **SPECIFICATION**

Ceiling Support shall be fabricated of alloy 18-8 stainless steel type 304 and consist of a flat exposed mounting flange, tubing and sleeve. Support shall be 18" (4572mm) from mounting surface to center line of rod sleeve or as modification length specified below. Unit support tube shall be welded onto flat flange on one end and sleeve tubing on the other. Flat flange shall be 3" (76mm) dia. by 1/8"(3mm) thick and shall be provided with three (3) countersunk holes to accept 1/4 -20 screws (supplied by others). Support tubing shall be fabricated of 1" (25mm) dia. N20 gauge and sleeve shall be fabricated of heavy wall tubing to accommodate 1" (25.4mm) dia. shower rod. Sleeve shall be provided with stainless steel set screw for locking shower rod in place. Unit finish shall be N<sup>o</sup> 4 satin finish and be protected during shipment with a PVC film easily removable after installation.

## INSTALLATION

Centerline of support sleeve must match centerline of mounting height of rod flanges. Insert the appropriate shower rod 1" (25.4mm) dia. through the sleeve and place trapped flanges (specified separately) at either end. Surface mount flat flange to ceiling with three screws (supplied by others) through countersunk holes provided into suitable blocking reinforcement (by others) or shield anchors (by others) or other appropriate ceiling preparation (by others). Lock shower rod into place with stainless steel set screw provided on top of the sleeve. Install end flanges in manner described in installation section of data sheet for product specified.