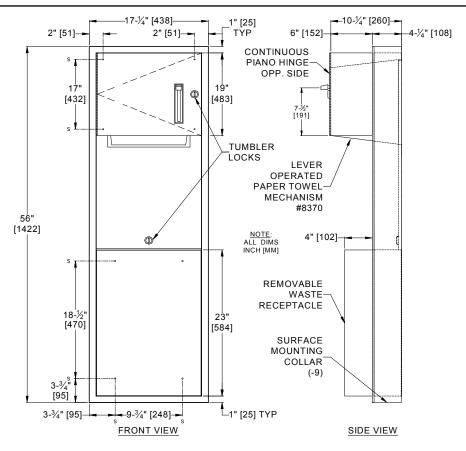

### **SPECIFICATION**

Surface Mounted Roll Paper Towel Dispenser and Waste Receptacle supplied with SM collar shall hold and dispense one 8" diameter (Ø203) x 8" or 9" (203/229) wide standard towel roll up to 800 ft (244m) long and one stub roll up to 4" diameter (Ø102) and shall have a waste capacity of 12 gal (46 liters). Unit frame, cabinet, waste container and SM collar shall be 22 gauge stainless steel type 304 alloy 18-8. Towel dispenser door and unit back plate for mechanism shall be same grade 18 gauge. All exposed surfaces shall have satin finish protected by PVC film easily removed after installation. Towel dispensing slot shall be smooth and burr-free for snag-free dispensing and user safety. Door shall be attached to cabinet at side with a full-length 3/16" diameter (Ø4.8) stainless steel multi-staked piano hinge and be held closed with a tumbler lock keyed alike to other ASI washroom equipment. Waste container shall have hemmed edges for safety and shall be retained by a tumbler lock keyed alike to other ASI washroom equipment. Face trim shall be 1" (25.4) wide formed from one piece with no exposed miters, welding or open seams on face and have 1/4" (6.4) square returns to collar. Structural assembly of all components shall be of welded construction.

## INSTALLATION

Surface mount unit to wall using  $N_2$  10 self-tapping screws (by others) through concealed mounting holes provided. SM collar is installed on cabinet prior to mounting on wall following procedure described on SM Collar TDS. For compliance with 2010 ADA Accessibility Standards, install unit so that towel dispenser lever is 48" maximum above finished floor (AFF).

#### **OPERATION**

Towels are fed by lever action until supply is depleted. Towel feed length is adjustable for economy by pin (supplied) limiting of lever stroke length. Unit may be reloaded with a full roll to automatically start when finished with an existing partial roll. Waste container is emptied manually on cycle determined by maintenance needs. Locking compartment and receptacle retainer prevents unauthorized access and removal.