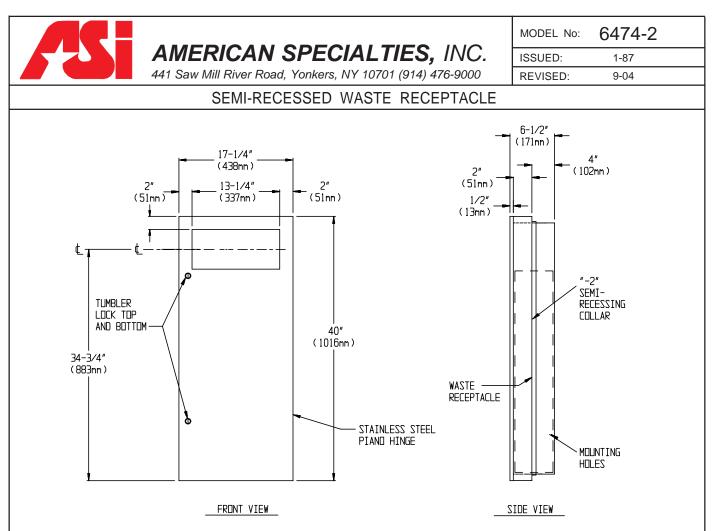

### **SPECIFICATION**

Semi-Recessed Waste Receptacle shall have a waste capacity of 12 gal. (46 liters). Cabinet, door, skirt, and waste receptacle shall be fabricated from alloy 18-8 stainless steel, type 304. Full face door shall be 18 gauge formed from one piece with no miters, welding or open seams on face with a 1/2" (13mm) return to wall and shall be attached to cabinet at side with a full length 3/16" (5mm) stainless steel multi-staked piano hinge and be held closed with two (2) tumbler locks keyed like other ASI washroom equipment. Cabinet shall be 20 gauge and skirt shall be 22 gauge. Waste receptacle shall be fabricated from heavy duty stainless steel and have a finger grip for easy servicing and removal. Structural assembly of all components shall be of welded construction. All exposed surfaces shall be N<sup>o</sup> 4 satin finish and shall be protected during shipment with a PVC film easily removable after installation. Unit shall be supplied with a SR -2 collar (skirt) to convert to semi-recessed mounting.

## **INSTALLATION**

Unit is mounted in wall recess with four (4) N<sup>o</sup> 10 self-tapping screws (by others) through mounting holes in cabinet. For compliance with ADA Accessibility Guidelines, install unit so that center line of waste receptacle opening is 54" (1372mm) maximum above finished floor (AFF) if clear floor side reach access is provided or 48" (1219mm) maximum AFF if clear floor forward reach access only is provided SR collar is installed on cabinet prior to mounting in wall recess following procedure described on SR Collar Data Sheet.

## Rough Wall Opening (RWO) required is...15-3/4'' W x 38-1/2'' H x 4-1/4'' D minimum (400mm x 978mm x 102mm)