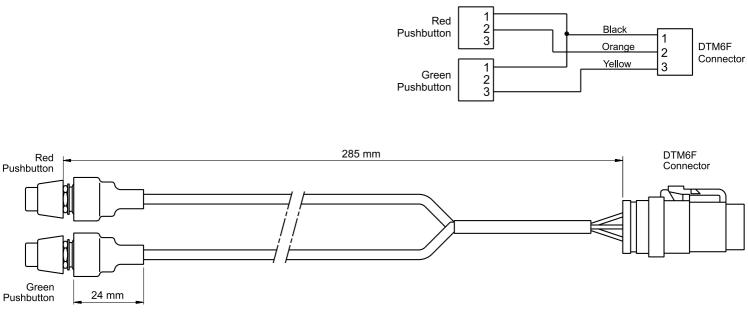

## SPECIFICATIONS

- Momentary (non-latching) push buttons
- Button mounting holes: 6.2 mm (1/4")
- Loom length: 285 mm button mounting surface to back of DTM6F connector
- Weight: 35 g

## **WIRING**

- Orange wire to red button (Pin 2)
- Yellow wire to green button (Pin 3)
- Black wires common (Pin 1)