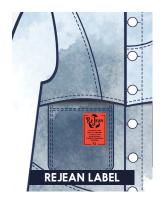

Label | Item Number | Custom Embroidery

CHOOSE FROM

**CHOOSE FROM** 

**CHOOSE FROM** 

BLACK

STEP 4:

1

**CHOOSE FROM** 