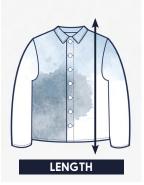

## REJEAN 2 77

WWW.REJEANDENIM.COM

Explore our menu of options to help you personalise your jacket, in addition to your custom measurements. Please email us with any further enquiries about options not listed here, including colours, custom embroidery and design details such as 'ghost pockets'.