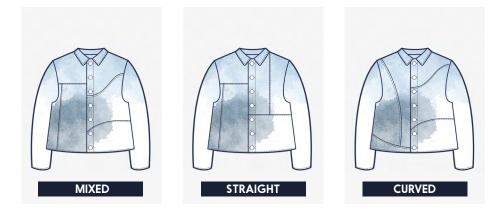

## REJEAN 2 77

WWW.REJEANDENIM.COM

Explore our menu of options to help you personalise your jacket, in addition to your custom measurements. Please email us with any further enquiries about options not listed here, including colours, custom embroidery and design details such as 'ghost pockets'.