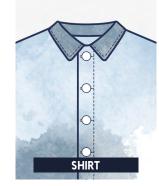

Label | Item Number | Custom Embroidery

CHOOSE FROM

**CHOOSE FROM** 

**CHOOSE FROM** 

BLACK

STEP 4:

1

**CHOOSE FROM** 