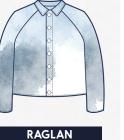

**CHOOSE FROM** 

SET IN

BUTTONED CUFF

HEMMED CUFF

**CHOOSE FROM** 

(INCLUDED IN COST)

(INCLUDED IN COST)

001