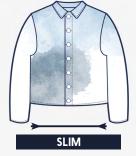

## REJEAN 2 77

WWW.REJEANDENIM.COM

Explore our menu of options to help you personalise your jacket, in addition to your custom measurements. Please email us with any further enquiries about options not listed here, including colours, custom embroidery and design details such as 'ghost pockets'.