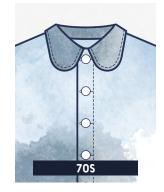

## REJEAN 2 77

WWW.REJEANDENIM.COM

Explore our menu of options to help you personalise your jacket, in addition to your custom measurements. Please email us with any further enquiries about options not listed here, including colours, custom embroidery and design details such as 'ghost pockets'.