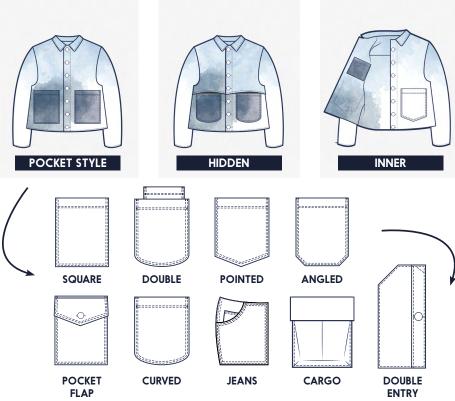

Label | Item Number | Custom Embroidery

CHOOSE FROM

**CHOOSE FROM** 

**CHOOSE FROM** 

BLACK

STEP 4:

1

**CHOOSE FROM** 