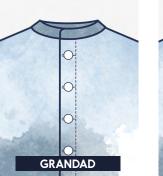

## REJEAN 2 77

WWW.REJEANDENIM.COM

Explore our menu of options to help you personalise your jacket, in addition to your custom measurements. Please email us with any further enquiries about options not listed here, including colours, custom embroidery and design details such as 'ghost pockets'.