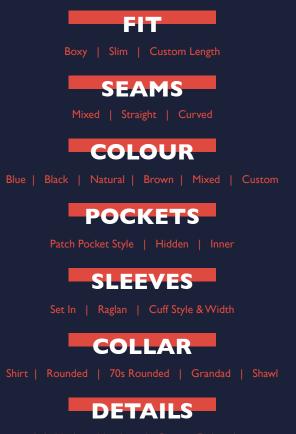

## REJEAN 2 77

WWW.REJEANDENIM.COM

Explore our menu of options to help you personalise your jacket, in addition to your custom measurements. Please email us with any further enquiries about options not listed here, including colours, custom embroidery and design details such as 'ghost pockets'.