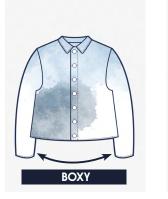

## REJEAN 2 77

WWW.REJEANDENIM.COM

Explore our menu of options to help you personalise your jacket, in addition to your custom measurements. Please email us with any further enquiries about options not listed here, including colours, custom embroidery and design details such as 'ghost pockets'.