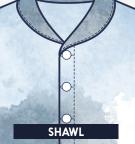

## REJEAN 2 77

WWW.REJEANDENIM.COM

Explore our menu of options to help you personalise your jacket, in addition to your custom measurements. Please email us with any further enquiries about options not listed here, including colours, custom embroidery and design details such as 'ghost pockets'.