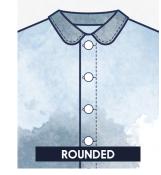

## REJEAN 2 77

WWW.REJEANDENIM.COM

Explore our menu of options to help you personalise your jacket, in addition to your custom measurements. Please email us with any further enquiries about options not listed here, including colours, custom embroidery and design details such as 'ghost pockets'.