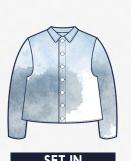

**CHOOSE FROM** 

SET IN

BUTTONED CUFF

HEMMED CUFF

**CHOOSE FROM** 

(INCLUDED IN COST)

(INCLUDED IN COST)

001