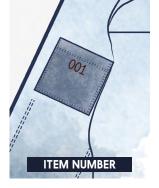

Label | Item Number | Custom Embroidery

CHOOSE FROM

**CHOOSE FROM** 

**CHOOSE FROM** 

BLACK

STEP 4:

1

**CHOOSE FROM** 

**CHOOSE FROM** 

SET IN

BUTTONED CUFF

HEMMED CUFF

**CHOOSE FROM** 

(INCLUDED IN COST)

(INCLUDED IN COST)

001