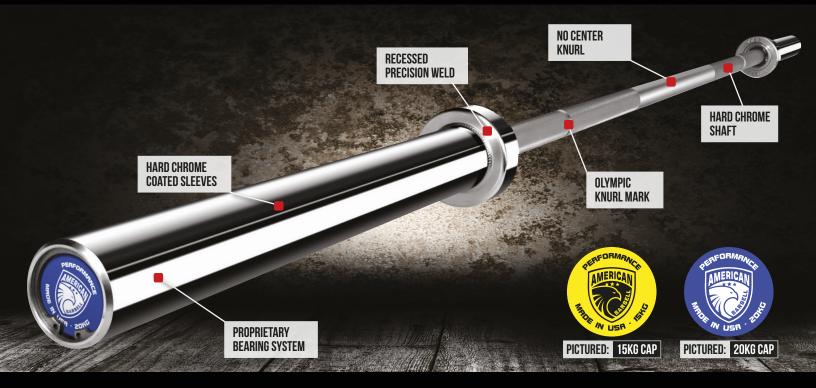

The bar shaft is made from precision ground alloy steel with a hard chrome coating. The strength of the shaft is tested with every shipment of raw material to ensure we have a consistent 190,000 PSI tensile strength. This attention to detail also allows for an excellent whip and long-term performance of our bars.

The bar sleeves are precision welded to eliminate failure. The weld is semi-concealed to not interfere with plates resting flush against the sleeve collar. Each sleeve is finished with a hard chrome coating for protection against dropping. It also contains American Barbell's proprietary concealed bearing system with higher load ratings than any bar available. A dust and chalk seal is also installed to protect and maintain longer bearing life.

## AMERICAN BARBELL PERFORMANCE BEARING BAR

Available Sizes: 15KG/20KG System: Bearing

**Diameter:** 25MM/28MM **Shaft:** Precision Ground Alloy Steel w/Hard Chrome Coating

Length: 2010MM/2200MM Sleeve Finish: Hard Chrom

**Center knurl:** No **Application:** Olympic Weightlifting, Weightlifting, Competition

Loadable Sleeve Length: 12.598"/16.338" Manufactured: Made in USA

Tensile Strength: 190K Warrenty: Limited Lifetime