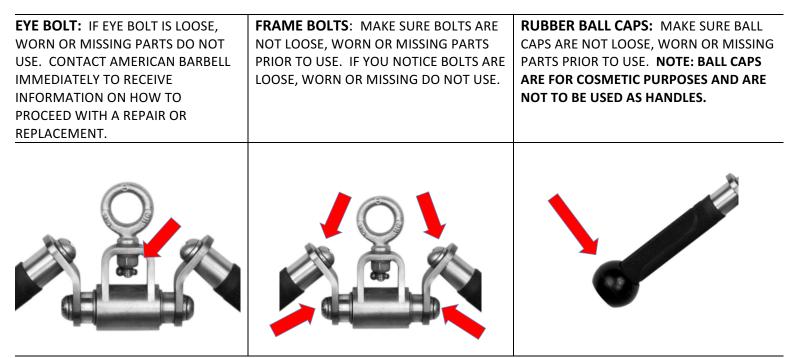

PRODUCT: Rotating Solid Pressdown V-Bar

SKU: AT-PVB

ALL BOLTS, HARDWARE AND COMPONENTS MUST BE THOROUGHLY INSPECTED FOR LOOSE, MISSING OR WORN PARTS PRIOR TO USE. NOT DOING SO COULD LEAD TO SERIOUS BODILY INJURY OR DEATH.

## SPECIFIC AREAS THAT REQUIRE INSPECTION:

WARNING: training with cable attachments is potentially hazardous and dangerous. Anyone using equipment purchased from American Barbell is personally responsible for learning proper technique and using good judgment. The user assumes and accepts complete and full responsibility for any and all damages, including injury or death which may result from the use of any equipment purchased from American Barbell. Please contact us at 888-473-0108 with questions or for assistance.