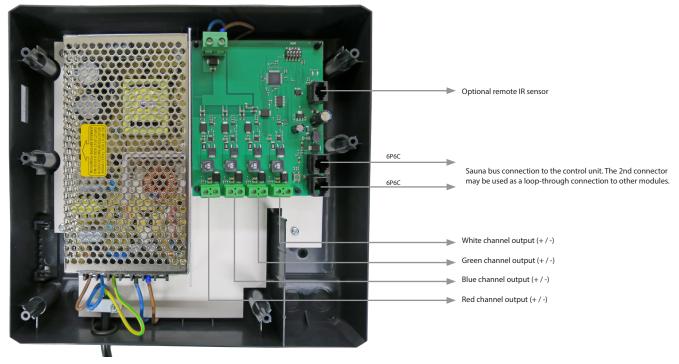

|
| Dimensions HWD:          | SBM-FL75 270 x 190 x 100 mm<br>SBM-FL150 270 x 300 x 100 mm                                                                               |
| Power output:            | SBM-FL75 - 75 W, SBM-FL150 - 150 W                                                                                                        |
| Power supply:            | 230 V 1N AC                                                                                                                               |

- For LED lamps
- Compatible with almost all LEDs
- High power output up to 150 W
- RGB and white light output
- Every colour separately adjustable
- Made in Germany



SBM-FL75 75 W



EOS Saunatechnik GmbH Germany

www.eos-sauna.de | info@eos-sauna.de



#### **Connections**



230 V 1N AC

#### **Mechanical installation**



Drawing shows SBM-FL150 installation.

#### **Specifications**

| ltem no. | Modell    | Electrical connection | Power output | Output 1         | Output 2                | Colour control                                       | Sensor system                           | Dimensions HWD                      |
|----------|-----------|-----------------------|--------------|------------------|-------------------------|------------------------------------------------------|-----------------------------------------|-------------------------------------|
| 94.5996  | SBM-FL75  | 230 V 1N AC<br>50 Hz  | 75 W         | RGB (3 channels) | White light (1 channel) | - by voltage 0 - 24 V DC<br>- by current 0 - 3000 mA | IR sensor for remote control (opt