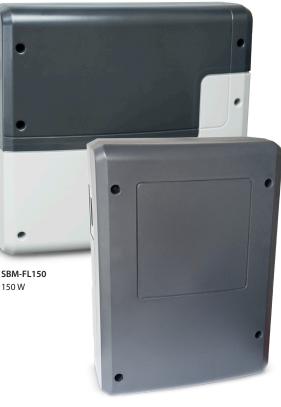

- For LED lamps
- Compatible with almost all LEDs
- High power output up to 150 W
- RGB and white light output
- Every colour separately adjustable
- Made in Germany

SBM-FL75 75 W

EOS Saunatechnik GmbH Germany