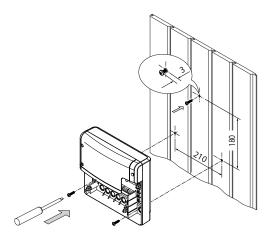

5 270 x 190 x 100 mm<br>SBM-FL150 270 x 300 x 100 mm                                                                               |
| Power output:            | SBM-FL75 - 75 W, SBM-FL150 - 150 W                                                                                                        |
| Power supply:            | 230 V 1N AC                                                                                                                               |

- For LED lamps
- Compatible with almost all LEDs
- High power output up to 150 W
- RGB and white light output
- Every colour separately adjustable
- Made in Germany



SBM-FL75 75 W



EOS Saunatechnik GmbH Germany

www.eos-sauna.de | info@eos-sauna.de



#### **Connections**



230 V 1N AC

#### **Mechanical installation**



Drawing shows SBM-FL150 installation.

#### **Specifications**

| ltem no. | Modell    | Electrical connection | Power output | Output 1         | Output 2                | Colour control                                       | Sensor system                           | Dimensions HWD                      |
|----------|-----------|-----------------------|--------------|------------------|-------------------------|------------------------------------------------------|-----------------------------------------|-------------------------------------|
| 94.5996  | SBM-FL75  | 230 V 1N AC<br>50 Hz  | 75 W         | RGB (3 channels) | White light (1 channel) | - by voltage 0 - 24 V DC<br>- by current 0 - 3000 mA | IR sensor for remote control (optional) | 270 x 190 x 100 mm<br>wall-mounting |
|