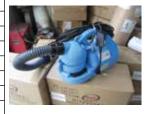

### FOREVER FOG

Flow Rate: 7.5 Gallons per hour (adjustable)

Tank Capacity: 5 Liters (1.32 Gallon)

Motor: 110V Power: 1000 W

**Dimensions:**  $16 \times 7 \times 11$  in

Particle size: 10-150 micron (Adjustable)

Effective range: 9-20 ft Empty Weight: 6.3 lbs Full Weight: 17.5 lbs

Power Cord Length: 15 ft.

Adjust the flow and particle size with the turn of a knob!

### **Product Features:**

High Density and Corrosion Resistance Easy to use Shoulder strap included, easy to carry One Year Warranty

\$435.00