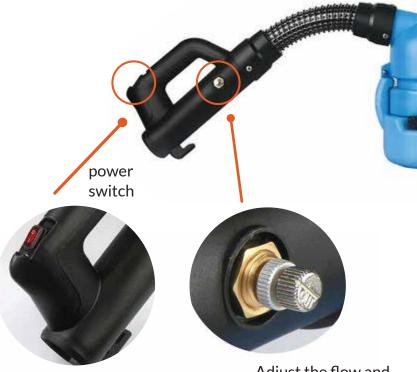

Effective range: 9-20 ft Empty Weight: 6.3 lbs Full Weight: 17.5 lbs

Power Cord Length: 15 ft.

Adjust the flow and particle size with the turn of a knob!

Effective range: 9-20 ft Empty Weight: 7.5 lbs Full Weight: 22.5 lbs

Power Cord Length: 15 ft.

Adjust the flow and particle size with the turn of a knob!