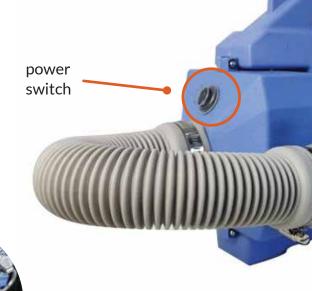

Effective range: 9-20 ft Empty Weight: 6.3 lbs Full Weight: 17.5 lbs

Power Cord Length: 15 ft.

Adjust the flow and particle size with the turn of a knob!