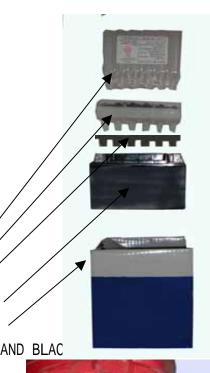

#### INSTALL STEP:

- 1. TAKE AWAY FROM
- 2. Put inside
- 3. From left to right to connect on then fasten by
- 4. stall on and detach.

STEP 5: INSTALL BATTERY

| PART NAME      | QTY | SPEC.   | REMARK            |
|----------------|-----|---------|-------------------|
| ELECTROLYTE    | 1   |         | In box of battery |
| FILLER         | 1   |         | In box of battery |
| RUBBER PLUG    | 1   |         | In box of battery |
| BATTERY        | 1   | 12V/9Ah | Inside carton     |
| BOX OF BATTERY | 1   |         | Inside carton     |
| REAR OVERCLOTH | 1   |         | On ATV            |
| SEAT           | 1   |         | Inside carton     |

#### INSTALL STEP:

- 1. TAKE , , OUT OF THE BOX
- 2. OPEN THE PACKING, INSERT.
- 3. OPEN PACKING, PRESS INTO ...
- 4. AFTER PUT INTO ELECTROLYTE, CLOSE .
- 5. PUT INTO 'S RED MARK (+) CONNECT RED POLE TO RED WIRE, (-) AND BLAC

BLACK-

RED

6. BUTTON ON 。