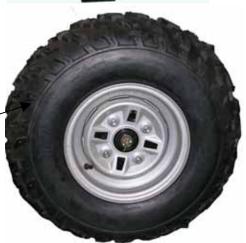

REMARK: SURE CONNECT FASTNESS!!!!

STEP 3: INSTALL FRONT WHEEL

| PART NAME   | QTY. | SPEC.   | REMARK        |
|-------------|------|---------|---------------|
| FRONT WHEEL | 2    |         | INSIDE CARTON |
|             | 2    | 23*7-10 |               |
| NUT         | 8    | M10     | See 3         |
| 3 trig hub  | 1    |         | On the ATV    |

- 2. Take off
- 3. Install on 3 then fix by 2 and fasten.

Remark: valve must be in forth, 2 prick is in 3 'way, right and left 2 is balanceable.