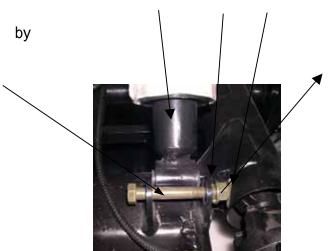

#### STEP 4: INSTALL REAR SHOCK ABSORBER

| PARTS NAME          | QTY | SPEC.    | REMARK     |
|---------------------|-----|----------|------------|
| rear shock absorber | 1   |          | On the ATV |
| bolt                | 1   | M12 × 80 | On         |
| nut                 | 1   | M12      | On         |
| pin                 | 1   |          | On         |
| REAR SHOCK          | 1   |          | On the ATV |
| ABSORBER HOLDER     |     |          |            |

#### INSTALL STEP:

- 1. TAKE AWAY FROM
- 2. Put inside
- 3. From left to right to connect on then fasten by
- 4. stall on and detach.

STEP 5: INSTALL BATTERY

| PART NAME      | QTY | SPEC.   | REMARK            |
|----------------|-----|---------|-------------------|
| ELECTROLYTE    | 1   |         | In box of battery |
| FILLER         | 1   |         | In box of battery |
| RUBBER PLUG    | 1   |         | In box of battery |
| BATTERY        | 1   | 12V/9Ah | Inside carton     |
| BOX OF BATTERY | 1   |         | Inside carton     |
| REAR OVERCLOTH | 1   |         | On ATV            |
| SEAT           | 1   |         | Inside carton     |