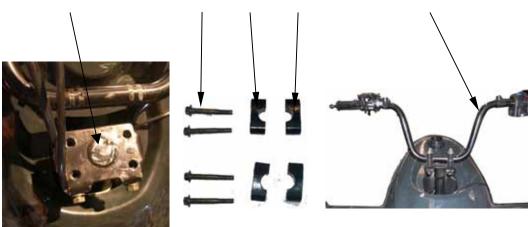

### STEP 1: INSTALL HANDLE BAR

| PART NAME           | QTY | SPEC.   | REMARK     | PART NAME    | QTY | SPEC. | REMARK     |
|---------------------|-----|---------|------------|--------------|-----|-------|------------|
| HANDLEBAR<br>HOLDER | 1   |         | On ATV     | clamp        | 2   |       | ATTACHMENT |
| handlebar           | 1   |         | On ATV     | clamp holder | 2   |       | ATTACHMENT |
| bolt                | 4   | M8 × 60 | attachment |              |     |       |            |

## Install step:

1.put on .

2. Put on , clamp by .

1. Fasten on by

REMARK: Clamp on 'spline tooth

STEP 2: INSTALL MAIN LAMP AND LAMPSHADE

| PART NAME        | QTY | SPEC.   | REMARK                          | PART NAME                    | QTY | SPEC.     | REMARK    |
|------------------|-----|---------|---------------------------------|------------------------------|-----|-----------|-----------|
| SCREW            | 2   |         | ON MAIN LAMP INSERT OF ODOMETER |                              | 1   | Four hole | On main   |
|                  | 2   |         |                                 | INDICATION                   |     |           | lampshade |
| TOP COVER        | 1   |         | ON MAIN LAMP                    | INSERT OF SWITCH OF POWER    | 1   | Six holes | On main   |
| TOPCOVER         | 1   |         | ON MAIN LAMP                    |                              |     |           | lampshade |
| BRACKET OF MAIN  | 1   |         | ON ATV                          | INSERT OF ODOMETER 'S POWER  | 1   | Two       | On ATV    |
| LAMP             | 1   |         | ON AT V                         | IN MAIN THREADS              |     | holes     |           |
|                  | 1   |         |                                 | INSERT OF POWER MAIN LAMP IN | 1   | Four      | ON ATV    |
| MAIN LAMPSHADE   |     |         | ON MAIN LAMP                    | MAIN THREADS                 |     | holes     |           |
| SCREW            | 2   | M8 × 20 | ON MAIN                         | INSERT OF ODOMETER           | 1   | Four      | ON ATV    |
| SUKEW            |     |         | LAMPHOLDER                      | INDICATIONIN MAIN THREADS    |     | holes     |           |
| MAIN LAMP HOLDER | 1   |         | ON HANDLE BAR                   | INSERT OF POWER SWITCH IN    | 1   | Six holes | ON ATV    |
|                  |     |         | HOLDER                          | MAIN THREADS                 |     |           |           |
| INSERT OF        | 1   | TWO     | ON MAIN                         | MAIN LAMP                    | 1   |           | ON ATV    |
| ODOMETER         |     | HOLES   | LAMPSHADE                       |                              |     |           |           |
| INSERT OF MAIN   | 1   | FOUR    | ON MAIN                         |                              |     |           |           |
| LAMP             |     | HOLES   | LAMPSHADE                       |                              |     |           |           |