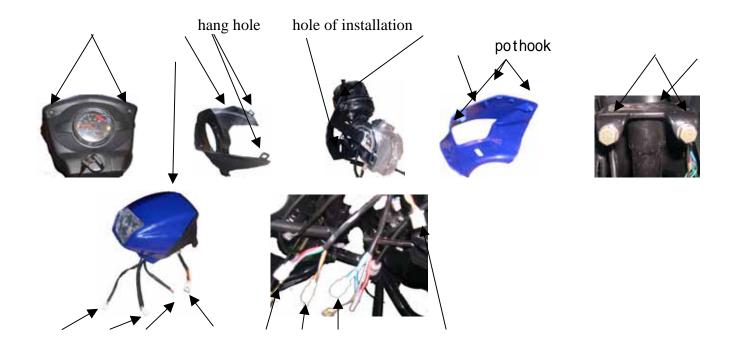

## Install step:

1.put on .

2. Put on , clamp by .

1. Fasten on by

REMARK: Clamp on 'spline tooth

STEP 2: INSTALL MAIN LAMP AND LAMPSHADE

| PART NAME        | QTY | SPEC.   | REMARK                          | PART NAME                    | QTY | SPEC.     | REMARK    |
|------------------|-----|---------|---------------------------------|------------------------------|-----|-----------|-----------|
| SCREW            | 2   |         | ON MAIN LAMP INSERT OF ODOMETER |                              | 1   | Four hole | On main   |
|                  | 2   |         |                                 | INDICATION                   |     |           | lampshade |
| TOP COVER        | 1   |         | ON MAIN LAMP                    | INSERT OF SWITCH OF POWER    | 1   | Six holes | On main   |
| TOPCOVER         | 1   |         | ON MAIN LAMP                    |                              |     |           | lampshade |
| BRACKET OF MAIN  | 1   |         | ON ATV                          | INSERT OF ODOMETER 'S POWER  | 1   | Two       | On ATV    |
| LAMP             | 1   |         | ON AT V                         | IN MAIN THREADS              |     | holes     |           |
|                  | 1   |         |                                 | INSERT OF POWER MAIN LAMP IN | 1   | Four      | ON ATV    |
| MAIN LAMPSHADE   |     |         | ON MAIN LAMP                    | MAIN THREADS                 |     | holes     |           |
| SCREW            | 2   | M8 × 20 | ON MAIN                         | INSERT OF ODOMETER           | 1   | Four      | ON ATV    |
| SUKEW            |     |         | LAMPHOLDER                      | INDICATIONIN MAIN THREADS    |     | holes     |           |
| MAIN LAMP HOLDER | 1   |         | ON HANDLE BAR                   | INSERT OF POWER SWITCH IN    | 1   | Six holes | ON ATV    |
|                  |     |         | HOLDER                          | MAIN THREADS                 |     |           |           |
| INSERT OF        | 1   | TWO     | ON MAIN                         | MAIN LAMP                    | 1   |           | ON ATV    |
| ODOMETER         |     | HOLES   | LAMPSHADE                       |                              |     |           |           |
| INSERT OF MAIN   | 1   | FOUR    | ON MAIN                         |                              |     |           |           |
| LAMP             |     | HOLES   | LAMPSHADE                       |                              |     |           |           |

INSTALL STEP: 1.TAKE DOWN FROM 2.TAKE OFF. 3.TAKE DOWN FROM 4.FASTEN ON BY THROUGH THE INSTALLATION HOLE. 5.REINSTALL ON (PUT POTHOOK HANG INTO HOLE) FIX BY . 6. CONNECT THE THREADS; CONNECT AND CONNECT AND CONNECT AND CONNECT AND .