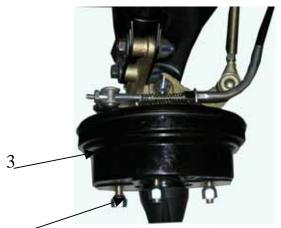

REMARK: SURE CONNECT FASTNESS!!!!

STEP 3: INSTALL FRONT WHEEL

| PART NAME   | QTY. | SPEC.   | REMARK        |
|-------------|------|---------|---------------|
| FRONT WHEEL | 2    |         | INSIDE CARTON |
|             | 2    | 23*7-10 |               |
| NUT         | 8    | M10     | See 3         |
| 3 trig hub  | 1    |         | On the ATV    |

- 2. Take off
- 3. Install on 3 then fix by 2 and fasten.

Remark: valve must be in forth, 2 prick is in 3 'way, right and left 2 is balanceable.