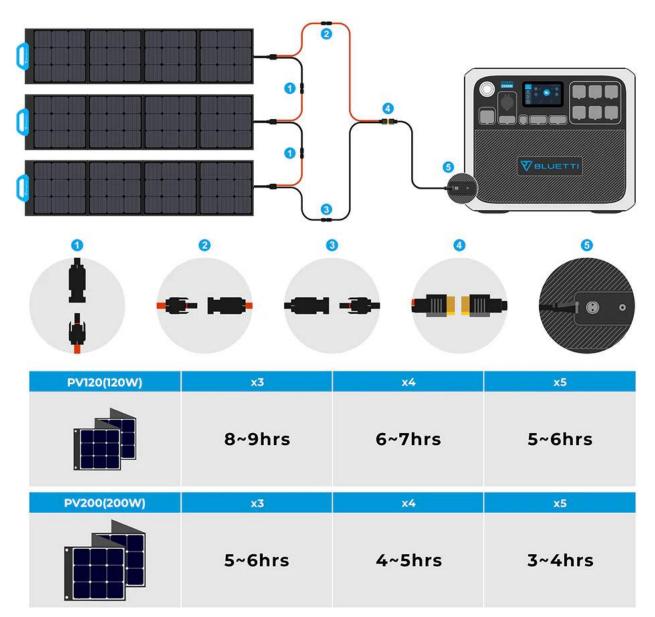

### How To Connect Solar Panels

Solar Charging

- BLUETTI PVI20 120W solar panel
- 2 BLUETTI PV120 120W solar panel
- 3 BLUETTI PV120 120W solar panel
- Panels connected in series
- <sup>(5)</sup> Panels connected in series

- 6 Solar PV + Connect with Cable PV+
- 7 Solar PV Connect with Cable PV-
- 8 MC4 Cable to XT90 plug
- 9 XT90 to Aviation Plug
- O Aviation Plug Connect with DC Charging Input

Tips: actual charge time varies on the weather conditions & other factors

#### 2Pcs SP120 Recharge EB240 fully: About 14.5-15Hrs ; 2Pcs SP200 Recharge EB240 fully: About 9-9.5Hrs

(outdoor recommended, using Solar Panels simultaneously with full sun)

**BLUETTI SOLAR BUNDLE** 

Powerful, Durable and Reliable