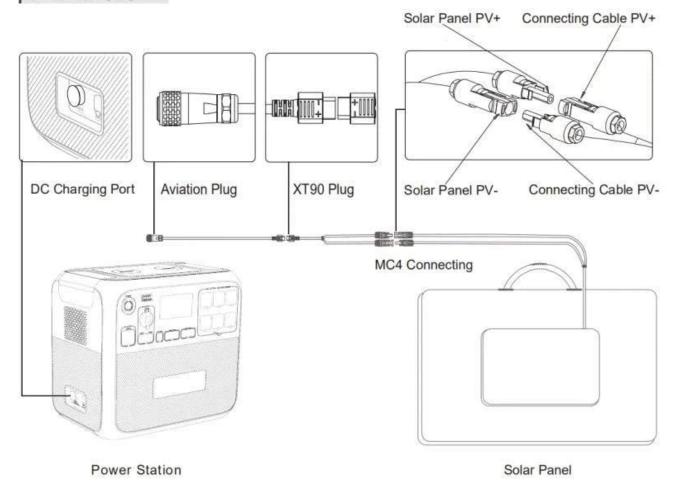

### How To Connect Solar Panels

Solar Charging

- BLUETTI PVI20 120W solar panel
- 2 BLUETTI PV120 120W solar panel
- 3 BLUETTI PV120 120W solar panel
- Panels connected in series
- <sup>(5)</sup> Panels connected in series

- 6 Solar PV + Connect with Cable PV+
- 7 Solar PV Connect with Cable PV-
- 8 MC4 Cable to XT90 plug
- 9 XT90 to Aviation Plug
- O Aviation Plug Connect with DC Charging Input

Tips: actual charge time varies on the weather conditions & other factors