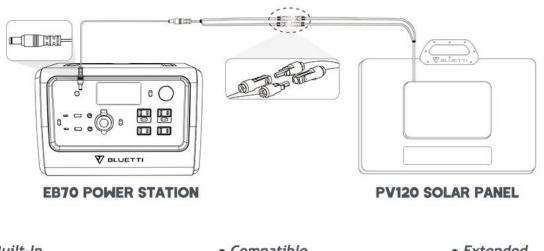

AC50S POWER STATION

**PV200 SOLAR PANEL** 

Built-In
MPPT Controller

Compatible
MC4 Connector

 Extended Charging Cable

## **BLUETTI SOLAR BUNDLE**

Powerful, Durable and Reliable

Built-In
MPPT Controller

 Compatible MC4 Connector  Extended Charging Cable