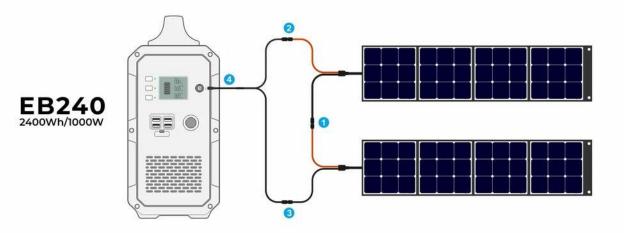

### How To Connect Solar Panels

Solar Charging

- BLUETTI PVI20 120W solar panel
- 2 BLUETTI PV120 120W solar panel
- 3 BLUETTI PV120 120W solar panel
- Panels connected in series
- <sup>(5)</sup> Panels connected in series

- 6 Solar PV + Connect with Cable PV+
- 7 Solar PV Connect with Cable PV-
- 8 MC4 Cable to XT90 plug
- 9 XT90 to Aviation Plug
- O Aviation Plug Connect with DC Charging Input

Tips: actual charge time varies on the weather conditions & other factors

#### 2Pcs SP120 Recharge EB240 fully: About 14.5-15Hrs ; 2Pcs SP200 Recharge EB240 fully: About 9-9.5Hrs

(outdoor recommended, using Solar Panels simultaneously with full sun)

**BLUETTI SOLAR BUNDLE** 

Powerful, Durable and Reliable