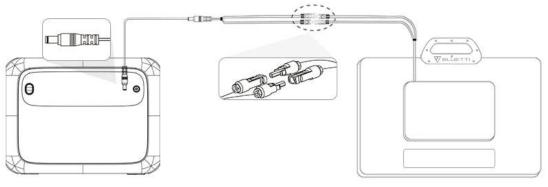

AC50S POWER STATION

**PV200 SOLAR PANEL** 

Built-In
MPPT Controller

Compatible
MC4 Connector

 Extended Charging Cable

## **BLUETTI SOLAR BUNDLE**

Powerful, Durable and Reliable

Built-In
MPPT Controller

 Compatible MC4 Connector  Extended Charging Cable