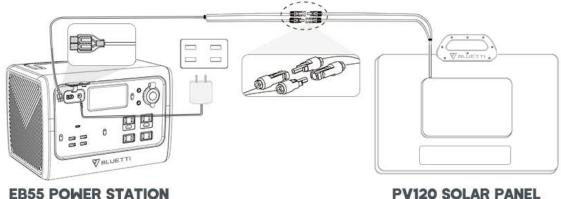

# **BLUETTI SOLAR BUNDLE**

Powerful, Durable and Reliable

**EB55 POWER STATION** 

 Built-In MPPT Controller  Compatible MC4 Connector  Extended Charging Cable