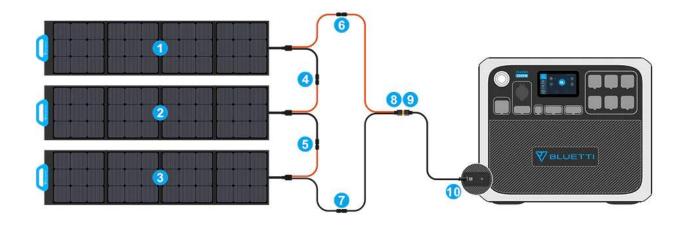

### How To Connect Solar Panels

Solar Charging

- BLUETTI PVI20 120W solar panel
- 2 BLUETTI PV120 120W solar panel
- 3 BLUETTI PV120 120W solar panel
- Panels connected in series
- <sup>(5)</sup> Panels connected in series

- 6 Solar PV + Connect with Cable PV+
- 7 Solar PV Connect with Cable PV-
- 8 MC4 Cable to XT90 plug
- 9 XT90 to Aviation Plug
- O Aviation Plug Connect with DC Charging Input

Tips: actual charge time varies on the weather conditions & other factors