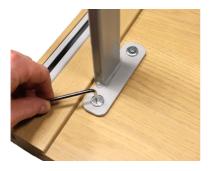

#### 1. Remove Footboard

Remove the side rails by loosening the bolts on the side of the footboard and placing the side rails onto the floor. Loosen the bolts (a) under the Signature Profiling Bed chassis using an allen key and pulling out the footboard. Set the footboard on the floor. Remove the two T-brackets on the footboard by unscrewing the screws.

1. Remove the side rail screw and lower side rails.

2. Loosen bolts and remove headboard.

3. Remove T-brackets by removing the screws.