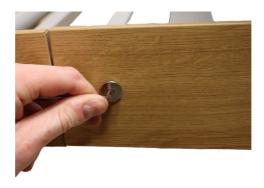

#### 3. Attach Side Panel

Line up the additional side skirt infill (D) panel and tighten the side skirt screw (E) using an allen key.