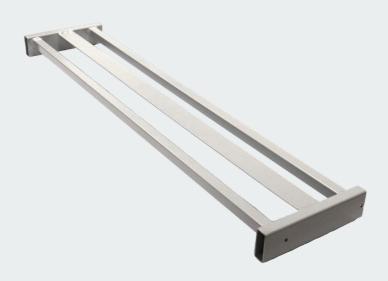

#### **Contents**

(A) Footboard Extension
Bracket x 2

(C) M6 Extension Platform Screw x4

(E) M6 Side Skirt Screw x4

(B) Extension Platform x 1

(D) 20cm Side Skirt Infill x 2

#### 2. Re-attach the Footboard

Place the longer T-bracket (A) over the holes and feed the screws through to secure in place. Take the extension platform (B) and slide it all the way into the T-brackets. Screw the extension platform screws (C) into the holes at the bottom of the extension platfom to fix it into place. Align the footboard with the mattress platform and slide into place. Tighten the securing bolts on both sides with an allen key.

1. Screw the longer T-brackets onto the footboard.

3. Slide the footboard into the mattress platform.

2. Fix the extension platform onto the T-brackets.

4. Tighten the bolts with an allen kev.