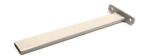

#### **Contents**

(A) Footboard Extension
Bracket x 2

(C) M6 Extension Platform Screw x4

(E) M6 Side Skirt Screw x4

(B) Extension Platform x 1

(D) 20cm Side Skirt Infill x 2

#### 2. Re-attach the Footboard

Place the longer T-bracket (A) over the holes and feed the screws through to secure in place. Take the extension platform (B) and slide it all the way into the T-brackets. Screw the extension platform screws (C) into the holes at the bottom of the extension platfom to fix it into place. Align the footboard with the mattress platform and slide into place. Tighten the securing bolts on both sides with an allen key.

1. Screw the longer T-brackets onto the footboard.

3. Slide the footboard into the mattress platform.

2. Fix the extension platform onto the T-brackets.

4. Tighten the bolts with an allen kev.