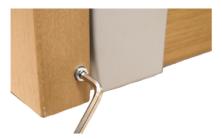

#### 2. Re-attach the Footboard

Place the longer T-bracket (A) over the holes and feed the screws through to secure in place. Take the extension platform (B) and slide it all the way into the T-brackets. Screw the extension platform screws (C) into the holes at the bottom of the extension platfom to fix it into place. Align the footboard with the mattress platform and slide into place. Tighten the securing bolts on both sides with an allen key.

1. Screw the longer T-brackets onto the footboard.

3. Slide the footboard into the mattress platform.

2. Fix the extension platform onto the T-brackets.

4. Tighten the bolts with an allen kev.