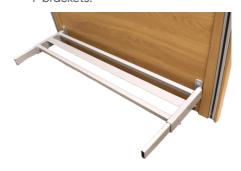

#### 2. Re-attach the Footboard

Place the longer T-bracket (A) over the holes and feed the screws through to secure in place. Take the extension platform (B) and slide it all the way into the T-brackets. Screw the extension platform screws (C) into the holes at the bottom of the extension platfom to fix it into place. Align the footboard with the mattress platform and slide into place. Tighten the securing bolts on both sides with an allen key.

1. Screw the longer T-brackets onto the footboard.

3. Slide the footboard into the mattress platform.

2. Fix the extension platform onto the T-brackets.

4. Tighten the bolts with an allen kev.