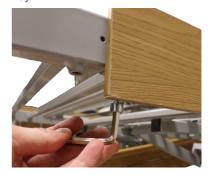

#### 2. Re-attach the Footboard

Place the longer T-bracket (A) over the holes and feed the screws through to secure in place. Take the extension platform (B) and slide it all the way into the T-brackets. Screw the extension platform screws (C) into the holes at the bottom of the extension platfom to fix it into place. Align the footboard with the mattress platform and slide into place. Tighten the securing bolts on both sides with an allen key.

1. Screw the longer T-brackets onto the footboard.

3. Slide the footboard into the mattress platform.

2. Fix the extension platform onto the T-brackets.

4. Tighten the bolts with an allen kev.