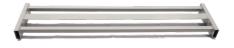

#### **Contents**

(A) Footboard Extension
Bracket x 2

(C) M6 Extension Platform Screw x4

(E) M6 Side Skirt Screw x4

(B) Extension Platform x 1

(D) 20cm Side Skirt Infill x 2

#### 2. Re-attach the Footboard

Place the longer T-bracket (A) over the holes and feed the screws through to secure in place. Take the extension platform (B) and slide it all the way into the T-brackets. Screw the extension platform screws (C) into the holes at the bottom of the extension platfom to fix it into place. Align the footboard with the mattress platform and slide into place. Tighten the securing bolts on both sides with an allen key.

1. Screw the longer T-brackets onto the footboard.

3. Slide the footboard into the mattress platform.

2. Fix the extension platform onto the T-brackets.

4. Tighten the bolts with an allen kev.