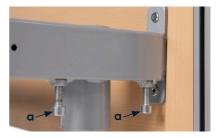

#### 2. Re-attach the Footboard

Place the longer T-bracket (A) over the holes and feed the screws through to secure in place. Take the extension platform (B) and slide it all the way into the T-brackets. Screw the extension platform screws (C) into the holes at the bottom of the extension platfom to fix it into place. Align the footboard with the mattress platform and slide into place. Tighten the securing bolts on both sides with an allen key.

1. Screw the longer T-brackets onto the footboard.

3. Slide the footboard into the mattress platform.

2. Fix the extension platform onto the T-brackets.

4. Tighten the bolts with an allen kev.