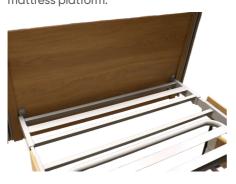

#### 2. Re-attach the Footboard

Place the longer T-bracket (A) over the holes and feed the screws through to secure in place. Take the extension platform (B) and slide it all the way into the T-brackets. Screw the extension platform screws (C) into the holes at the bottom of the extension platfom to fix it into place. Align the footboard with the mattress platform and slide into place. Tighten the securing bolts on both sides with an allen key.

1. Screw the longer T-brackets onto the footboard.

3. Slide the footboard into the mattress platform.

2. Fix the extension platform onto the T-brackets.

4. Tighten the bolts with an allen kev.