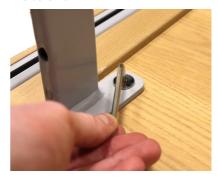

#### 1. Remove Footboard

Remove the side rails by loosening the bolts on the side of the footboard and placing the side rails onto the floor. Loosen the bolts (a) under the Signature Profiling Bed chassis using an allen key and pulling out the footboard. Set the footboard on the floor. Remove the two T-brackets on the footboard by unscrewing the screws.

1. Remove the side rail screw and lower side rails.

2. Loosen bolts and remove headboard.

3. Remove T-brackets by removing the screws.