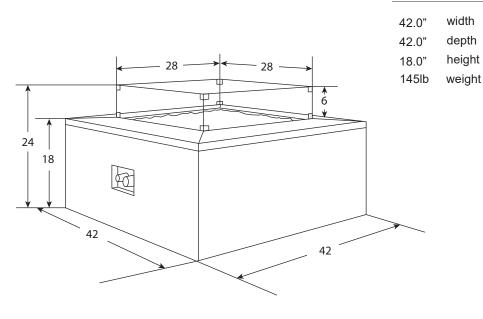

Satin Finish with glass beads

10ft hose for propane connection

The stainless steel burner carries a lifetime warranty for the original purchaser in a residential setting \*

Adaptable to Natural Gas

Glass surround shown is sold separately. (6003-G2828 – L28" x W28" x H6"; 15lbs)