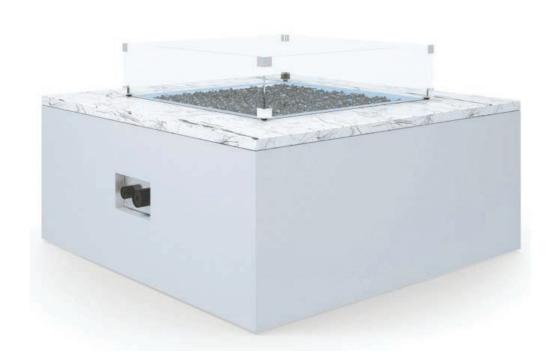

## 42" Carrara Honed Marble Frost Square Fire Table

FIRE TABLE **SKU** 6706-SFT4242

## SPECS

Extruded Aluminum Cabinet in Satin White Powdercoat with Honed Carrara Marble Top.

Rated from 55,000 - 100,000 BTU's

304 Stainless Steel Burner with Pan Burner

Separate starter switch and flame control

Satin Finish with glass beads

10ft hose for propane connection

The stainless steel burner carries a lifetime warranty for the original purchaser in a residential setting \*

Adaptable to Natural Gas

Glass surround shown is sold separately. (6003-G2828 – L28" x W28" x H6"; 15lbs)