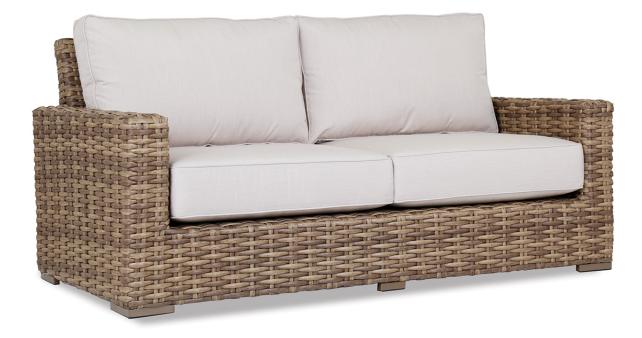

## HAVANA MID-SOFA

**SKU** 1701-22

## SPECS

|     | Width: $76"$ Depth: $37"$ Height: $35"$ Arm Height: $24.5"$ | <ul> <li>Fully welded powder-coated aluminum frame<br/>wrapped in virgin HDPE Resin Wicker in<br/>Weathered Tobacco Leaf.</li> <li>Sunset West Progressive Springing System<br/>Technology.</li> </ul> |
|-----|-------------------------------------------------------------|--------------------------------------------------------------------------------------------------------------------------------------------------------------------------------------------------------|
|     | Seat Height: 18"                                            | <ul> <li>Non-marking plastic glides.</li> </ul>                                                                                                                                                        |
| π   | Weight: 76 lbs                                              | Commercial Quality Construction.                                                                                                                                                                       |
| 35" | 24.5"<br>18"                                                | <ul> <li>Weather resistant, high-resiliency foam<br/>cushions.</li> </ul>                                                                                                                              |
|     |                                                             | • Stocked in Premium Sunbrella fabric in Canvas Flax.                                                                                                                                                  |
|     |                                                             | • Custom Cushions available in approx. 4 weeks.                                                                                                                                                        |
|     |                                                             | <ul> <li>Standard 54" fabric COM yardage required: 8 yards.</li> </ul>                                                                                                                                 |
| 37" |                                                             |                                                                                                                                                                                                        |