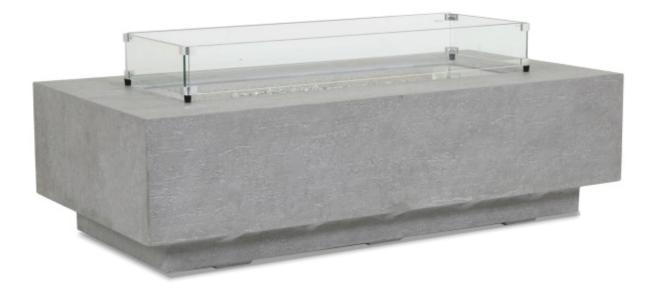

## **GRAVELSTONE RECTANGULAR FIRE TABLE**

FIRE TABLE **SKU** 6003-FT6030

## SPECS

| 30.0" | width  |
|-------|--------|
| 60.0" | depth  |
| 17.0" | height |
| 207lb | weight |

| Glass Fiber Reinforced Concrete (GFRC)<br>Frame                                                              |
|--------------------------------------------------------------------------------------------------------------|
| Rated up to 105,000 BTU's                                                                                    |
| Separate starter switch and flame control                                                                    |
| Gravelstone Finish with glass beads                                                                          |
| 10ft hose for propane connection                                                                             |
| The stainless steel burner carries a lifetime warranty for the original purchaser in a residential setting * |

Adaptable to Natural Gas

Glass Surround (sold separately) 48"w x 15"d x 6"h; 19 lbs.