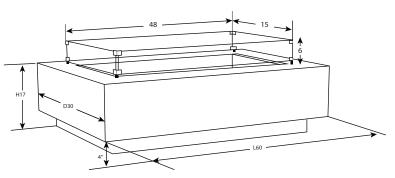

## SPECS

| 30.0" | width  |
|-------|--------|
| 60.0" | depth  |
| 17.0" | height |
| 207lb | weight |

| Glass Fiber Reinforced Concrete (GFRC)<br>Frame                                                              |
|--------------------------------------------------------------------------------------------------------------|
| Rated up to 105,000 BTU's                                                                                    |
| Separate starter switch and flame control                                                                    |
| Gravelstone Finish with glass beads                                                                          |
| 10ft hose for propane connection                                                                             |
| The stainless steel burner carries a lifetime warranty for the original purchaser in a residential setting * |

Adaptable to Natural Gas

Glass Surround (sold separately) 48"w x 15"d x 6"h; 19 lbs.