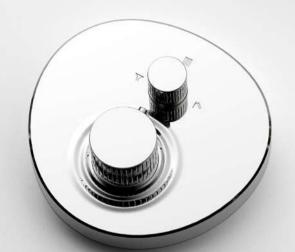

#### IN-WALL SHOWER BOX SYSTEM FROM BOX-PRO

Concealed shower control valve

A NEW INSTALLATION METHOD,
SIMPLE, CAN BE ARBITRARY
COLLOCATION, SHARING A
DARK BOX.

142

#### CONCEALED

Shower mixer