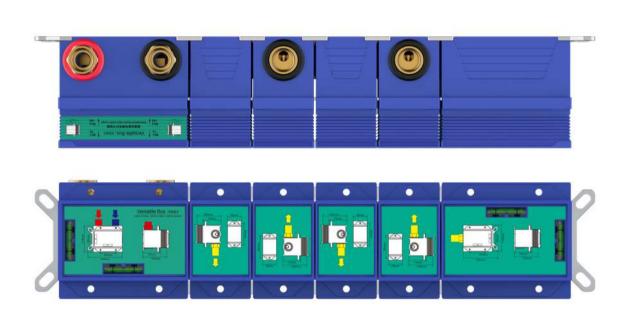

#### IN-WALLBASIN BOX SYSTEM

THE UNIVERSAL SOLUTION FOR THE NEEDS OF TOMORROW

NEOHAM the everyday home apart. Simple but do not lose warmth, practical but do not lose interest — this brand new bathroom hardware series realized the perfect unity of function and design, suitable for any bathroom.

## IN-WALL SHOWER BOX SYSTEM FROM BOX-PRO

UNIVERSAL EMBEDDED BOX

## IN-WALL SHOWER BOX SYSTEM FROM BOX-PRO

THE UNIVERSAL SOLUTION FOR THE NEEDS OF TOMORROW

EASY TO INSTALL UNIVERSAL VALVE ELEMENT, SUITABLE FOR ALL TYPES OF FAUCET PANELS OF NEOHAM

REPLACEABLE VALVE ELEMENTS WITH DIFFERENT FUNCTIONS: SINGLE HANDLE PANEL, CONSTANT TEMPERATURE PANEL, 100% FACTORY TEST