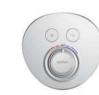

#### IN-WALL SHOWER BOX SYSTEM FROM BOX-PRO

Concealed shower control valve

A NEW INSTALLATION METHOD,
SIMPLE, CAN BE ARBITRARY
COLLOCATION, SHARING A
DARK BOX.

142

#### CONCEALED

Shower mixer