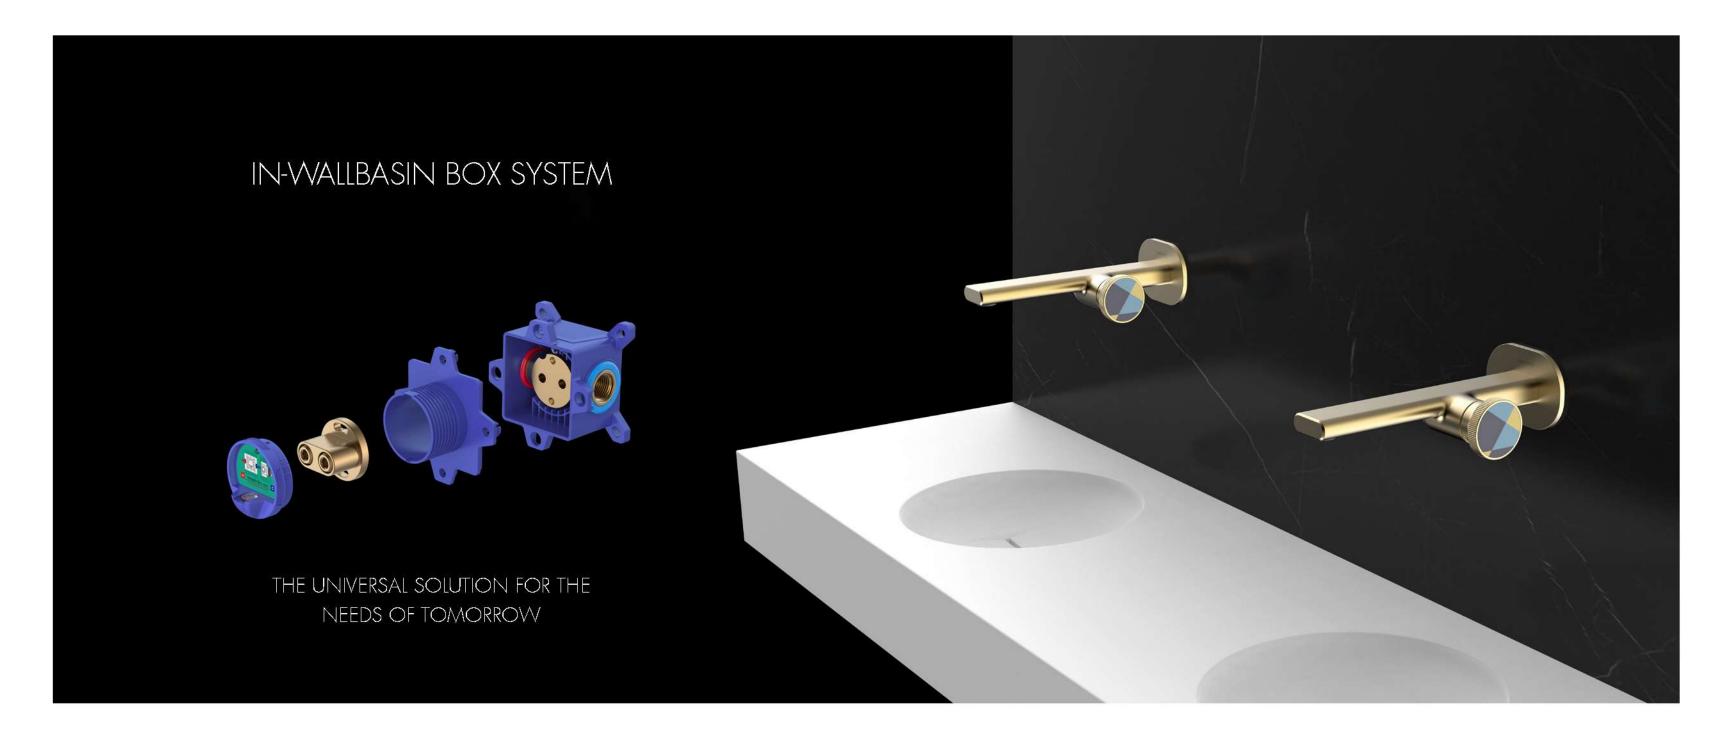

#### IN-WALLBASIN BOX SYSTEM

THE UNIVERSAL SOLUTION FOR THE NEEDS OF TOMORROW

NEOHAM the everyday home apart. Simple but do not lose warmth, practical but do not lose interest — this brand new bathroom hardware series realized the perfect unity of function and design, suitable for any bathroom.

## IN-WALL SHOWER BOX SYSTEM FROM BOX-PRO

UNIVERSAL EMBEDDED BOX

## IN-WALL SHOWER BOX SYSTEM FROM BOX-PRO

Two function hot and cold water control valve

300006CP
Two function thermostatic control valve

300007CP
Two function hat anal cold water control valve

300008CP
Two function thermostatic control valve

## IN-WALL SHOWER BOX SYSTEM FROM BOX-PRO

THE UNIVERSAL SOLUTION FOR THE NEEDS OF TOMORROW

EASY TO INSTALL UNIVERSAL VALVE ELEMENT, SUITABLE FOR ALL TYPES OF FAUCET PANELS OF NEOHAM

REPLACEABLE VALVE ELEMENTS WITH DIFFERENT FUNCTIONS: SINGLE HANDLE PANEL, CONSTANT TEMPERATURE PANEL, 100% FACTORY TEST

#### IN-WALL SHOWER BOX SYSTEM FROM BOX-PRO

Concealed shower control valve

A NEW INSTALLATION METHOD,
SIMPLE, CAN BE ARBITRARY
COLLOCATION, SHARING A
DARK BOX.

142