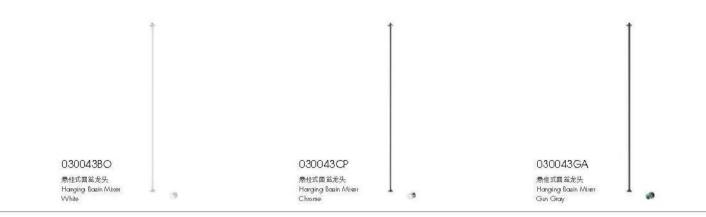

#### TRAN Series 特朗系列

Faucet Series

O30024B〇 单柄面盆龙头 Single-lever Basin Mixer White

030024CP 单柄面盆龙头 Single-Lever Basin Mixer Chroma

030024GA 单柄固盆走头 Single-Lover Basin Mixer Gun Gray

030027CP 单柄固益龙头 Single-lever Basin Mixer Chrome

030027GA 单柄固盆龙头 Single-Lever Bazin Mixer Gun Gray

O40011B〇 入培式回盆龙头 Concealed Basin Mixer White

O40011CP 入塘式固盆龙头 Concoaled Basin Mixer Chrome

040011 GA 入場式開盆龙头 Concealed Basin Misser Gun Gray

040012CP 入墙式圆盆龙头 Concealed Bazin Mixer Chrome

040012GA 入塘式面盆龙头 Concealed Basin Mixer Gun Gray

O3OO28B〇 分离式固盆龙头 Three-hole Basin Mixer White

O30028CP 分离式固盆龙头 Three-hole Bazin Mixer Chrome

030028GA 分离式回 盆龙头 Three-hole Basin Mixer Gun Gray

060005CP 分离式浴缸龙头 fire-hale Bathrub Misser Chrome

060005GA 分离式浴缸龙头 Five-hole Barlvid Mixer Gun Gray