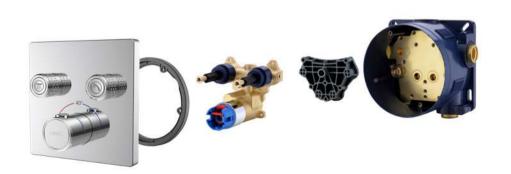

## IN-WALL SHOWER BOX SYSTEM FROM BOX-PRO

UNIVERSAL EMBEDDED BOX

#### IN-WALL SHOWER BOX SYSTEM FROM BOX-PRO

Concealed shower control valve

A NEW INSTALLATION METHOD,
SIMPLE, CAN BE ARBITRARY
COLLOCATION, SHARING A
DARK BOX.

142