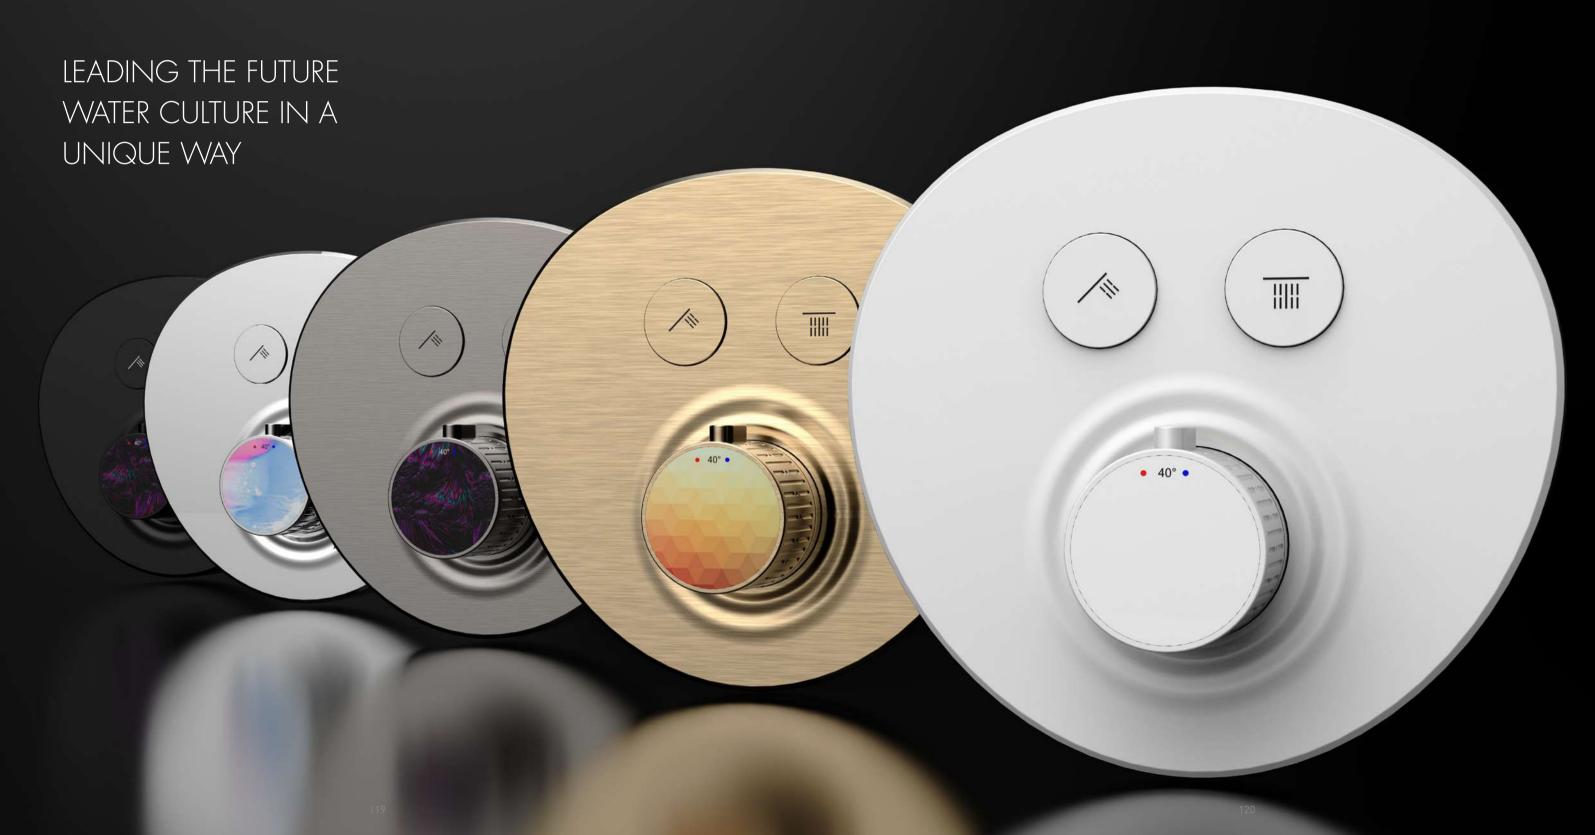

#### IN-WALL SHOWER BOX SYSTEM FROM BOX-PRO

Concealed shower control valve

A NEW INSTALLATION METHOD,
SIMPLE, CAN BE ARBITRARY
COLLOCATION, SHARING A
DARK BOX.

142