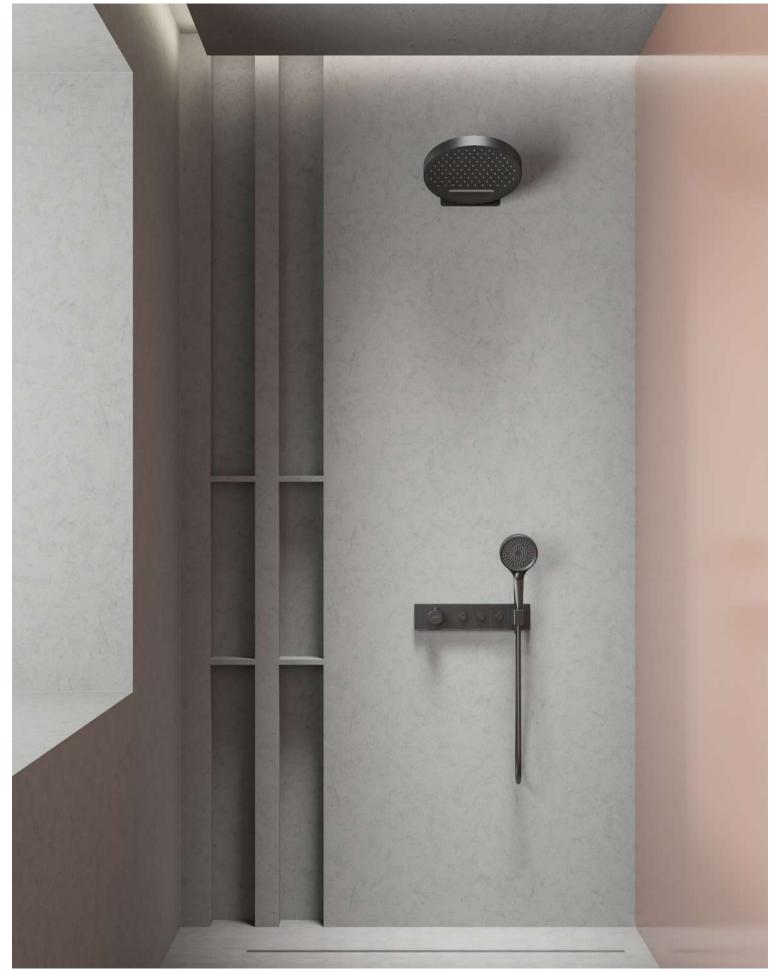

#### CONCEALED SHOVVER<sup>暗装淋浴</sup>

Concealed shower **SOLUTION** 暗装淋浴解决方案

110

UNLEASH YOUR
CHARM AND
FULLY ENJOY
THE VISUAL
EXPERIENCE,
GIVING YOU
AN IMPECCABLE
USER
EXPERIENCE.

**CONCEALED** Shower

## IN-WALL SHOWER BOX SYSTEM FROM BOX-PRO

UNIVERSAL EMBEDDED BOX

## IN-WALL SHOWER BOX SYSTEM FROM BOX-PRO

Two function hot and cold water control valve

300006CP
Two function thermostatic control valve

300007CP
Two function hat anal cold water control valve

300008CP
Two function thermostatic control valve

## IN-WALL SHOWER BOX SYSTEM FROM BOX-PRO

THE UNIVERSAL SOLUTION FOR THE NEEDS OF TOMORROW

EASY TO INSTALL UNIVERSAL VALVE ELEMENT, SUITABLE FOR ALL TYPES OF FAUCET PANELS OF NEOHAM

REPLACEABLE VALVE ELEMENTS WITH DIFFERENT FUNCTIONS: SINGLE HANDLE PANEL, CONSTANT TEMPERATURE PANEL, 100% FACTORY TEST