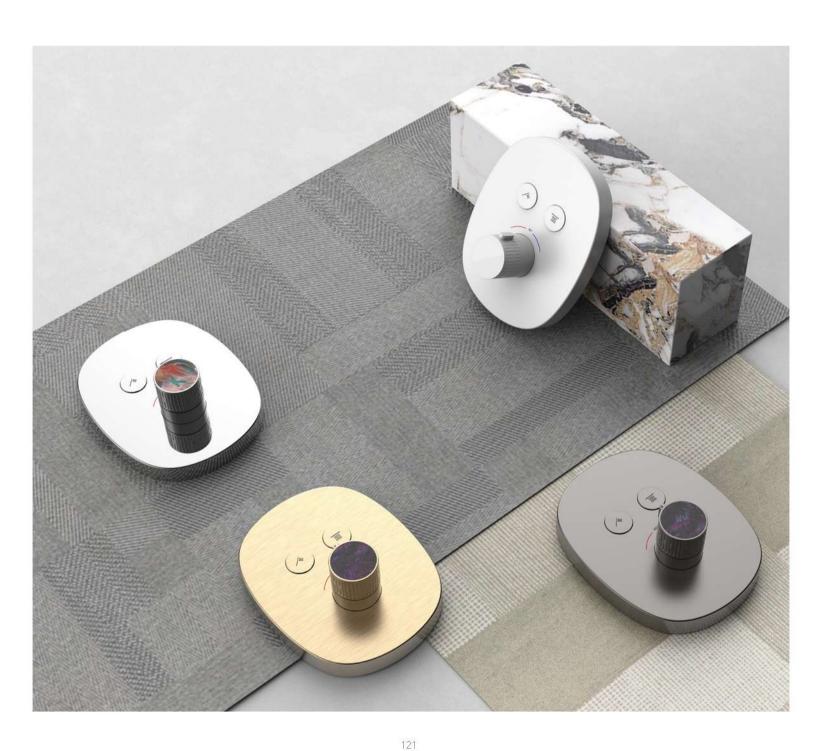

#### CONCEALED SHOVVER<sup>暗装淋浴</sup>

Concealed shower **SOLUTION** 暗装淋浴解决方案

110

UNLEASH YOUR
CHARM AND
FULLY ENJOY
THE VISUAL
EXPERIENCE,
GIVING YOU
AN IMPECCABLE
USER
EXPERIENCE.

**CONCEALED** Shower

## IN-WALL SHOWER BOX SYSTEM FROM BOX-PRO

UNIVERSAL EMBEDDED BOX

#### CONCEALED Series 暗装淋浴系列

SHOWER Series

The perfect combination of fashion design and innovative technology,