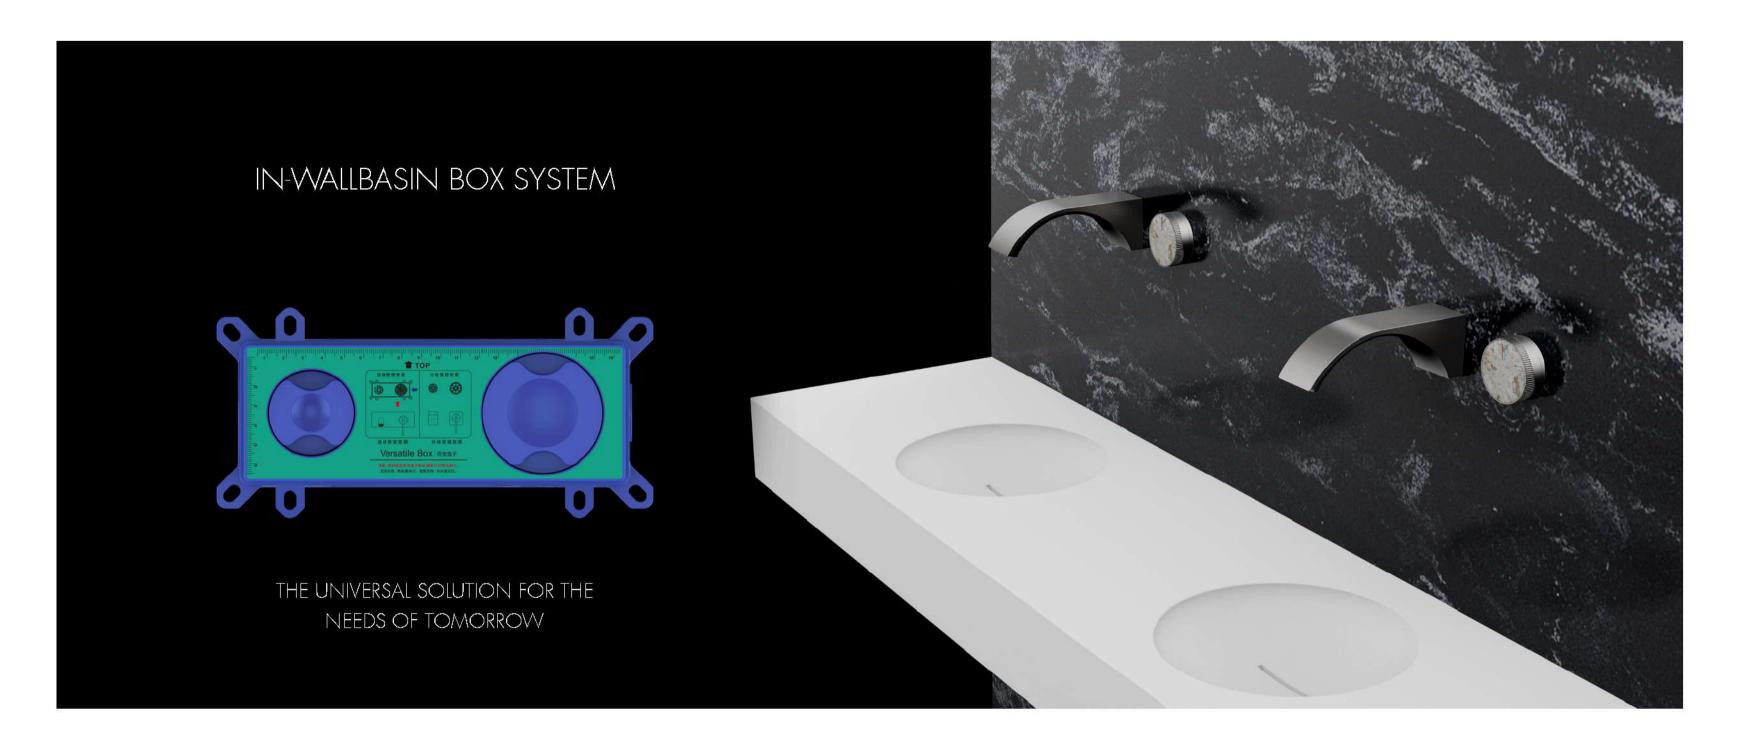

#### IN-WALLBASIN BOX SYSTEM

THE UNIVERSAL SOLUTION FOR THE NEEDS OF TOMORROW

NEOHAM the everyday home apart. Simple but do not lose warmth, practical but do not lose interest — this brand new bathroom hardware series realized the perfect unity of function and design, suitable for any bathroom.

The combination of the two elements creates a strong visual impact for NEOHAM: the lightness of the natural shape and the charm of the modern design. This kind of perfect confluence, suit the style that any household decorates. These include interiors that feature straight lines and geometric shapes.

EASY TO INSTALL UNIVERSAL VALVE ELEMENT, SUITABLE FOR ALL TYPES OF FAUCET PANELS OF NEOHAM

High quality products bring you dignity and elegance, and experience a highend and exquisite lifestyle

GRACE, NOBILITY, ELEGANCE, SIMPLICITY, AND COMFORT ARE INHERENT.