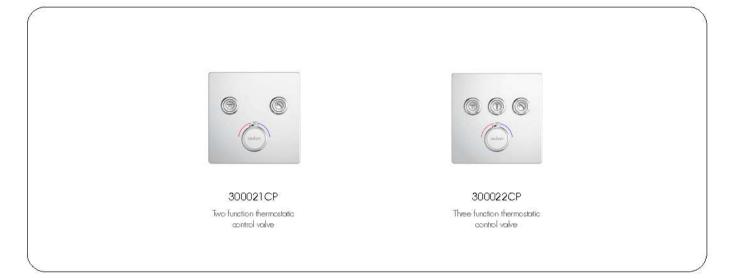

## IN-WALL SHOWER BOX SYSTEM FROM BOX-PRO

Two function hot and cold water control valve

300006CP
Two function thermostatic control valve

300007CP
Two function hat anal cold water control valve

300008CP
Two function thermostatic control valve

300009CP
Two function hot anal cold water control valve

30001 OCP Two function hat anal cold water control valve

300011CP Two function hat anal cold water control valve

300012CP
Two function hot and cold water aontrol valve

30001 3CP
Two function thermostatic control valve

30001 4CP
Two function thermostatic control valve

30001 5CP Two function thermostatic control valve

300016CP Two function thermostatic control valve

30001 7CP
Two function thermostatic control valve

300018CP
Two function thermostotic control valve

300019CP Two function hot and cold water control valve

300020CP
Two function hot and cold water control valve