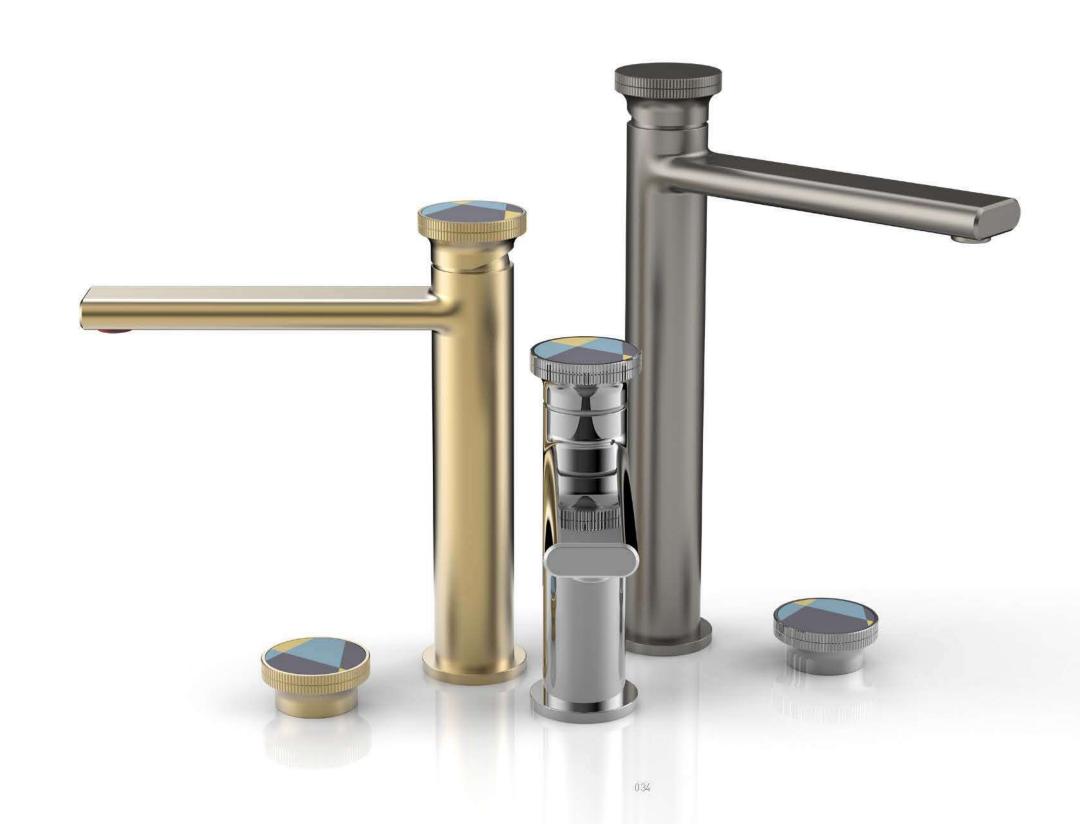

#### DESIGN AND QUALITY EACH SET OF PRODUCTS IS METICULOUSLY CRAFTED

Available in different colors

Selected high-quality materials

Environmental ce Save water and energy

Lightweight design, easy to operate:

10

Free ly rotating water outlet

Different sizes for easy use

Outstanding technology

Ensure long-term use

Fitting with sensor non-contact operation

THE CURVED DESIGN MAKES
THE PRODUCT MORE REFINED
AND SIMPLE.