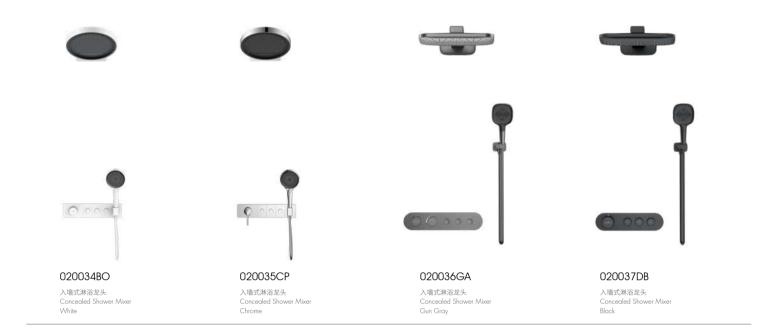

#### CONCEALED Series 暗装淋浴系列

SHOWER Series

020017BO 入墙式淋浴龙头 Concealed Shower Mixer White

020018CP 入墙式淋浴龙头 Concealed Shower Mixer Chrome

020019GA 入墙式淋浴龙头 Concealed Shower Mixer Gun Gray

020020DB 入墙式淋浴龙头 Concealed Shower Mixer Black

020024GA 入墙式淋浴龙头 Concealed Shower Mixer Gun Gray

020023DB 入墙式淋浴龙头 Concealed Shower Mixer Black

020021CP 入墙式淋浴龙头 Concealed Shower Mixer Chrome

020022GA 入墙式淋浴龙头 Concealed Shower Mixer Gun Gray

DEEP RESEARCH AND DEVELOPMENT
PERFECTLY COMBINES PRODUCT
DESIGN WITH ENVIRONMENTAL
PROTECTION CONCEPTS,