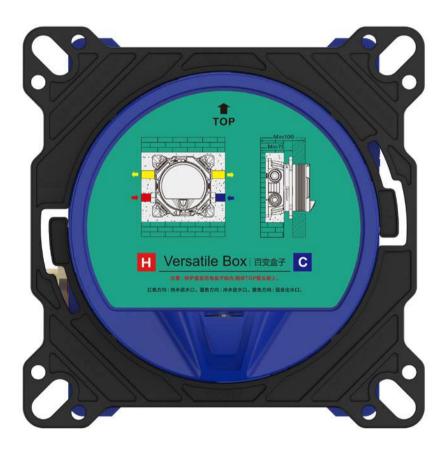

## IN-WALL SHOWER BOX SYSTEM FROM BOX-PRO

UNIVERSAL EMBEDDED BOX

## IN-WALL SHOWER BOX SYSTEM FROM BOX-PRO

THE UNIVERSAL SOLUTION FOR THE NEEDS OF TOMORROW

EASY TO INSTALL UNIVERSAL VALVE ELEMENT, SUITABLE FOR ALL TYPES OF FAUCET PANELS OF NEOHAM

REPLACEABLE VALVE ELEMENTS WITH DIFFERENT FUNCTIONS: SINGLE HANDLE PANEL, CONSTANT TEMPERATURE PANEL, 100% FACTORY TEST