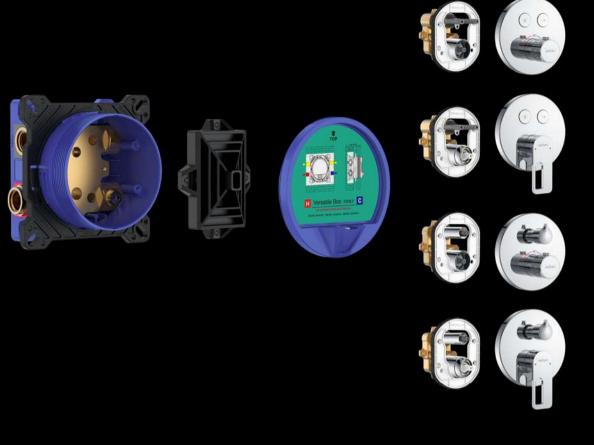

## IN-WALL SHOWER BOX SYSTEM FROM BOX-PRO

Two function hot and cold water control valve

300006CP
Two function thermostatic control valve

300007CP
Two function hat anal cold water control valve

300008CP
Two function thermostatic control valve

300009CP
Two function hot anal cold water control valve

30001 OCP Two function hat anal cold water control valve

300011CP Two function hat anal cold water control valve

300012CP
Two function hot and cold water aontrol valve

30001 3CP
Two function thermostatic control valve

30001 4CP
Two function thermostatic control valve

30001 5CP Two function thermostatic control valve

300016CP Two function thermostatic control valve

30001 7CP
Two function thermostatic control valve

300018CP
Two function thermostotic control valve

300019CP Two function hot and cold water control valve

300020CP
Two function hot and cold water control valve