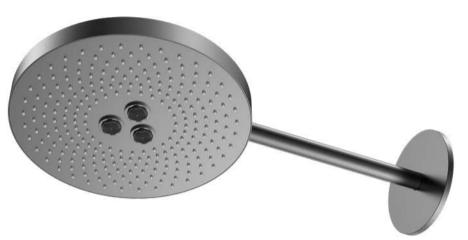

#### CONCEALED Series 暗装淋浴系列

SHOWER Series

020012BO 入墙式淋浴龙头 Concealed Shower Mixer White

020009CP 入墙式淋浴龙头 Concealed Shower Mixer Chrome

020011DB

入墙式淋浴龙头 Concealed Shower Mixer Black

020010GA 入墙式淋浴龙头 Concealed Shower Mixer Gun Gray

020015BO 入墙式淋浴龙头 Concealed Shower Mixer White

020014CP 入墙式淋浴龙头 Concealed Shower Mixer Chrome

020016DB 入墙式淋浴龙头 Concealed Shower Mixer Black

020013GA 入墙式淋浴龙头 Concealed Shower Mixer Gun Gray