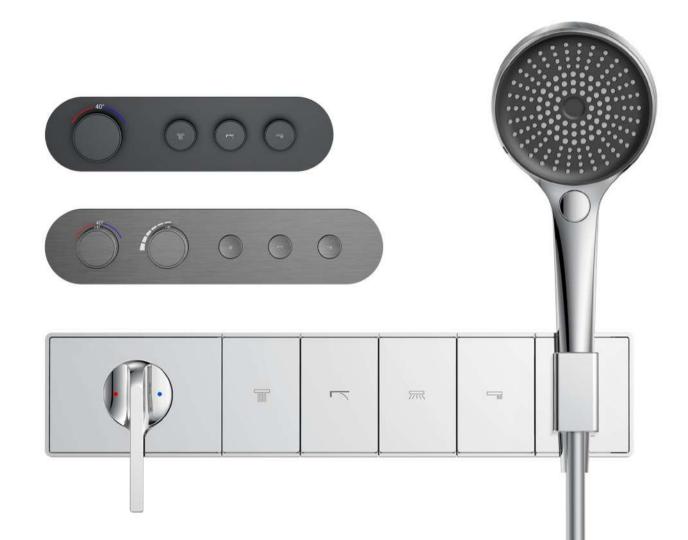

#### CONCEALED SHOVVER<sup>暗装淋浴</sup>

Concealed shower **SOLUTION** 暗装淋浴解决方案

110

UNLEASH YOUR
CHARM AND
FULLY ENJOY
THE VISUAL
EXPERIENCE,
GIVING YOU
AN IMPECCABLE
USER
EXPERIENCE.

**CONCEALED** Shower

#### CONCEALED Series 暗装淋浴系列

SHOWER Series

The perfect combination of fashion design and innovative technology,

#### IN-WALL SHOWER BOX SYSTEM FROM BOX-PRO

Concealed shower control valve

A NEW INSTALLATION METHOD,
SIMPLE, CAN BE ARBITRARY
COLLOCATION, SHARING A
DARK BOX.

142