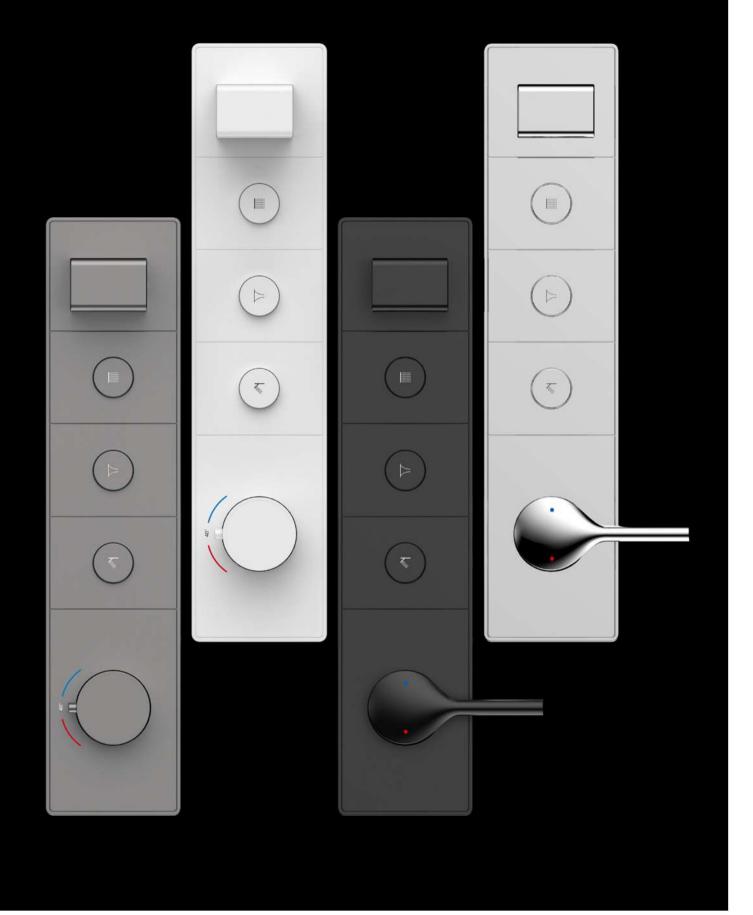

#### IN-WALL SHOWER BOX SYSTEM FROM BOX-PRO

Concealed shower control valve

A NEW INSTALLATION METHOD,
SIMPLE, CAN BE ARBITRARY
COLLOCATION, SHARING A
DARK BOX.

142

#### CONCEALED

Shower mixer