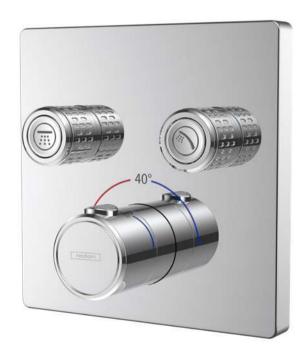

## IN-WALL SHOWER BOX SYSTEM FROM BOX-PRO

Two function hot and cold water control valve

300006CP
Two function thermostatic control valve

300007CP
Two function hat anal cold water control valve

300008CP
Two function thermostatic control valve

## IN-WALL SHOWER BOX SYSTEM FROM BOX-PRO

THE UNIVERSAL SOLUTION FOR THE NEEDS OF TOMORROW

EASY TO INSTALL UNIVERSAL VALVE ELEMENT, SUITABLE FOR ALL TYPES OF FAUCET PANELS OF NEOHAM

REPLACEABLE VALVE ELEMENTS WITH DIFFERENT FUNCTIONS: SINGLE HANDLE PANEL, CONSTANT TEMPERATURE PANEL, 100% FACTORY TEST