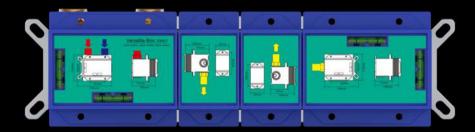

#### IN-WALLBASIN BOX SYSTEM

THE UNIVERSAL SOLUTION FOR THE NEEDS OF TOMORROW

NEOHAM the everyday home apart. Simple but do not lose warmth, practical but do not lose interest — this brand new bathroom hardware series realized the perfect unity of function and design, suitable for any bathroom.

## IN-WALL SHOWER BOX SYSTEM FROM BOX-PRO

UNIVERSAL EMBEDDED BOX

## IN-WALL SHOWER BOX SYSTEM FROM BOX-PRO

THE UNIVERSAL SOLUTION FOR THE NEEDS OF TOMORROW

EASY TO INSTALL UNIVERSAL VALVE ELEMENT, SUITABLE FOR ALL TYPES OF FAUCET PANELS OF NEOHAM

REPLACEABLE VALVE ELEMENTS WITH DIFFERENT FUNCTIONS: SINGLE HANDLE PANEL, CONSTANT TEMPERATURE PANEL, 100% FACTORY TEST