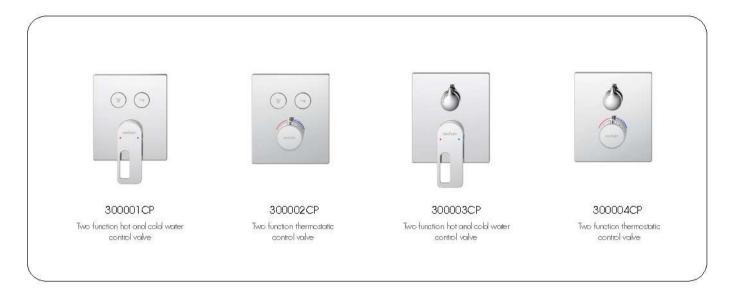

## IN-WALL SHOWER BOX SYSTEM FROM BOX-PRO

Two function hot and cold water control valve

300006CP
Two function thermostatic control valve

300007CP
Two function hat anal cold water control valve

300008CP
Two function thermostatic control valve

300009CP
Two function hot anal cold water control valve

30001 OCP Two function hat anal cold water control valve

300011CP Two function hat anal cold water control valve

300012CP
Two function hot and cold water aontrol valve

30001 3CP
Two function thermostatic control valve

30001 4CP
Two function thermostatic control valve

30001 5CP Two function thermostatic control valve

300016CP Two function thermostatic control valve

30001 7CP
Two function thermostatic control valve

300018CP
Two function thermostotic control valve

300019CP Two function hot and cold water control valve

300020CP
Two function hot and cold water control valve