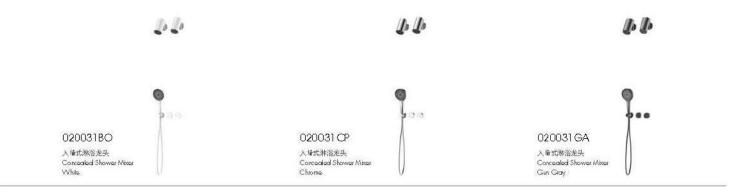

#### CONCEALED Series 暗装淋浴系列

SHOWER Series

020012BO 入墙式淋浴龙头 Concealed Shower Mixer White

020009CP 入墙式淋浴龙头 Concealed Shower Mixer Chrome

020011DB

入墙式淋浴龙头 Concealed Shower Mixer Black

020010GA 入墙式淋浴龙头 Concealed Shower Mixer Gun Gray

020015BO 入墙式淋浴龙头 Concealed Shower Mixer White

020014CP 入墙式淋浴龙头 Concealed Shower Mixer Chrome

020016DB 入墙式淋浴龙头 Concealed Shower Mixer Black

020013GA 入墙式淋浴龙头 Concealed Shower Mixer Gun Gray