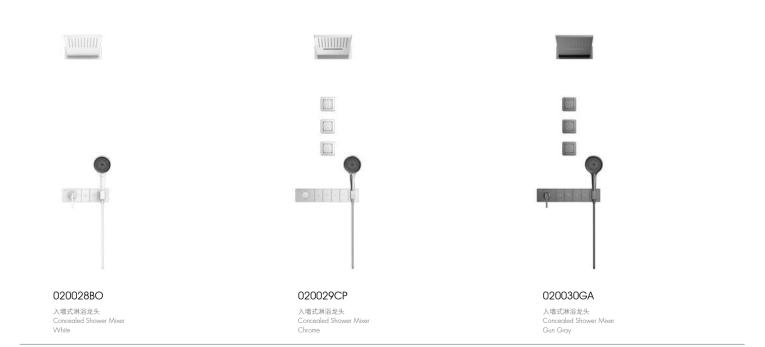

#### CONCEALED Series 暗装淋浴系列

SHOWER Series

020012BO 入墙式淋浴龙头 Concealed Shower Mixer White

020009CP 入墙式淋浴龙头 Concealed Shower Mixer Chrome

020011DB

入墙式淋浴龙头 Concealed Shower Mixer Black

020010GA 入墙式淋浴龙头 Concealed Shower Mixer Gun Gray

020015BO 入墙式淋浴龙头 Concealed Shower Mixer White

020014CP 入墙式淋浴龙头 Concealed Shower Mixer Chrome

020016DB 入墙式淋浴龙头 Concealed Shower Mixer Black

020013GA 入墙式淋浴龙头 Concealed Shower Mixer Gun Gray