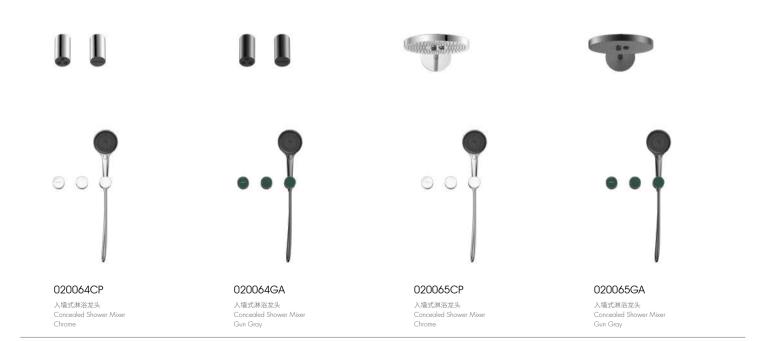

#### CONCEALED Series 暗装淋浴系列

SHOWER Series

020046GA 入墙式淋浴龙头 Concealed Shower Mixer Gun Gray

020047GA 入墙式淋浴龙头 Concealed Shower Mixer Gun Gray

020042GA 入墙式淋浴龙头 Concealed Shower Mixer Gun Gray

020041GA 入墙式淋浴龙头 Concealed Shower Mixer
Gun Gray

020040GA 入墙式淋浴龙头 Concealed Shower Mixer Gun Gray

020048CP 入墙式淋浴龙头 Concealed Shower Mixer Chrome

020048GA 入墙式淋浴龙头 Concealed Shower Mixer Gun Gray

020055DB 入墙式淋浴龙头 Concealed Shower Mixer Black