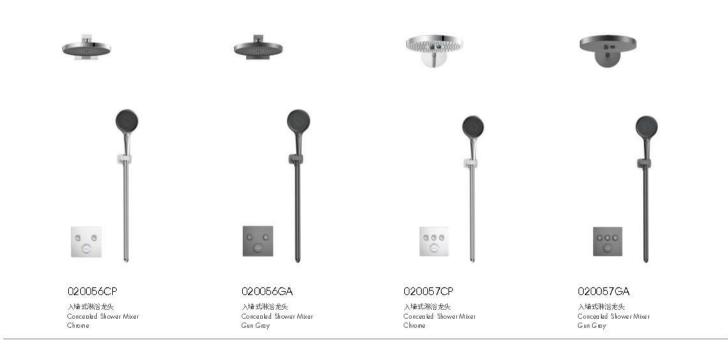

#### CONCEALED Series 暗装淋浴系列

SHOWER Series

020012BO 入墙式淋浴龙头 Concealed Shower Mixer White

020009CP 入墙式淋浴龙头 Concealed Shower Mixer Chrome

020011DB

入墙式淋浴龙头 Concealed Shower Mixer Black

020010GA 入墙式淋浴龙头 Concealed Shower Mixer Gun Gray

020015BO 入墙式淋浴龙头 Concealed Shower Mixer White

020014CP 入墙式淋浴龙头 Concealed Shower Mixer Chrome

020016DB 入墙式淋浴龙头 Concealed Shower Mixer Black

020013GA 入墙式淋浴龙头 Concealed Shower Mixer Gun Gray