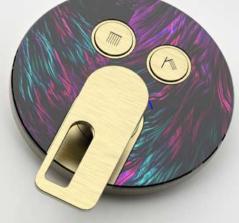

#### IN-WALL SHOWER BOX SYSTEM FROM BOX-PRO

Concealed shower control valve

A NEW INSTALLATION METHOD,
SIMPLE, CAN BE ARBITRARY
COLLOCATION, SHARING A
DARK BOX.

142

#### CONCEALED

Shower mixer