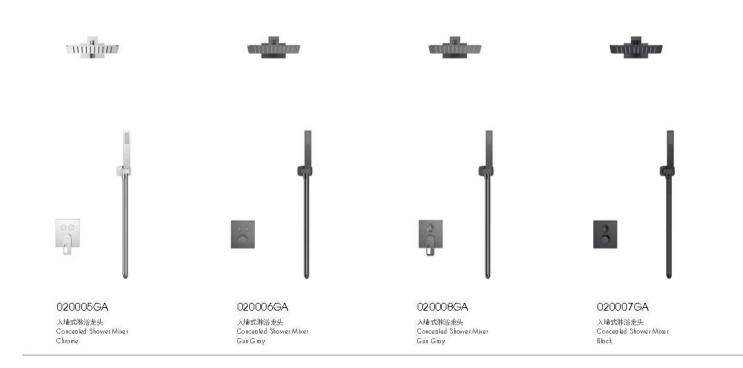

#### CONCEALED Series 暗装淋浴系列

SHOWER Series

020012BO 入墙式淋浴龙头 Concealed Shower Mixer White

020009CP 入墙式淋浴龙头 Concealed Shower Mixer Chrome

020011DB

入墙式淋浴龙头 Concealed Shower Mixer Black

020010GA 入墙式淋浴龙头 Concealed Shower Mixer Gun Gray

020015BO 入墙式淋浴龙头 Concealed Shower Mixer White

020014CP 入墙式淋浴龙头 Concealed Shower Mixer Chrome

020016DB 入墙式淋浴龙头 Concealed Shower Mixer Black

020013GA 入墙式淋浴龙头 Concealed Shower Mixer Gun Gray