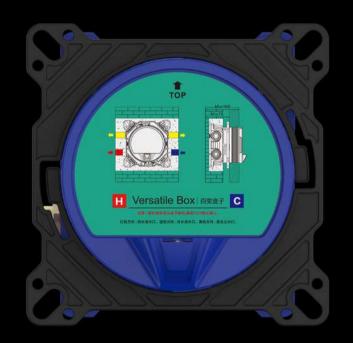

#### IN-WALLBASIN BOX SYSTEM

THE UNIVERSAL SOLUTION FOR THE NEEDS OF TOMORROW

NEOHAM the everyday home apart. Simple but do not lose warmth, practical but do not lose interest — this brand new bathroom hardware series realized the perfect unity of function and design, suitable for any bathroom.

## IN-WALL SHOWER BOX SYSTEM FROM BOX-PRO

UNIVERSAL EMBEDDED BOX

## IN-WALL SHOWER BOX SYSTEM FROM BOX-PRO

THE UNIVERSAL SOLUTION FOR THE NEEDS OF TOMORROW

EASY TO INSTALL UNIVERSAL VALVE ELEMENT, SUITABLE FOR ALL TYPES OF FAUCET PANELS OF NEOHAM

REPLACEABLE VALVE ELEMENTS WITH DIFFERENT FUNCTIONS: SINGLE HANDLE PANEL, CONSTANT TEMPERATURE PANEL, 100% FACTORY TEST