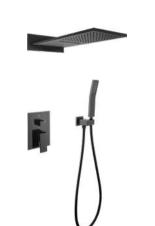

#### IN-WALL SHOWER BOX SYSTEM FROM BOX-PRO

Concealed shower control valve

A NEW INSTALLATION METHOD,
SIMPLE, CAN BE ARBITRARY
COLLOCATION, SHARING A
DARK BOX.

142

#### CONCEALED

Shower mixer