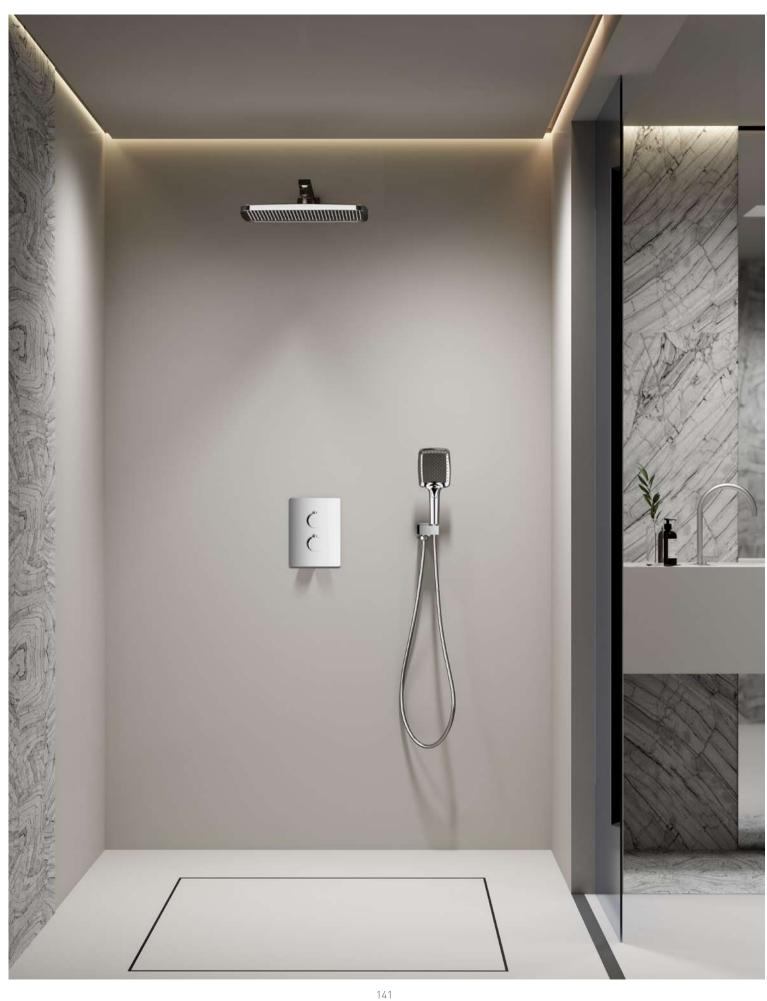

#### IN-WALL SHOWER BOX SYSTEM FROM BOX-PRO

Concealed shower control valve

A NEW INSTALLATION METHOD,
SIMPLE, CAN BE ARBITRARY
COLLOCATION, SHARING A
DARK BOX.

142

#### CONCEALED

Shower mixer