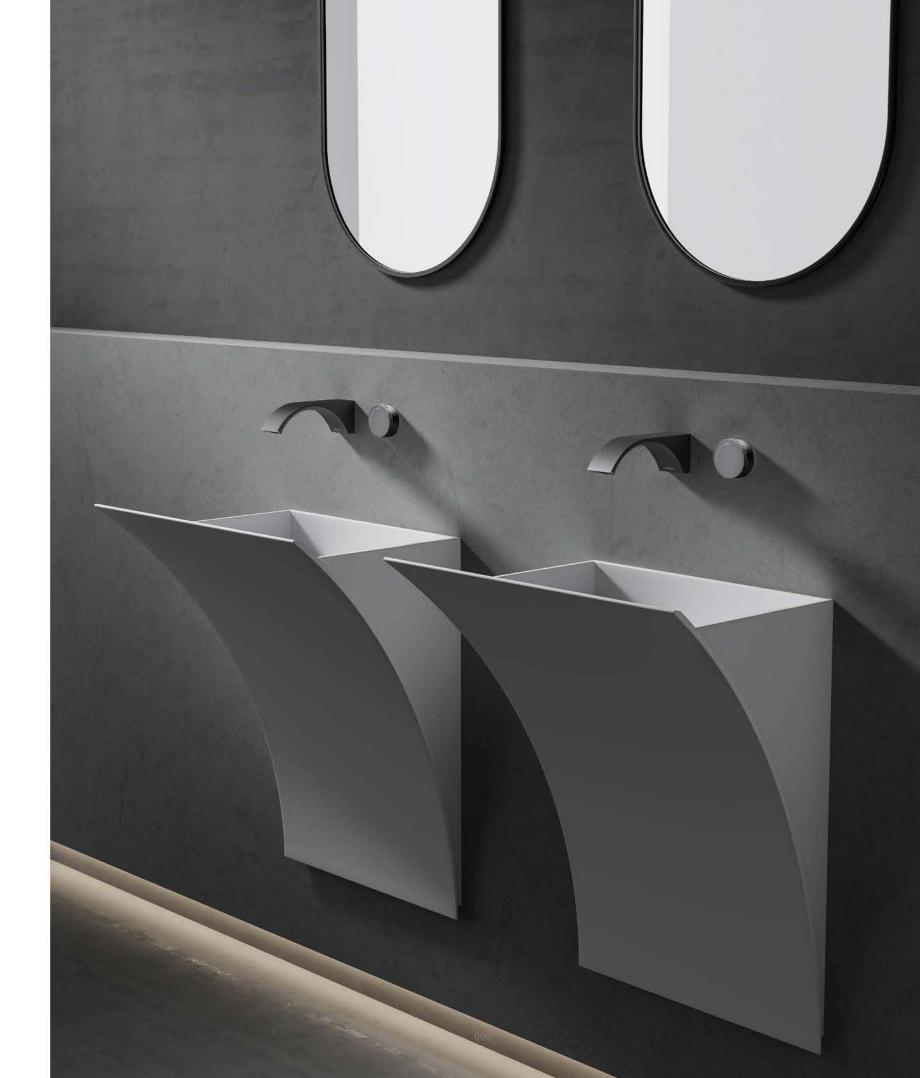

#### **YUAN** Series

Elegant and comfortable, making minimalist styling a new fashion favorite