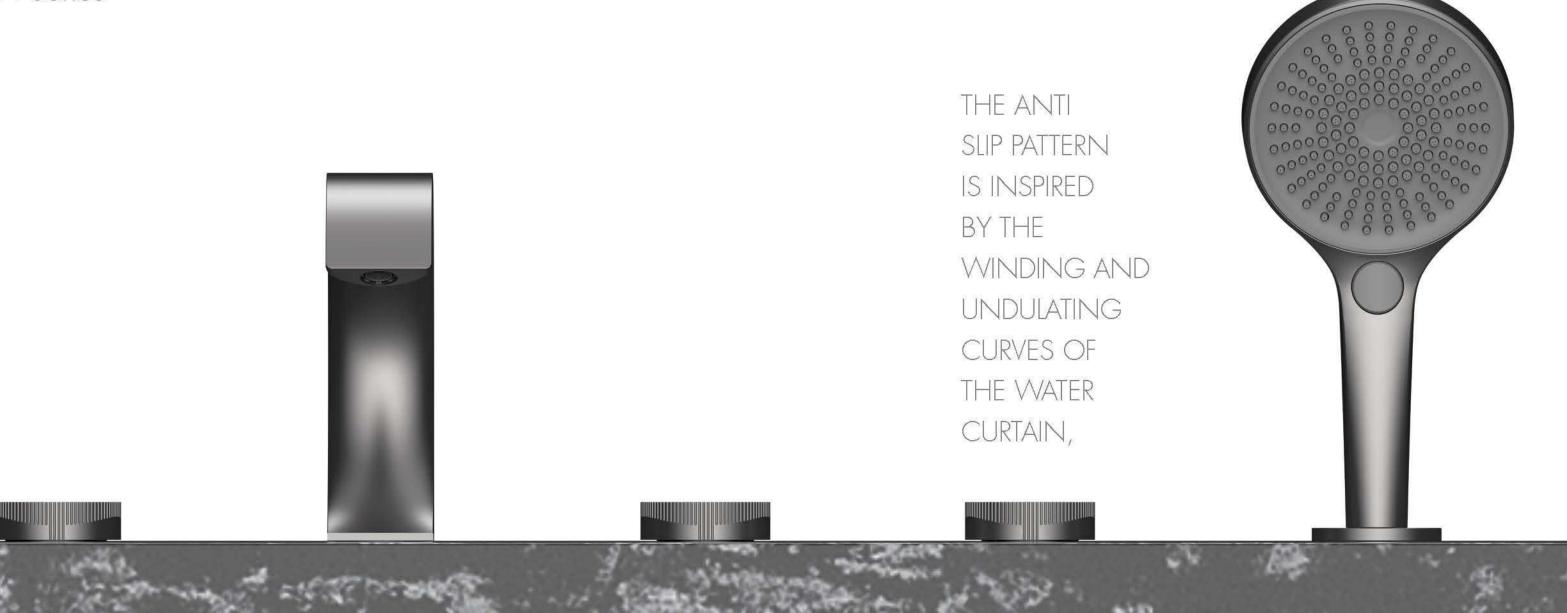

10

Free ly rotating water outlet

Different sizes for easy use

Outstanding technology

Ensure long-term use

Fitting with sensor non-contact operation

THE CURVED DESIGN MAKES
THE PRODUCT MORE REFINED
AND SIMPLE.