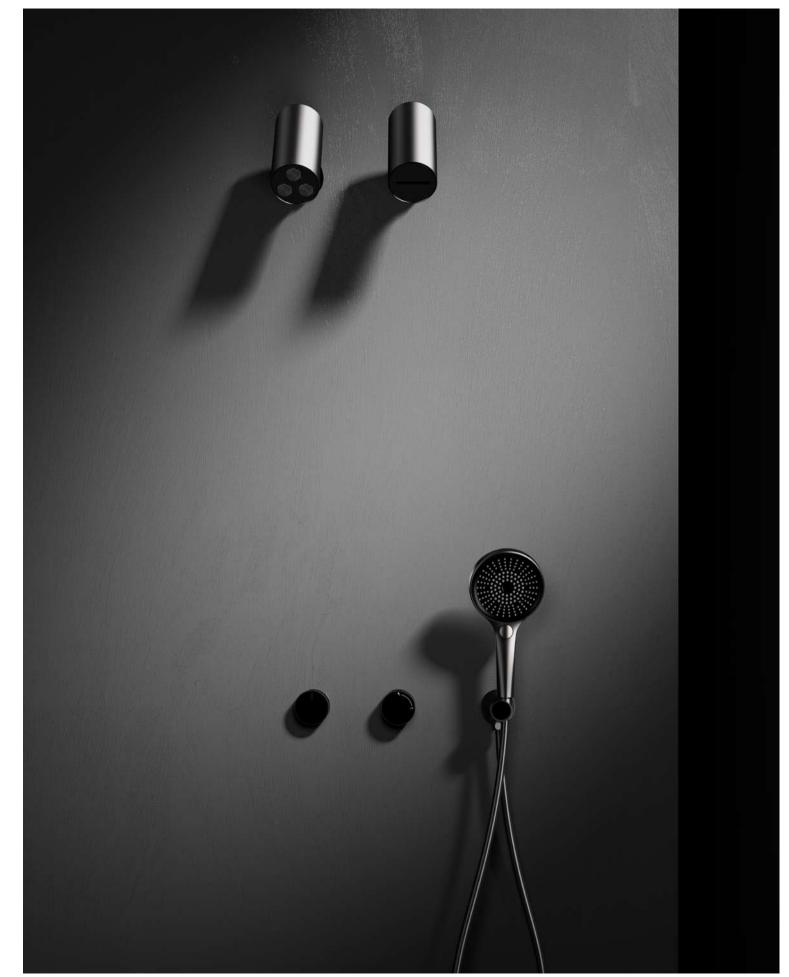

#### IN-WALL SHOWER BOX SYSTEM FROM BOX-PRO

Concealed shower control valve

A NEW INSTALLATION METHOD,
SIMPLE, CAN BE ARBITRARY
COLLOCATION, SHARING A
DARK BOX.

142

#### CONCEALED

Shower mixer