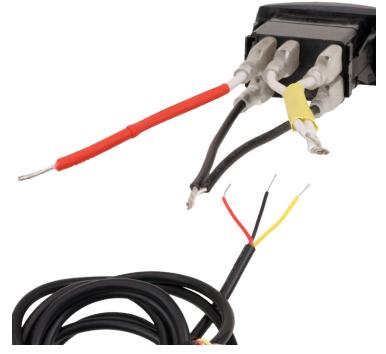

**Note** | Wires coming from Spectrum lights/mirrors White wire (+12v) = Lights powerBlack wire = Ground

**Note** | Wires for Spectrum switch/wiring harness Yellow wire (+12v) = Constant power Black wire = Ground Red wire = Trigger (or switch) power