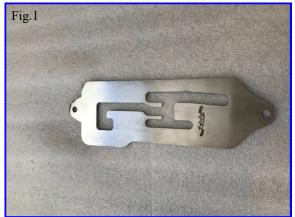

# Honda Talon Shifter Gate P/N: 13991

Fits: 2019-20 Honda Talomn

## Includes:

1. (1) Shifter Gate