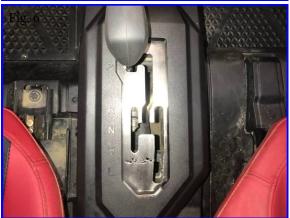

## Installation:

- 1. Put wheel chocks under the wheels to secure the buggy from rolling.
- 2. Remove the shifter handle. It pulls straight up. It is very hard to get off but will come off.
- 3. Remove the front seat bottoms. This will give you more clearance.
- 4. Remove the (11) plastic fasteners that hold the plastic housing around the shifter in place. You can use a small screwdriver to help in this process. Save the fasteners as you will be using them again.
- 5. Once, the plastic housing is removed remove the stock shift plate using a 10mm socket. Save the bolts.
- 6. Install the shifter plate using the (2) stock bolts.
- 7. Test the shift pattern with the buggy running.
- 8. Install housing and seat bottoms.