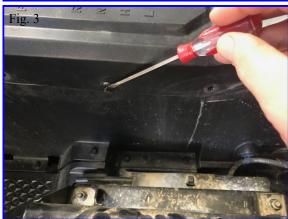

## Installation:

- 1. Put wheel chocks under the wheels to secure the buggy from rolling.
- 2. Remove the shifter handle. It pulls straight up. It is very hard to get off but will come off.
- 3. Remove the front seat bottoms. This will give you more clearance.
- 4. Remove the (11) plastic fasteners that hold the plastic housing around the shifter in place. You can use a small screwdriver to help in this process. Save the fasteners as you will be using them again.
- 5. Once, the plastic housing is removed remove the stock shift plate using a 10mm socket. Save the bolts.
- 6. Install the shifter plate using the (2) stock bolts.
- 7. Test the shift pattern with the buggy running.
- 8. Install housing and seat bottoms.