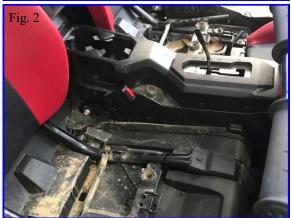

## Installation:

- 1. Put wheel chocks under the wheels to secure the buggy from rolling.
- 2. Remove the shifter handle. It pulls straight up. It is very hard to get off but will come off.
- 3. Remove the front seat bottoms. This will give you more clearance.
- 4. Remove the (11) plastic fasteners that hold the plastic housing around the shifter in place. You can use a small screwdriver to help in this process. Save the fasteners as you will be using them again.
- 5. Once, the plastic housing is removed remove the stock shift plate using a 10mm socket. Save the bolts.
- 6. Install the shifter plate using the (2) stock bolts.
- 7. Test the shift pattern with the buggy running.
- 8. Install housing and seat bottoms.