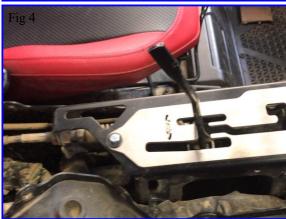

## Installation:

- 1. Put wheel chocks under the wheels to secure the buggy from rolling.
- 2. Remove the shifter handle. It pulls straight up. It is very hard to get off but will come off.
- 3. Remove the front seat bottoms. This will give you more clearance.
- 4. Remove the (11) plastic fasteners that hold the plastic housing around the shifter in place. You can use a small screwdriver to help in this process. Save the fasteners as you will be using them again.
- 5. Once, the plastic housing is removed remove the stock shift plate using a 10mm socket. Save the bolts.
- 6. Install the shifter plate using the (2) stock bolts.
- 7. Test the shift pattern with the buggy running.
- 8. Install housing and seat bottoms.