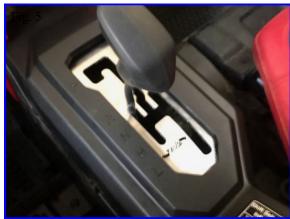

# Honda Talon Shifter Gate P/N: 13991

Fits: 2019-20 Honda Talomn

## Includes:

1. (1) Shifter Gate

## Installation:

- 1. Put wheel chocks under the wheels to secure the buggy from rolling.
- 2. Remove the shifter handle. It pulls straight up. It is very hard to get off but will come off.
- 3. Remove the front seat bottoms. This will give you more clearance.
- 4. Remove the (11) plastic fasteners that hold the plastic housing around the shifter in place. You can use a small screwdriver to help in this process. Save the fasteners as you will be using them again.
- 5. Once, the plastic housing is removed remove the stock shift plate using a 10mm socket. Save the bolts.
- 6. Install the shifter plate using the (2) stock bolts.
- 7. Test the shift pattern with the buggy running.
- 8. Install housing and seat bottoms.