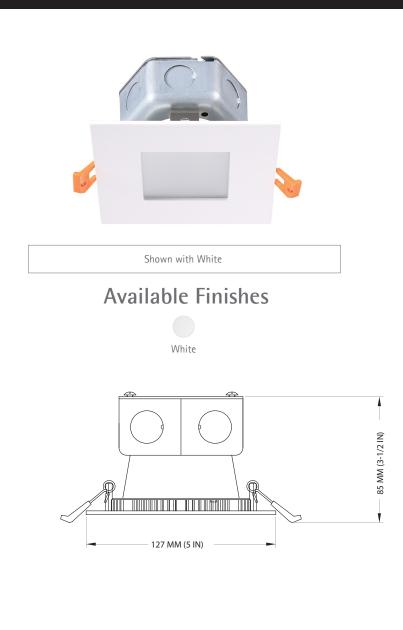

## UL-LED-USDLDW04-WT

- 9W
- 2700K/3000K/4000K
- CRI >80
- 500 Lumens
- Recessed, Wires Directly to Junction Box
- TRIAC Dimmable
- 120V AC Input
- L70 Lifetime >50,000 hrs.
- Dimensions: 5"L x 5"W x 3-1/2"H
- Finish: White
- Mounting Accessories & 3 x 3-Lever WAGO Connectors Included