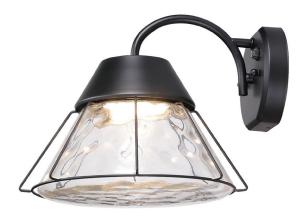

## Lakestone LED Outdoor Wall Sconce

Shown with Matte Black

## UL-LED-LSODS-MB30-P

- 15W
- 1200 Lumens
- 3000K
- CRI >80
- 120° Beam Angle
- Wall Mount
- Built-In Photocell
- 120V AC Input
- L70 Lifetime >50,000 hrs.
- Dimensions: 11-1/4"W x 9"H x 12-7/8"E
- Finish: Matte Black
- Rain Glass
- Mounting Accessories Included