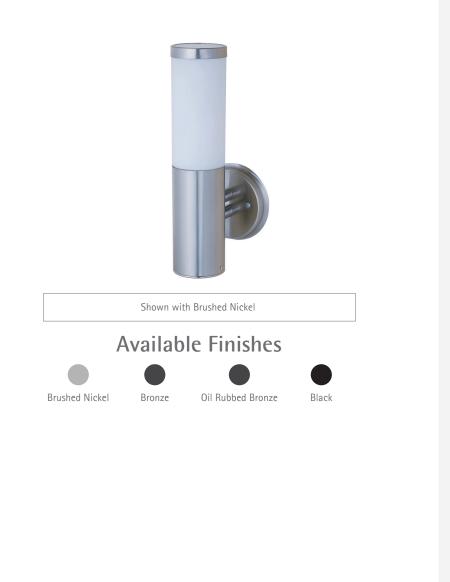

### UL-LED-CAOGWS

- 9W
- 500 Lumens
- 3000K/4000K/5000K
- CRI >80
- 120° Beam Angle
- Wall Mount
- TRIAC Dimmable
- 120V AC Input
- Dimensions: 12-3/4"H x 4-1/2"W x 5-1/2"E
- L70 Lifetime >50,000 hrs.
- Opal Glass
- Finishes: Brushed Nickel, Bronze, Oil Rubbed Bronze, or Black
- Mounting Accessories Included