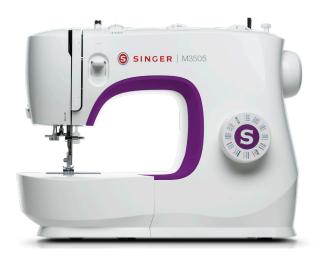

## ORIGINAL SINCE 1851.

The SINGER® M3505 sewing machine offers basic and decorative stitches, along with stretch stitches so you can sew a wide range of fabrics, from sheer to stretch knit to denim and more. Stitch width and length can be adjusted to further customize stitches the way you want. A full instruction manual is available online to view or download anytime.

## M3505 Sewing Machine