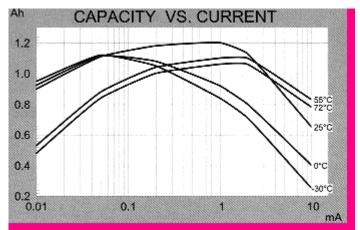

#### TECHNICAL DATA

(Typical Values @+25'C for batteries stored for one year or less)

| Nominal capacity @ 1mA TO 2V          | 1.2Ah            |
|---------------------------------------|------------------|
| Rated voltage                         | 3.6V             |
| Maximum continuous current            | 50mA             |
| Maximum pulse current capability      | 100mA            |
| Rated 1 sec. pulse capability (to 3V) | 20mA             |
| Weight                                | 9.2g (0.324 oz.) |
| Operating temperature range           | -55'C to +85'C   |