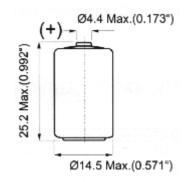

#### International size reference : 1/2AA, ER14252

#### TECHNICAL DATA

(Typical Values @+25'C for batteries stored for one year or less)

| Nominal capacity @ 1mA TO 2V          | 1.2Ah            |
|---------------------------------------|------------------|
| Rated voltage                         | 3.6V             |
| Maximum continuous current            | 50mA             |
| Maximum pulse current capability      | 100mA            |
| Rated 1 sec. pulse capability (to 3V) | 20mA             |
| Weight                                | 9.2g (0.324 oz.) |
| Operating temperature range           | -55'C to +85'C   |