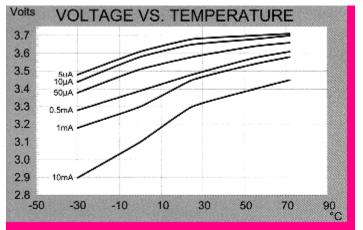

#### TECHNICAL DATA

(Typical Values @+25'C for batteries stored for one year or less)

| Nominal capacity @ 1mA TO 2V          | 1.2Ah            |
|---------------------------------------|------------------|
| Rated voltage                         | 3.6V             |
| Maximum continuous current            | 50mA             |
| Maximum pulse current capability      | 100mA            |
| Rated 1 sec. pulse capability (to 3V) | 20mA             |
| Weight                                | 9.2g (0.324 oz.) |
| Operating temperature range           | -55'C to +85'C   |