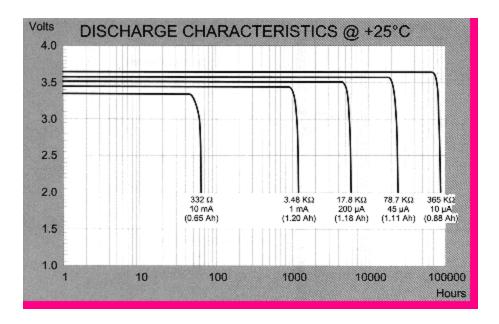

#### TECHNICAL DATA

(Typical Values @+25'C for batteries stored for one year or less)

| Nominal capacity @ 1mA TO 2V          | 1.2Ah            |
|---------------------------------------|------------------|
| Rated voltage                         | 3.6V             |
| Maximum continuous current            | 50mA             |
| Maximum pulse current capability      | 100mA            |
| Rated 1 sec. pulse capability (to 3V) | 20mA             |
| Weight                                | 9.2g (0.324 oz.) |
| Operating temperature range           | -55'C to +85'C   |