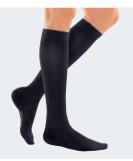

ressure distribution
- Can reduce the risk of travel thrombosis<sup>1</sup>
- Comfortable cuff
- Clima Comfort: for the rapid removal of moisture from the skin's surface and high breathability
- Clima Fresh has an antibacterial effect, thereby inhibiting odour-forming bacteria
- For people with a healthy venous system
- Cannot be prescribed

## Washing instructions



## Material composition

| Elastane (EL) | Polyamide (PA) |
|---------------|----------------|
| 25%           | 75%            |

## Product benefits



Hightech fibres Highest longitudinal and transverse elasticity ensures optimum user comfort on the leg



medi travel
complies with all
applicable EU
Directives. All
the prescribed
conformity
assessment
procedures have
been completed.

## Colours

S = Standard



Caramel s





<sup>1</sup> Hsieh HF, Lee FP. Graduated compression stockings as prophylaxis for flight-related venous thrombosis: systematic literature review. J Adv Nurs 2005;51(1):83-98.