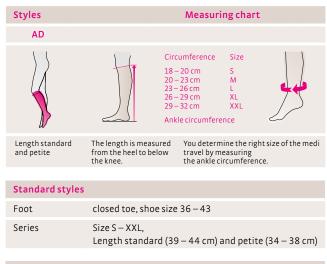

## Features

- Knee socks with a semi-transparent appearance
- Controlled, upwardly decreasing pressure distribution
- Can reduce the risk of travel thrombosis<sup>1</sup>
- Comfortable cuff
- Clima Comfort: for the rapid removal of moisture from the skin's surface and high breathability
- Clima Fresh has an antibacterial effect, thereby inhibiting odour-forming bacteria
- For people with a healthy venous system
- Cannot be prescribed