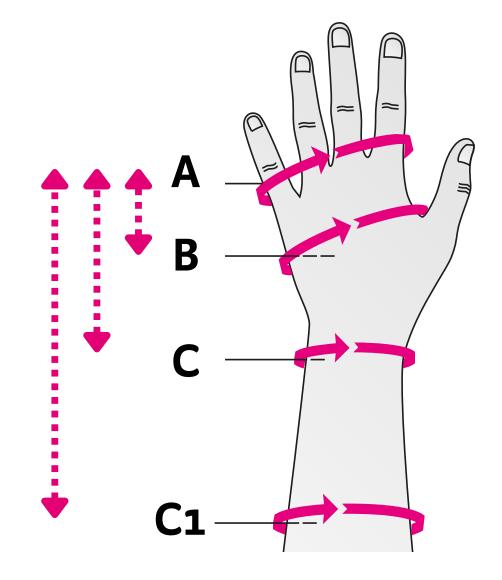

## mediven<sup>®</sup> esprit Armsleeve Hand Part - Measuring Chart

The mediven esprit hand part is a separate piece that is worn similar to a glove.

Hand Part Measure lengths

From A to B length is within 3.5cm - 4.5cm

From <mark>A to C</mark> length is within 10cm to 12cm

From A to C1 length is within 15 to 16cm

Measure all (I) lenghts in cm using a tape measure Lengths must fit within the sizes above