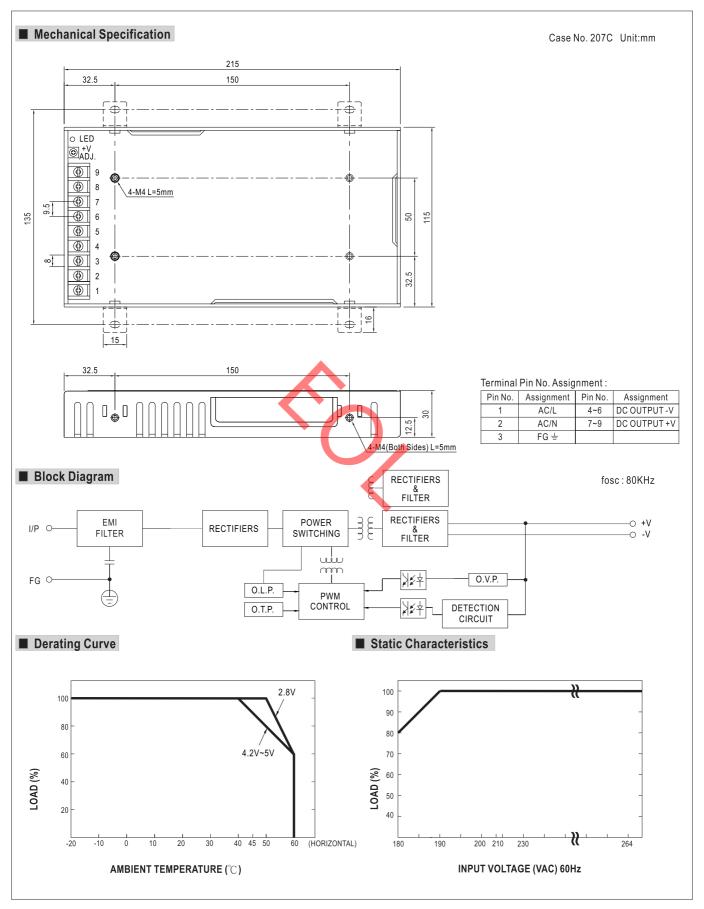

| MODEL       |                               | NEL-200-2.8                                                                                                                                                                                                                                                                                                                                                                                                                                                                                                                                                                                                                                                                                                                                                                                                                                                                                                                                                                                                                                                                                                                                                                                                                                                                                                                                                                                                                                                                                                                                                                                                                                                                                                                                                                                                                                                                                                                                                                                                                                                                                                                       | NEL-200-4.2 | NEL-200-5   |  |
|-------------|-------------------------------|-----------------------------------------------------------------------------------------------------------------------------------------------------------------------------------------------------------------------------------------------------------------------------------------------------------------------------------------------------------------------------------------------------------------------------------------------------------------------------------------------------------------------------------------------------------------------------------------------------------------------------------------------------------------------------------------------------------------------------------------------------------------------------------------------------------------------------------------------------------------------------------------------------------------------------------------------------------------------------------------------------------------------------------------------------------------------------------------------------------------------------------------------------------------------------------------------------------------------------------------------------------------------------------------------------------------------------------------------------------------------------------------------------------------------------------------------------------------------------------------------------------------------------------------------------------------------------------------------------------------------------------------------------------------------------------------------------------------------------------------------------------------------------------------------------------------------------------------------------------------------------------------------------------------------------------------------------------------------------------------------------------------------------------------------------------------------------------------------------------------------------------|-------------|-------------|--|
| ОИТРИТ      | DC VOLTAGE                    | 2.8V                                                                                                                                                                                                                                                                                                                                                                                                                                                                                                                                                                                                                                                                                                                                                                                                                                                                                                                                                                                                                                                                                                                                                                                                                                                                                                                                                                                                                                                                                                                                                                                                                                                                                                                                                                                                                                                                                                                                                                                                                                                                                                                              | 4.2V        | 5V          |  |
|             | RATED CURRENT                 | 40A                                                                                                                                                                                                                                                                                                                                                                                                                                                                                                                                                                                                                                                                                                                                                                                                                                                                                                                                                                                                                                                                                                                                                                                                                                                                                                                                                                                                                                                                                                                                                                                                                                                                                                                                                                                                                                                                                                                                                                                                                                                                                                                               | 40A         | 40A         |  |
|             | CURRENT RANGE                 | 0 ~ 40A                                                                                                                                                                                                                                                                                                                                                                                                                                                                                                                                                                                                                                                                                                                                                                                                                                                                                                                                                                                                                                                                                                                                                                                                                                                                                                                                                                                                                                                                                                                                                                                                                                                                                                                                                                                                                                                                                                                                                                                                                                                                                                                           | 0 ~ 40A     | 0 ~ 40A     |  |
|             | RATED POWER                   | 112W                                                                                                                                                                                                                                                                                                                                                                                                                                                                                                                                                                                                                                                                                                                                                                                                                                                                                                                                                                                                                                                                                                                                                                                                                                                                                                                                                                                                                                                                                                                                                                                                                                                                                                                                                                                                                                                                                                                                                                                                                                                                                                                              | 168W        | 200W        |  |
|             | RIPPLE & NOISE (max.) Note.2  | 150mVp-p                                                                                                                                                                                                                                                                                                                                                                                                                                                                                                                                                                                                                                                                                                                                                                                                                                                                                                                                                                                                                                                                                                                                                                                                                                                                                                                                                                                                                                                                                                                                                                                                                                                                                                                                                                                                                                                                                                                                                                                                                                                                                                                          | 150mVp-p    | 150mVp-p    |  |
|             | VOLTAGE ADJ. RANGE            | 2.5 ~ 3V                                                                                                                                                                                                                                                                                                                                                                                                                                                                                                                                                                                                                                                                                                                                                                                                                                                                                                                                                                                                                                                                                                                                                                                                                                                                                                                                                                                                                                                                                                                                                                                                                                                                                                                                                                                                                                                                                                                                                                                                                                                                                                                          | 3.6 ~ 4.4V  | 4.5 ~ 5.5V  |  |
|             | VOLTAGE TOLERANCE Note.3      | +3%,-4.5%                                                                                                                                                                                                                                                                                                                                                                                                                                                                                                                                                                                                                                                                                                                                                                                                                                                                                                                                                                                                                                                                                                                                                                                                                                                                                                                                                                                                                                                                                                                                                                                                                                                                                                                                                                                                                                                                                                                                                                                                                                                                                                                         | +3%,-4.5%   | ±3.0%       |  |
|             | LINE REGULATION               | ±0.5%                                                                                                                                                                                                                                                                                                                                                                                                                                                                                                                                                                                                                                                                                                                                                                                                                                                                                                                                                                                                                                                                                                                                                                                                                                                                                                                                                                                                                                                                                                                                                                                                                                                                                                                                                                                                                                                                                                                                                                                                                                                                                                                             | ±0.5%       | ±0.5%       |  |
|             | LOAD REGULATION               | ±2.5%                                                                                                                                                                                                                                                                                                                                                                                                                                                                                                                                                                                                                                                                                                                                                                                                                                                                                                                                                                                                                                                                                                                                                                                                                                                                                                                                                                                                                                                                                                                                                                                                                                                                                                                                                                                                                                                                                                                                                                                                                                                                                                                             | ±2.5%       | ±2.0%       |  |
|             | SETUP, RISE TIME              | 2500ms, 50ms/230VAC                                                                                                                                                                                                                                                                                                                                                                                                                                                                                                                                                                                                                                                                                                                                                                                                                                                                                                                                                                                                                                                                                                                                                                                                                                                                                                                                                                                                                                                                                                                                                                                                                                                                                                                                                                                                                                                                                                                                                                                                                                                                                                               |             |             |  |
|             | HOLD UP TIME (Typ.)           | 20ms/230VAC                                                                                                                                                                                                                                                                                                                                                                                                                                                                                                                                                                                                                                                                                                                                                                                                                                                                                                                                                                                                                                                                                                                                                                                                                                                                                                                                                                                                                                                                                                                                                                                                                                                                                                                                                                                                                                                                                                                                                                                                                                                                                                                       |             |             |  |
| INPUT       | VOLTAGE RANGE                 | 180 ~ 264VAC 254 ~ 370VDC                                                                                                                                                                                                                                                                                                                                                                                                                                                                                                                                                                                                                                                                                                                                                                                                                                                                                                                                                                                                                                                                                                                                                                                                                                                                                                                                                                                                                                                                                                                                                                                                                                                                                                                                                                                                                                                                                                                                                                                                                                                                                                         |             |             |  |
|             | FREQUENCY RANGE               | 47 ~ 63Hz                                                                                                                                                                                                                                                                                                                                                                                                                                                                                                                                                                                                                                                                                                                                                                                                                                                                                                                                                                                                                                                                                                                                                                                                                                                                                                                                                                                                                                                                                                                                                                                                                                                                                                                                                                                                                                                                                                                                                                                                                                                                                                                         |             |             |  |
|             | EFFICIENCY (Typ.)             | 85%                                                                                                                                                                                                                                                                                                                                                                                                                                                                                                                                                                                                                                                                                                                                                                                                                                                                                                                                                                                                                                                                                                                                                                                                                                                                                                                                                                                                                                                                                                                                                                                                                                                                                                                                                                                                                                                                                                                                                                                                                                                                                                                               | 87%         | 87%         |  |
|             | AC CURRENT (Typ.)             | 1.5A/230VAC                                                                                                                                                                                                                                                                                                                                                                                                                                                                                                                                                                                                                                                                                                                                                                                                                                                                                                                                                                                                                                                                                                                                                                                                                                                                                                                                                                                                                                                                                                                                                                                                                                                                                                                                                                                                                                                                                                                                                                                                                                                                                                                       | 2A/230VAC   | 2.5A/230VAC |  |
|             | INRUSH CURRENT (Typ.)         | 70A/230VAC                                                                                                                                                                                                                                                                                                                                                                                                                                                                                                                                                                                                                                                                                                                                                                                                                                                                                                                                                                                                                                                                                                                                                                                                                                                                                                                                                                                                                                                                                                                                                                                                                                                                                                                                                                                                                                                                                                                                                                                                                                                                                                                        |             |             |  |
|             | LEAKAGE CURRENT               | <1mA / 240VAC                                                                                                                                                                                                                                                                                                                                                                                                                                                                                                                                                                                                                                                                                                                                                                                                                                                                                                                                                                                                                                                                                                                                                                                                                                                                                                                                                                                                                                                                                                                                                                                                                                                                                                                                                                                                                                                                                                                                                                                                                                                                                                                     |             |             |  |
| PROTECTION  | OVER LOAD                     | 105 ~ 140% rated output power                                                                                                                                                                                                                                                                                                                                                                                                                                                                                                                                                                                                                                                                                                                                                                                                                                                                                                                                                                                                                                                                                                                                                                                                                                                                                                                                                                                                                                                                                                                                                                                                                                                                                                                                                                                                                                                                                                                                                                                                                                                                                                     |             |             |  |
|             |                               | Protection type: Hiccup mode, recovers automatically after fault condition is removed                                                                                                                                                                                                                                                                                                                                                                                                                                                                                                                                                                                                                                                                                                                                                                                                                                                                                                                                                                                                                                                                                                                                                                                                                                                                                                                                                                                                                                                                                                                                                                                                                                                                                                                                                                                                                                                                                                                                                                                                                                             |             |             |  |
|             | OVER VOLTAGE                  | 3.22 ~ 3.78V                                                                                                                                                                                                                                                                                                                                                                                                                                                                                                                                                                                                                                                                                                                                                                                                                                                                                                                                                                                                                                                                                                                                                                                                                                                                                                                                                                                                                                                                                                                                                                                                                                                                                                                                                                                                                                                                                                                                                                                                                                                                                                                      | 4.6 ~ 5.4V  | 5.6 ~ 7V    |  |
|             |                               | Protection type :Hiccup mode, recovers automatically after fault condition is removed                                                                                                                                                                                                                                                                                                                                                                                                                                                                                                                                                                                                                                                                                                                                                                                                                                                                                                                                                                                                                                                                                                                                                                                                                                                                                                                                                                                                                                                                                                                                                                                                                                                                                                                                                                                                                                                                                                                                                                                                                                             |             |             |  |
|             | OVER TEMPERATURE              | Shut down O/P voltage, recovers automatically after temperature goes down                                                                                                                                                                                                                                                                                                                                                                                                                                                                                                                                                                                                                                                                                                                                                                                                                                                                                                                                                                                                                                                                                                                                                                                                                                                                                                                                                                                                                                                                                                                                                                                                                                                                                                                                                                                                                                                                                                                                                                                                                                                         |             |             |  |
| ENVIRONMENT | WORKING TEMP.                 | -20 ~ +60°C (Refer to output load derating curve)                                                                                                                                                                                                                                                                                                                                                                                                                                                                                                                                                                                                                                                                                                                                                                                                                                                                                                                                                                                                                                                                                                                                                                                                                                                                                                                                                                                                                                                                                                                                                                                                                                                                                                                                                                                                                                                                                                                                                                                                                                                                                 |             |             |  |
|             | WORKING HUMIDITY              | 20 ~ 90% RH non-condensing                                                                                                                                                                                                                                                                                                                                                                                                                                                                                                                                                                                                                                                                                                                                                                                                                                                                                                                                                                                                                                                                                                                                                                                                                                                                                                                                                                                                                                                                                                                                                                                                                                                                                                                                                                                                                                                                                                                                                                                                                                                                                                        |             |             |  |
|             | STORAGE TEMP., HUMIDITY       | -20 ~ +85°C, 10 ~ 95% RH                                                                                                                                                                                                                                                                                                                                                                                                                                                                                                                                                                                                                                                                                                                                                                                                                                                                                                                                                                                                                                                                                                                                                                                                                                                                                                                                                                                                                                                                                                                                                                                                                                                                                                                                                                                                                                                                                                                                                                                                                                                                                                          |             |             |  |
|             | TEMP. COEFFICIENT             | ±0.03%/°C (0 ~ 50°C )                                                                                                                                                                                                                                                                                                                                                                                                                                                                                                                                                                                                                                                                                                                                                                                                                                                                                                                                                                                                                                                                                                                                                                                                                                                                                                                                                                                                                                                                                                                                                                                                                                                                                                                                                                                                                                                                                                                                                                                                                                                                                                             |             |             |  |
|             | VIBRATION                     | 10 ~ 500Hz, 3G 10min./1cycle, 60min. each along X, Y, Z axes                                                                                                                                                                                                                                                                                                                                                                                                                                                                                                                                                                                                                                                                                                                                                                                                                                                                                                                                                                                                                                                                                                                                                                                                                                                                                                                                                                                                                                                                                                                                                                                                                                                                                                                                                                                                                                                                                                                                                                                                                                                                      |             |             |  |
| SAFETY      | SAFETY STANDARDS              | UL60950-1 approved                                                                                                                                                                                                                                                                                                                                                                                                                                                                                                                                                                                                                                                                                                                                                                                                                                                                                                                                                                                                                                                                                                                                                                                                                                                                                                                                                                                                                                                                                                                                                                                                                                                                                                                                                                                                                                                                                                                                                                                                                                                                                                                |             |             |  |
|             | WITHSTAND VOLTAGE             | I/P-O/P:3KVAC I/P-FG:2KVAC O/P-FG:0.5KVAC                                                                                                                                                                                                                                                                                                                                                                                                                                                                                                                                                                                                                                                                                                                                                                                                                                                                                                                                                                                                                                                                                                                                                                                                                                                                                                                                                                                                                                                                                                                                                                                                                                                                                                                                                                                                                                                                                                                                                                                                                                                                                         |             |             |  |
|             | ISOLATION RESISTANCE          | I/P-O/P, I/P-FG, O/P-FG:100M Ohms/500VDC / 25°C / 70% RH                                                                                                                                                                                                                                                                                                                                                                                                                                                                                                                                                                                                                                                                                                                                                                                                                                                                                                                                                                                                                                                                                                                                                                                                                                                                                                                                                                                                                                                                                                                                                                                                                                                                                                                                                                                                                                                                                                                                                                                                                                                                          |             |             |  |
| OTHERS      | MTBF                          | 235K hrs min. MIL-HDBK-217F (25°C)                                                                                                                                                                                                                                                                                                                                                                                                                                                                                                                                                                                                                                                                                                                                                                                                                                                                                                                                                                                                                                                                                                                                                                                                                                                                                                                                                                                                                                                                                                                                                                                                                                                                                                                                                                                                                                                                                                                                                                                                                                                                                                |             |             |  |
|             | DIMENSION                     | 215*115*30mm (L*W*H)                                                                                                                                                                                                                                                                                                                                                                                                                                                                                                                                                                                                                                                                                                                                                                                                                                                                                                                                                                                                                                                                                                                                                                                                                                                                                                                                                                                                                                                                                                                                                                                                                                                                                                                                                                                                                                                                                                                                                                                                                                                                                                              |             |             |  |
|             | PACKING                       | 0.75Kg;15pcs/12.3Kg/0.78CUFT                                                                                                                                                                                                                                                                                                                                                                                                                                                                                                                                                                                                                                                                                                                                                                                                                                                                                                                                                                                                                                                                                                                                                                                                                                                                                                                                                                                                                                                                                                                                                                                                                                                                                                                                                                                                                                                                                                                                                                                                                                                                                                      |             |             |  |
| NOTE        | 2. Ripple & noise are measure | OT specially mentioned are measured at 230VAC input, rated load and 25°C of ambient temperature.<br>The measured at 20MHz of bandwidth by using a 12" twisted pair-wire terminated with a 0.1uf & 47uf parallel capacitor.  The design of the second of the secon |             |             |  |