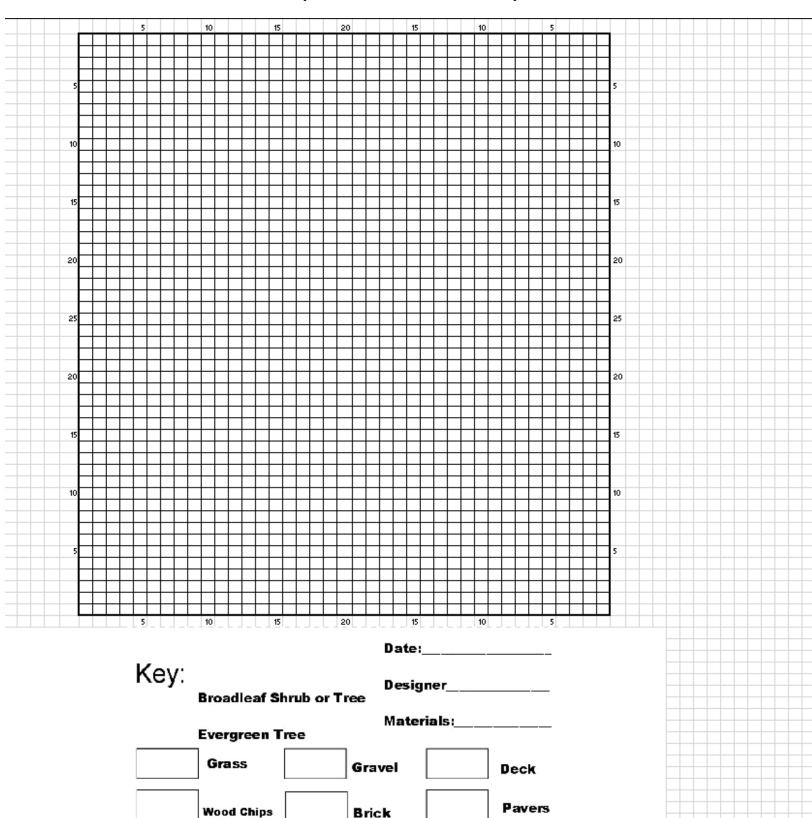

Please draw a simple sketch including approximate dimensions, existing structures (house, deck, etc.) and any plant materials which will remain (trees, shrubs, etc.)